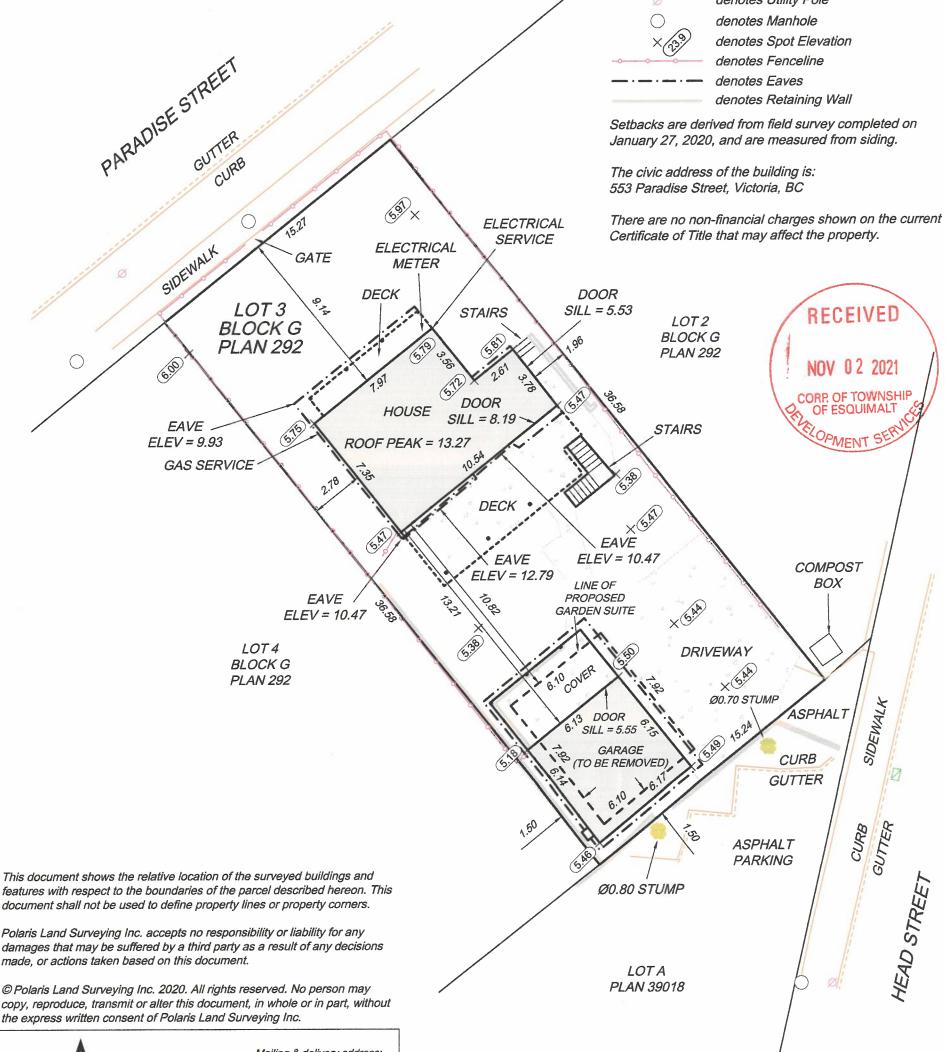

## SITE PLAN OF LOT 3, BLOCK G, SECTION 11, ESQUIMALT DISTRICT, PLAN 292.

BCGS MAP SHEET 92B.044

The intended plot size of this plan is 279mm in width by 432mm in height (B-Size) when plotted at a scale of 1:200.

All distances and elevations are in metres and decimals thereof, unless otherwise noted.

Elevations are referred to the CGVD28 Datum and are derived from Control Monument 84H0178 with an elevation of 6.28 metres.

**LEGEND** 

features with respect to the boundaries of the parcel described hereon. This document shall not be used to define property lines or property corners.

Polaris Land Surveying Inc. accepts no responsibility or liability for any damages that may be suffered by a third party as a result of any decisions made, or actions taken based on this document.