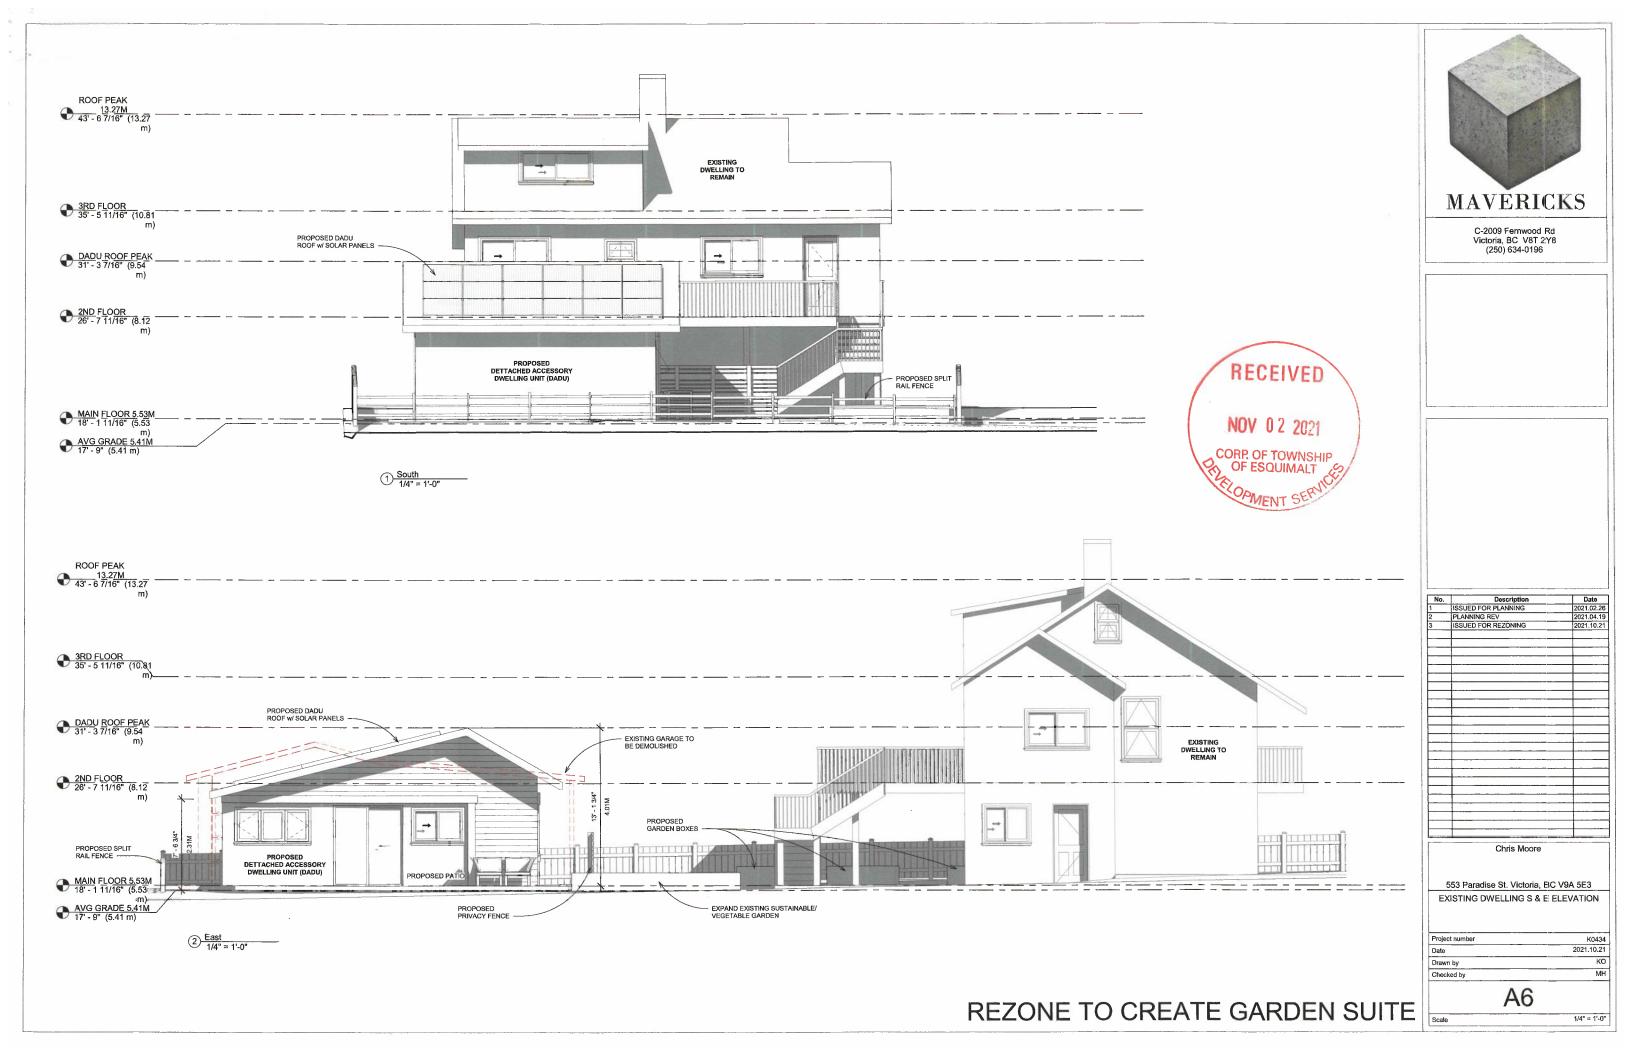

A4

Scale

**EXISTING DWELLING TO REMAIN "NO CHANGES"** 

| 0° (X) |
|--------|
| H X    |
| 4      |

REZONE TO CREATE GARDEN SUITE

C-2009 Fernwood Rd Victoria, BC V8T 2Y8 (250) 634-0196

Chris Moore

553 Paradise St. Victoria, BC V9A 5E3
EXISTING DWELLING N & W ELEVATION

 Project number
 K0434

 Date
 2021.10.21

 Drawn by
 KO

 Checked by
 MH

**A5** 

1/4" =

C-2009 Fernwood Rd Victoria, BC V8T 2Y8 (250) 634-0196

NOV 0 2 2021