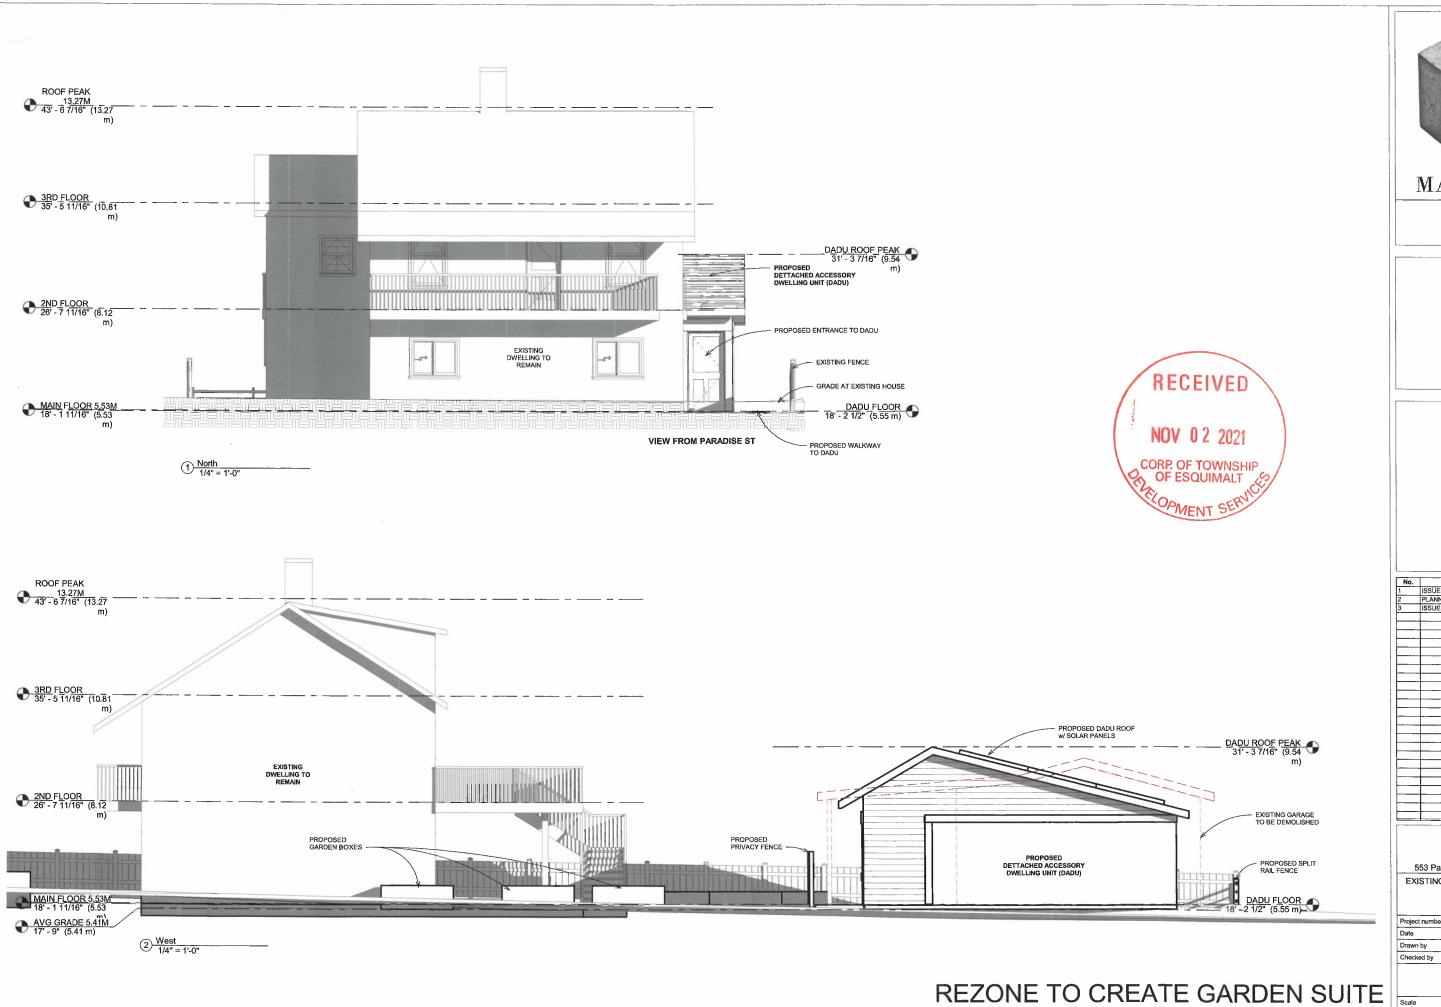

A4

Scale

**EXISTING DWELLING TO REMAIN "NO CHANGES"** 

| 0° (X) |
|--------|
| H X    |
| 4      |

REZONE TO CREATE GARDEN SUITE

C-2009 Fernwood Rd Victoria, BC V8T 2Y8 (250) 634-0196

Chris Moore

553 Paradise St. Victoria, BC V9A 5E3
EXISTING DWELLING N & W ELEVATION

 Project number
 K0434

 Date
 2021.10.21

 Drawn by
 KO

 Checked by
 MH

**A5** 

1/4" =

C-2009 Fernwood Rd Victoria, BC V8T 2Y8 (250) 634-0196

NOV 0 2 2021