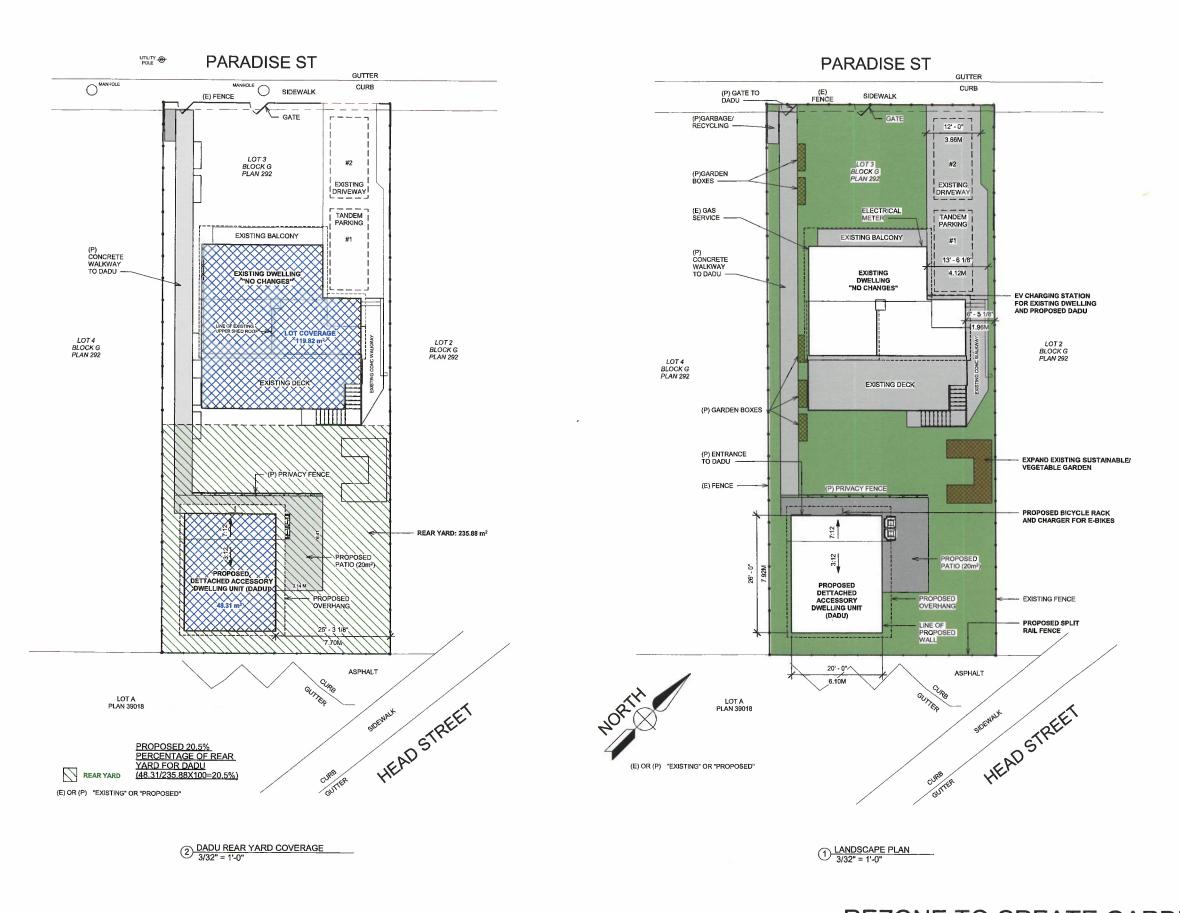

Chris Moore

553 Paradise St. Victoria, BC V9A 5E3

LANDSCAPE PLAN

 Project number
 K0434

 Date
 2021.10.21

 Drawn by
 KO

 Checked by
 MH

A1.2

7....

REZONE TO CREATE GARDEN SUITE