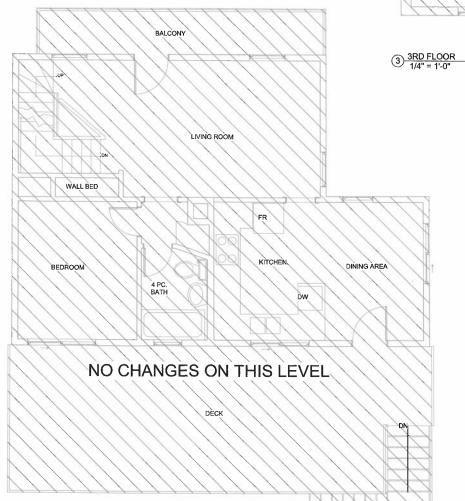

C-2009 Fernwood Rd Victoria, BC V8T 2'Y8 (250) 634-0196

2ND FLOOR 1/4" = 1'-0"

NOV 02 2021
CORP. OF TOWNSHIP
OF ESQUIMALT
COMENT SERVICES

| No. | Description         | Date      |
|-----|---------------------|-----------|
| 1   | ISSUED FOR PLANNING | 2021.02.2 |
| 3   | PLANNING REV        | 2021.04.  |
| 3   | ISSUED FOR REZONING | 2021.10.2 |
|     |                     |           |
|     |                     |           |
|     |                     |           |
|     |                     |           |
|     |                     |           |
|     |                     |           |
|     |                     |           |
|     |                     |           |
|     |                     |           |
|     |                     |           |
|     |                     | -         |
|     |                     |           |
|     |                     |           |
|     |                     |           |
|     |                     |           |
|     |                     | -         |
|     |                     |           |

Chris Moore

553 Paradise St. Victoria, BC V9A 5E3
EXISTING DWELLING PLANS

| Project number | K0434      |
|----------------|------------|
| Date           | 2021.10.21 |
| Drawn by       | ко         |
| Checked by     | MH         |