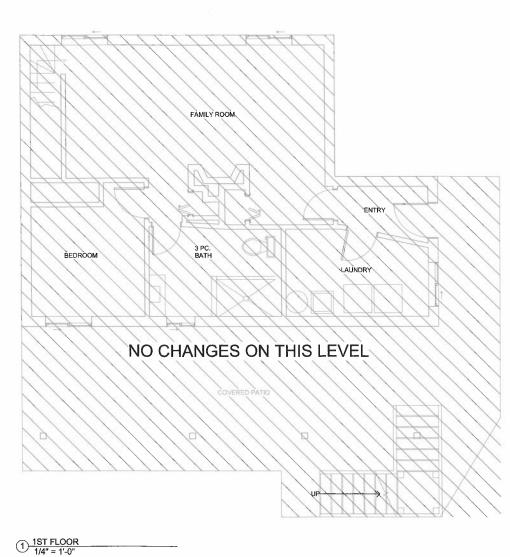

Chris Moore

553 Paradise St. Victoria, BC V9A 5E3
EXISTING DWELLING PLANS

| Project number | K0434      |
|----------------|------------|
| Date           | 2021.10.21 |
| Drawn by       | ко         |
| Checked by     | MH         |