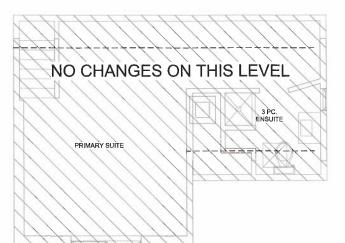

Chris Moore

553 Paradise St. Victoria, BC V9A 5E3
EXISTING DWELLING PLANS

| Project number | K0434      |
|----------------|------------|
| Date           | 2021.10.21 |
| Drawn by       | ко         |
| Checked by     | MH         |

A4

Scale

**EXISTING DWELLING TO REMAIN "NO CHANGES"** 

| 0° (X) |
|--------|
| H X    |
| 4      |

REZONE TO CREATE GARDEN SUITE

C-2009 Fernwood Rd Victoria, BC V8T 2Y8 (250) 634-0196

Chris Moore

553 Paradise St. Victoria, BC V9A 5E3
EXISTING DWELLING N & W ELEVATION