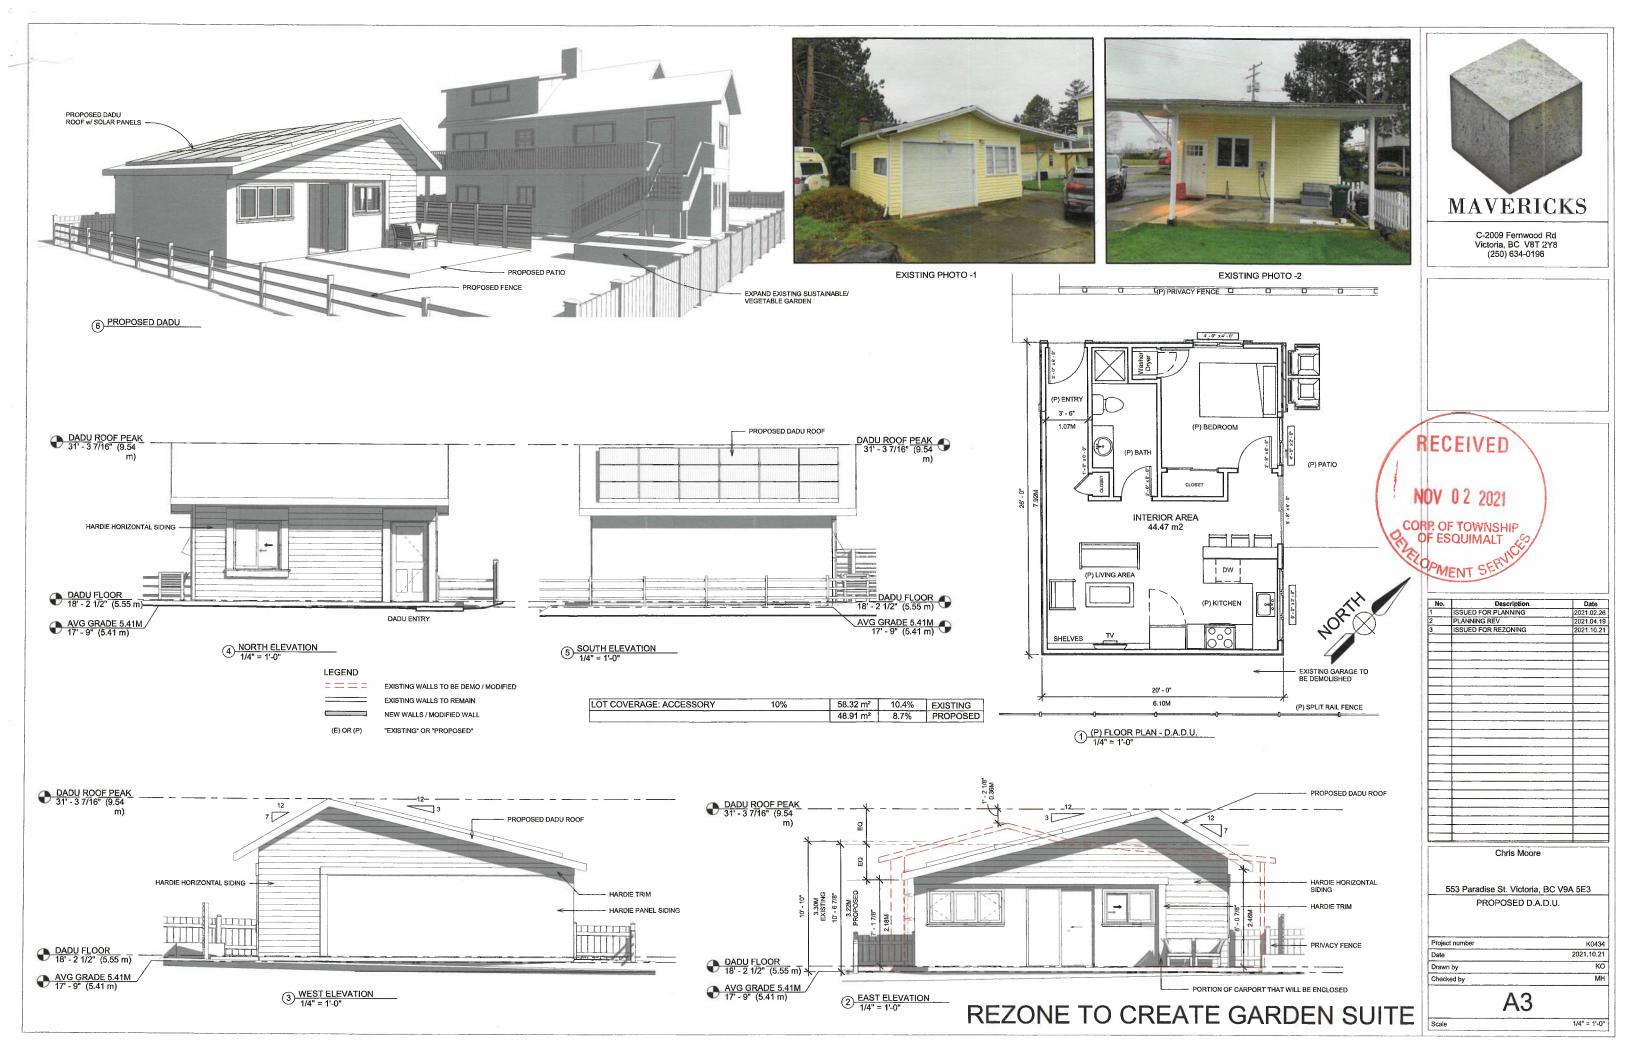

EXISTING GARAGE ON HEAD STREET

**EXISTING DWELLING ON PARADISE STREET** 

EXISTING DRIVEWAY REMOVED NEW GREEN SPACE ADDED TO LOT-

PROPOSED GREEN SPACE ON HEAD STREET

NEW FRONT DRIVEWAY
WITH EV CHARGE STATION -

**BEFORE** 

**AFTER** 

**NEW DRIVEWAY ON PARADISE STREET** 

PROPOSED GREEN SPACE FOR DADU

REZONE TO CREATE GARDEN SUITE

C-2009 Fernwood Rd Victoria, BC V8T 2Y8 (250) 634-0196

RECEIVED

NOV 02 2021

7....

REZONE TO CREATE GARDEN SUITE