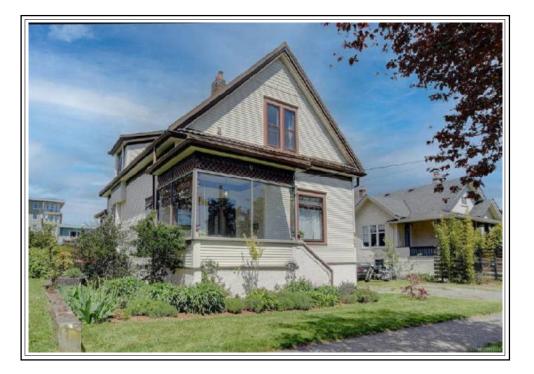

|                              |               |           | COMPARA     | BLE NO. | 1             |           | COMPARA     | BLE NO. 2 |               |           | COMPARA     | BLE NO. | 3             |
|------------------------------|---------------|-----------|-------------|---------|---------------|-----------|-------------|-----------|---------------|-----------|-------------|---------|---------------|
| SUI                          | BJECT         |           | Description |         | \$ Adjustment |           | Description |           | \$ Adjustment |           | Description |         | \$ Adjustment |
| 916 Old Esquimalt R          | d.            | 480 Gra   | afton St.   |         |               | 812 Wo    | llaston St. |           |               | 1034 Dı   | unsmuir Ro  | d.      |               |
| Victoria, BC V9A 4X3         | 3             | Victoria  | V9A 6S6     |         |               | Victoria  | V9A 5A8     |           |               | Victoria  | V9A 5C5     | 5       |               |
| DATA SOURCE                  | Inspection    | MLS #8    | 68880       |         |               | MLS #8    | 75504       |           |               | MLS#86    | 65746       |         |               |
| DATE OF SALE                 | N/A           | 09-Apr-   | 2021        |         |               | 25-May    | -2021       |           |               | 18-Feb-   | 2021        |         | 21,50         |
| SALE PRICE                   | \$ N/A        | \$ 825,0  | 00          |         |               | \$ 860,0  | 00          | 1         |               | \$ 715,00 | 00          |         |               |
| DAYS ON MARKET               | N/A           | 35        |             | i       |               | 14        |             |           |               | 9         |             | i       |               |
| LIST PRICE                   | N/A           | \$799,00  | 00          |         |               | \$899,90  | 00          |           |               | \$599,90  | 00          |         |               |
| PROXIMITY (KMs)              | N/A           | 1.7       |             | i       |               | .48       |             | 1         |               | .65       |             | 1       |               |
| LOCATION                     | Old Esquimalt | Saxe Po   | pint        |         | -125,000      | Old Esc   | luimalt     |           | -10,000       | Old Esq   | quimalt     |         | -10,00        |
| SITE DIMENSIONS/LOT SIZE     | 9600 Sq.Ft.   | 5700 Se   | q.Ft.       |         | 25,000        | 7200 S    | q.Ft.       |           | 20,000        | 6000 So   | q.Ft.       |         | 25,00         |
| ZONING/LAND USE CONTROLS     | CD-115        | RD-1      |             |         |               | RD-3 (E   | Ouplex)     |           |               | RS-1 Re   | esidential  |         | 50,00         |
| TOPOGRAPHY                   | Level         | Level     |             |         |               | Level     |             |           |               | Level     |             | ļ       |               |
| VIEW                         | None          | None      |             |         |               | None      |             |           |               | None      |             |         |               |
| Improvements                 | None          | None      |             |         |               | BCAA v    | alue        |           | -160,000      | BCAA v    | alue        |         | -72,40        |
|                              |               |           |             |         |               |           |             |           |               |           |             |         |               |
| ADJUSTMENTS (Gross\$, Net\$) |               | Gross: \$ | 150,000     | Net: \$ | -100,000      | Gross: \$ | 190.000     | Net: \$   | -150,000      | Gross: \$ | 178,900     | Net: \$ | 14,10         |
| ADJUSTMENTS (Gross%, Net%    | 5)            | Gross: ¢  | 18.2 %      | Net:    | -12.1 %       | Gross:    | 22.1 %      | Net:      | -17.4 %       | Gross:    | 25.0 %      | Net:    | 2.0 %         |
| ADJUSTED VALUES              | /             | s         |             |         | 725,000       |           |             |           |               | \$        |             |         | 729,10        |

Sale #1: Duplex zoned lot considered to be superior to the subject in terms of location while being inferior in terms of lot size.

Sale #2: Duplex zoned lot considered to be superior to the subject in terms of location and contributory value of improvements while being inferior in terms of lot size.