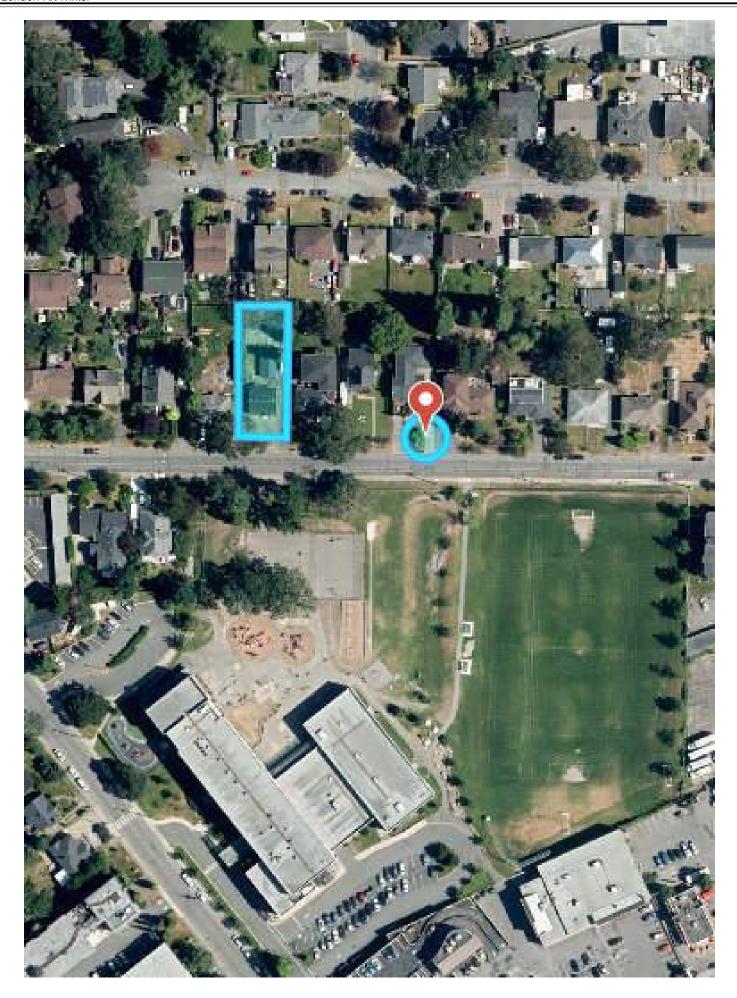

# LOCATED AT:

916 Old Esquimalt Rd. Victoria, BC V9A 4X3

The report is prepared in accordance with the Canadian Uniform Standards of Professional Appraisal Practice (CUSPAP).

Yours truly,

Kibin Burrell

Robin Burrell AACI P.App Coast Property Appraisals Ltd.

| REF           | ERENCE:         | Coas                                                                                                                                             | t P      | roper          | ty Appra                  | sals Lto               | d.               |                           | FILE           | NO.: 114331-V                      | /4              |
|---------------|-----------------|--------------------------------------------------------------------------------------------------------------------------------------------------|----------|----------------|---------------------------|------------------------|------------------|---------------------------|----------------|------------------------------------|-----------------|
|               | CLIENT: A       | rt Winter                                                                                                                                        |          | AIC MEMB       | er: Robin Bu              | rrell AACI             | P.App            |                           |                |                                    |                 |
|               | ATTENTION:      |                                                                                                                                                  | 巴        | COMPAN         | Y: Coast F                | Property               | Apprai           | isals Ltd.                |                |                                    |                 |
| EN            | ADDRESS:        |                                                                                                                                                  | AIS      | ADDRESS        | s: <b>#101-222</b>        | 0 Sooke R              | Road             |                           |                |                                    |                 |
|               |                 |                                                                                                                                                  | PR       |                | Victoria,                 | 3C, V9B 0              | G9               |                           |                | _                                  |                 |
| Γ             | E-MAIL:         |                                                                                                                                                  | AP       | E-MAIL:        | appraisa                  | s@coasta               | ppraisals        | s.com                     |                | Apprai                             | sal Institute   |
|               | PHONE:          | FAX:                                                                                                                                             |          | PHONE:         | 250-388-                  | 9151                   | FAX:             | 250-388-49                | 48             | of                                 | Canada          |
|               | PROPERTY ADDR   | ess: 916 Old Esquimalt Rd.                                                                                                                       |          |                | city: Victo               | oria                   |                  | F                         | ROVINCE:       | BC POSTAL CO                       | de: V9A 4X3     |
| ⊢             | LEGAL DESCRIP   | TION: Lot C, Section 11, Esquimalt Land District, Pl                                                                                             | an '     | VIP216         |                           | -446-093               |                  |                           |                |                                    |                 |
| SUBJECT       |                 | ·                                                                                                                                                |          |                |                           |                        |                  | Source: B                 | CAA via        | Matrix                             |                 |
| Ш             | MUNICIPALITY A  | ND DISTRICT: Township of Esquimalt                                                                                                               |          |                |                           |                        |                  |                           |                |                                    |                 |
| S             | ASSESSMENT:     | Land \$ 654,000 Assessment Date: July 1, 20                                                                                                      | )20      |                | Тахе                      | s\$ <mark>3,373</mark> |                  | Year 2020                 |                |                                    |                 |
|               | EXISTING USE:   | Residential - Vacant Land                                                                                                                        |          |                |                           |                        |                  |                           |                |                                    |                 |
|               | NAME: Art Wi    | nter                                                                                                                                             |          |                |                           |                        |                  |                           | Name Type:     | Applicant                          |                 |
|               | PURPOSE:        | X To estimate market value                                                                                                                       |          |                |                           |                        |                  |                           |                |                                    |                 |
|               | INTENDED USE:   | First mortgage financing only Second mortgage financing only                                                                                     | Co       | onventional    | X To be u                 | sed to cald            | culate pa        | iyment to Es              | quimalt ir     | n lieu of park de                  | dication.       |
|               | INTENDED USER   | S (by name): Art Winter/The Township of Esquimalt. Use is author                                                                                 | rized    | l only to cl   | ient and as state         | d in Transmit          | ttal Letter.     | All other users/          | parties den    | ied.                               |                 |
| F             | REQUESTED BY:   | X Client above Other                                                                                                                             |          |                |                           |                        |                  |                           |                |                                    |                 |
| GNMENT        | VALUE:          | X Current Retrospective Prospective                                                                                                              |          |                |                           |                        |                  |                           |                |                                    |                 |
| ND<br>ND      |                 | Update of original report completed on with a                                                                                                    | n effe   | ctive date of  | f                         |                        |                  |                           | File No.       |                                    |                 |
| ASSI          | PROPERTY RIGH   | ITS APPRAISED: X Fee Simple Leasehold Condo                                                                                                      | ominiu   | um/Strata      |                           |                        |                  |                           |                |                                    |                 |
| Ř             | IS THE SUBJECT  | A FRACTIONAL INTEREST, PHYSICAL SEGMENT OR PARTIAL HOLDING                                                                                       | ?        | X No           | Yes (if yes,              | see comments)          |                  |                           |                |                                    |                 |
|               | APPROACHES U    | SED: X DIRECT COMPARISON APPROACH                                                                                                                |          |                |                           |                        |                  |                           |                |                                    |                 |
|               | EXTRAORDINAR    | Y ASSUMPTIONS & LIMITING CONDITIONS                                                                                                              |          |                | (see attached adder       |                        |                  |                           |                |                                    |                 |
|               | HYPOTHETICAL    |                                                                                                                                                  |          | X YES          | (see attached adde        | dum. A hypothe         | tical condition  | n requires an extrao      | rdinary assum  | nption)                            |                 |
| _             | JURISDICTIONAL  |                                                                                                                                                  |          | YES            | (see attached adder       | dum)                   |                  |                           |                | I                                  | 1               |
|               | NATURE OF DIS   |                                                                                                                                                  | icultu   | ral            |                           |                        | _                |                           |                | From                               | То              |
|               | TYPE OF DISTRI  |                                                                                                                                                  | creatio  |                |                           |                        | AGE RAN          | NGE OF PROPERT            | TES (years):   |                                    | 90              |
|               | TREND OF DISTR  |                                                                                                                                                  | eriora   | ating          |                           |                        |                  | ANGE OF PROPE             |                | \$ 750,000                         | \$ 1,500,000    |
|               | BUILT-UP:       | X Over 75% 25 - 75% Under 25% Rur                                                                                                                | al       |                |                           |                        | Single           | e-family dwel             | lings          |                                    | _               |
| lö            | CONFORMITY      | Size: Larger X Similar Smaller                                                                                                                   |          |                |                           |                        | MARKET           |                           |                | High Avera                         |                 |
| NEIGHBOURHOOD |                 |                                                                                                                                                  |          |                |                           |                        |                  |                           | emand: X       | _                                  |                 |
| DO<br>0       | COMMENTS        |                                                                                                                                                  |          |                |                           |                        | PRICE TI         | RENDS:                    | X              | Increasing Stable                  | e Declining     |
| E             | COMMENTS:       | anneal provimity to amplement and amorphics, apticipated sublicity at improvements.                                                              |          | ant datrimanta | l conditions (rollroad tr | aka unkompt protect    | portion major tr | roffia artariaa, hudro fa | ollitica commo | raial/inductrial citae, landfill ( | sitoo)          |
|               |                 | appeal, proximity to employment and amenities, anticipated public/private improvements, a<br>property is located in the Township of Esquimalt ne |          |                |                           |                        |                  |                           |                |                                    |                 |
| 2             |                 | hools (opposite), shopping, transportation, and recr                                                                                             | <u> </u> |                |                           |                        |                  |                           |                |                                    |                 |
|               |                 | times. Current market conditions characterized by lo                                                                                             |          |                |                           |                        |                  |                           |                |                                    |                 |
|               | •               | Conditions regarding the current COVID-19 pande                                                                                                  |          |                | <u> </u>                  |                        | - <b>J</b>       |                           |                |                                    |                 |
|               |                 | <u> </u>                                                                                                                                         |          |                |                           |                        |                  |                           |                |                                    |                 |
|               | SITE DIMENSIONS | 60' x 160'                                                                                                                                       |          |                | UTILITIES:                | X Telephone            | e X              | Natural Gas               | X Storm S      | Sewer X Sanitary                   | Sewer Septic    |
|               | LOT SIZE:       | 9600 Unit of Measurement Sq.Ft                                                                                                                   |          |                |                           | Open Dito              |                  | Holding Tank              | X availa       | able                               |                 |
|               | Source:         | BCAA                                                                                                                                             |          |                | WATER SUPPLY              | X Municipal            |                  | Private Well              |                |                                    |                 |
|               | TOPOGRAPHY:     | Level                                                                                                                                            |          |                |                           |                        |                  |                           |                |                                    |                 |
|               |                 |                                                                                                                                                  |          |                | FEATURES:                 | Gravel Ro              |                  | Paved Road                | Lane           | X Sidewall                         | Curbs           |
|               | CONFIGURATION   | Rectangular                                                                                                                                      |          |                | _                         | X Street Lig           | hts X            | Cablevision               | □              |                                    |                 |
| ITS           |                 |                                                                                                                                                  |          |                | ELECTRICAL:               | X Overhead             |                  | Underground               | □              |                                    |                 |
| 1EN           | ZONING:         | CD-115 Comprehensive Development Zone                                                                                                            |          |                | LANDSCAPING               | Good                   |                  | Average                   | X Fair         | Poor                               |                 |
| VEN           |                 | Source: Township of Es                                                                                                                           | squi     | imalt          | CURB APPEAL:              | Good                   | X                | Average                   | Fair           | Poor                               |                 |
| IMPROVEMENTS  |                 | E CONTROLS (see comments): Assumed to be None                                                                                                    |          |                | 4                         |                        |                  |                           |                |                                    |                 |
| MP            | USE CONFORMS    |                                                                                                                                                  |          |                | _                         |                        |                  |                           |                |                                    |                 |
| AND I         | ASSEMBLAGE      | X NO YES (see comments) Assumed to be None                                                                                                       |          |                | _                         |                        |                  |                           |                |                                    |                 |
|               | TITLE SEARCHE   | D: YES X NO (see comments and limiting conditions) Beyon                                                                                         | d S      | cope           |                           |                        |                  |                           |                |                                    |                 |
| E             | COMMENTS:       |                                                                                                                                                  |          | 45.0           |                           | <b>D</b>               |                  | d                         |                |                                    | - Constants for |
| S             |                 | zoning is indicated on current City zoning map as C                                                                                              |          |                |                           |                        |                  |                           |                |                                    |                 |
|               |                 | e previous duplex zoning in order to calculate the pa                                                                                            | -        |                |                           |                        |                  |                           |                |                                    |                 |
|               |                 | e feet and as at site inspection the site had been cle<br>it is beyond the Scope of this report. Therefore, th                                   |          |                |                           |                        |                  |                           |                | neteu în conjunt                   |                 |
|               | appiaisai as    |                                                                                                                                                  | o d      | ppraisdl       | INVORES all (             | , ALI AUTUITIA         | uy minildl       |                           | JUFAF.         |                                    |                 |
|               |                 |                                                                                                                                                  |          |                |                           |                        |                  |                           |                |                                    |                 |
|               |                 |                                                                                                                                                  |          |                |                           |                        |                  |                           |                |                                    |                 |