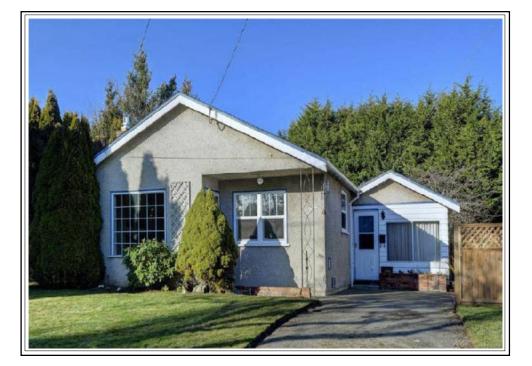

|                              |               |           | COMPARA     | BLE NO. | 1             |           | COMPARA     | BLE NO. 2 |               |           | COMPARA     | BLE NO. | 3             |
|------------------------------|---------------|-----------|-------------|---------|---------------|-----------|-------------|-----------|---------------|-----------|-------------|---------|---------------|
| SUI                          | BJECT         |           | Description |         | \$ Adjustment |           | Description |           | \$ Adjustment |           | Description |         | \$ Adjustment |
| 916 Old Esquimalt R          | d.            | 480 Gra   | afton St.   |         |               | 812 Wo    | llaston St. |           |               | 1034 Dı   | unsmuir Ro  | d.      |               |
| Victoria, BC V9A 4X3         | 3             | Victoria  | V9A 6S6     |         |               | Victoria  | V9A 5A8     |           |               | Victoria  | V9A 5C5     | 5       |               |
| DATA SOURCE                  | Inspection    | MLS #8    | 68880       |         |               | MLS #8    | 75504       |           |               | MLS#86    | 65746       |         |               |
| DATE OF SALE                 | N/A           | 09-Apr-   | 2021        |         |               | 25-May    | -2021       |           |               | 18-Feb-   | 2021        |         | 21,50         |
| SALE PRICE                   | \$ N/A        | \$ 825,0  | 00          |         |               | \$ 860,0  | 00          | 1         |               | \$ 715,00 | 00          |         |               |
| DAYS ON MARKET               | N/A           | 35        |             | i       |               | 14        |             |           |               | 9         |             | i       |               |
| LIST PRICE                   | N/A           | \$799,00  | 00          |         |               | \$899,90  | 00          |           |               | \$599,90  | 00          |         |               |
| PROXIMITY (KMs)              | N/A           | 1.7       |             | i       |               | .48       |             | 1         |               | .65       |             | 1       |               |
| LOCATION                     | Old Esquimalt | Saxe Po   | pint        |         | -125,000      | Old Esc   | luimalt     |           | -10,000       | Old Esq   | quimalt     |         | -10,00        |
| SITE DIMENSIONS/LOT SIZE     | 9600 Sq.Ft.   | 5700 Se   | q.Ft.       |         | 25,000        | 7200 S    | q.Ft.       |           | 20,000        | 6000 So   | q.Ft.       |         | 25,00         |
| ZONING/LAND USE CONTROLS     | CD-115        | RD-1      |             |         |               | RD-3 (E   | Ouplex)     |           |               | RS-1 Re   | esidential  |         | 50,00         |
| TOPOGRAPHY                   | Level         | Level     |             |         |               | Level     |             |           |               | Level     |             | ļ       |               |
| VIEW                         | None          | None      |             |         |               | None      |             |           |               | None      |             |         |               |
| Improvements                 | None          | None      |             |         |               | BCAA v    | alue        |           | -160,000      | BCAA v    | alue        |         | -72,40        |
|                              |               |           |             |         |               |           |             |           |               |           |             |         |               |
| ADJUSTMENTS (Gross\$, Net\$) |               | Gross: \$ | 150,000     | Net: \$ | -100,000      | Gross: \$ | 190.000     | Net: \$   | -150,000      | Gross: \$ | 178,900     | Net: \$ | 14,10         |
| ADJUSTMENTS (Gross%, Net%    | 5)            | Gross: ¢  | 18.2 %      | Net:    | -12.1 %       | Gross:    | 22.1 %      | Net:      | -17.4 %       | Gross:    | 25.0 %      | Net:    | 2.0 %         |
| ADJUSTED VALUES              | /             | s         |             |         | 725,000       |           |             |           |               | \$        |             |         | 729,10        |

Sale #3: Single family zoned lot considered to be inferior to the subject in terms of zoning, lot size, and time of sale while being superior in terms of location and contributory value of improvements.