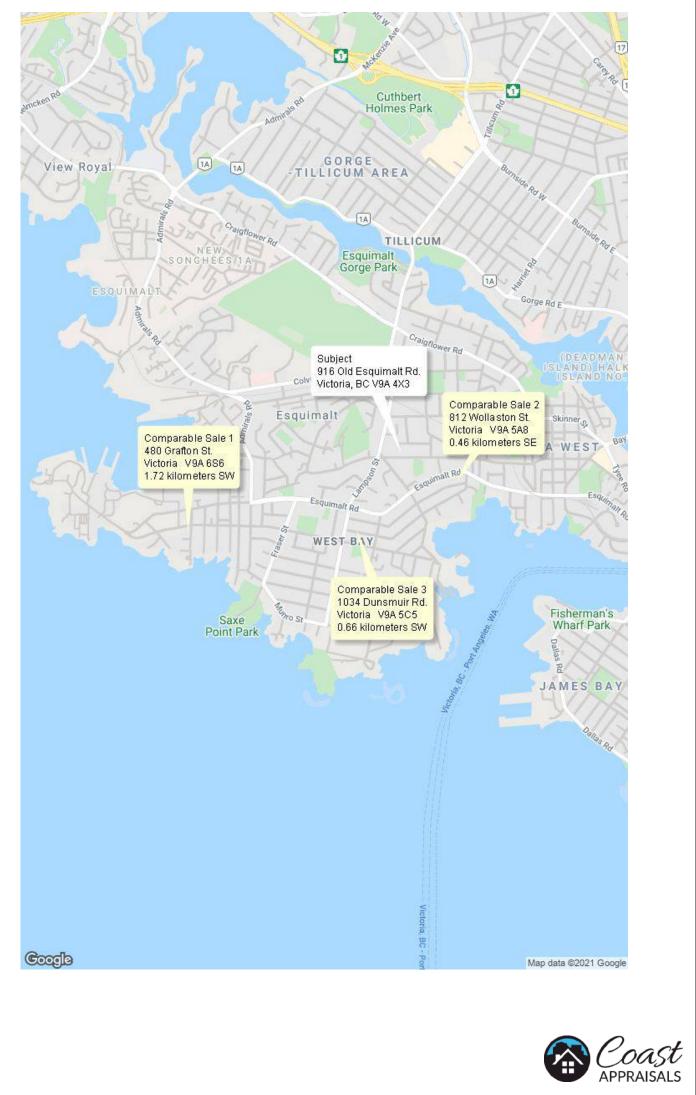

|                              |               |           | COMPARA     | BLE NO. | 1             |           | COMPARA     | BLE NO. 2 |               |           | COMPARA     | BLE NO. | 3             |
|------------------------------|---------------|-----------|-------------|---------|---------------|-----------|-------------|-----------|---------------|-----------|-------------|---------|---------------|
| SUI                          | BJECT         |           | Description |         | \$ Adjustment |           | Description |           | \$ Adjustment |           | Description |         | \$ Adjustment |
| 916 Old Esquimalt R          | d.            | 480 Gra   | afton St.   |         |               | 812 Wo    | llaston St. |           |               | 1034 Dı   | unsmuir Ro  | d.      |               |
| Victoria, BC V9A 4X3         | 3             | Victoria  | V9A 6S6     |         |               | Victoria  | V9A 5A8     |           |               | Victoria  | V9A 5C5     | 5       |               |
| DATA SOURCE                  | Inspection    | MLS #8    | 68880       |         |               | MLS #8    | 75504       |           |               | MLS#86    | 65746       |         |               |
| DATE OF SALE                 | N/A           | 09-Apr-   | 2021        |         |               | 25-May    | -2021       |           |               | 18-Feb-   | 2021        |         | 21,50         |
| SALE PRICE                   | \$ N/A        | \$ 825,0  | 00          |         |               | \$ 860,0  | 00          | 1         |               | \$ 715,00 | 00          |         |               |
| DAYS ON MARKET               | N/A           | 35        |             | i       |               | 14        |             |           |               | 9         |             | i       |               |
| LIST PRICE                   | N/A           | \$799,00  | 00          |         |               | \$899,90  | 00          |           |               | \$599,90  | 00          |         |               |
| PROXIMITY (KMs)              | N/A           | 1.7       |             | i       |               | .48       |             | 1         |               | .65       |             | 1       |               |
| LOCATION                     | Old Esquimalt | Saxe Po   | pint        |         | -125,000      | Old Esc   | luimalt     |           | -10,000       | Old Esq   | quimalt     |         | -10,00        |
| SITE DIMENSIONS/LOT SIZE     | 9600 Sq.Ft.   | 5700 Se   | q.Ft.       |         | 25,000        | 7200 S    | q.Ft.       |           | 20,000        | 6000 So   | q.Ft.       |         | 25,00         |
| ZONING/LAND USE CONTROLS     | CD-115        | RD-1      |             |         |               | RD-3 (E   | Ouplex)     |           |               | RS-1 Re   | esidential  |         | 50,00         |
| TOPOGRAPHY                   | Level         | Level     |             |         |               | Level     |             |           |               | Level     |             | ļ       |               |
| VIEW                         | None          | None      |             |         |               | None      |             |           |               | None      |             |         |               |
| Improvements                 | None          | None      |             |         |               | BCAA v    | alue        |           | -160,000      | BCAA v    | alue        |         | -72,40        |
|                              |               |           |             |         |               |           |             |           |               |           |             |         |               |
| ADJUSTMENTS (Gross\$, Net\$) |               | Gross: \$ | 150,000     | Net: \$ | -100,000      | Gross: \$ | 190.000     | Net: \$   | -150,000      | Gross: \$ | 178,900     | Net: \$ | 14,10         |
| ADJUSTMENTS (Gross%, Net%    | 5)            | Gross: ¢  | 18.2 %      | Net:    | -12.1 %       | Gross:    | 22.1 %      | Net:      | -17.4 %       | Gross:    | 25.0 %      | Net:    | 2.0 %         |
| ADJUSTED VALUES              | /             | s         |             |         | 725,000       |           |             |           |               | \$        |             |         | 729,10        |

Sale #1: Duplex zoned lot considered to be superior to the subject in terms of location while being inferior in terms of lot size.

Sale #2: Duplex zoned lot considered to be superior to the subject in terms of location and contributory value of improvements while being inferior in terms of lot size.

Sale #3: Single family zoned lot considered to be inferior to the subject in terms of zoning, lot size, and time of sale while being superior in terms of location and contributory value of improvements.