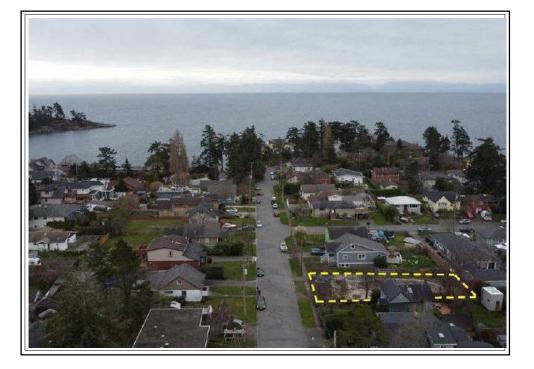

# LOCATED AT:

916 Old Esquimalt Rd. Victoria, BC V9A 4X3

|                              |               |           | COMPARA     | BLE NO. | 1             |           | COMPARA     | BLE NO. 2 |               |           | COMPARA     | BLE NO. | 3             |
|------------------------------|---------------|-----------|-------------|---------|---------------|-----------|-------------|-----------|---------------|-----------|-------------|---------|---------------|
| SUI                          | BJECT         |           | Description |         | \$ Adjustment |           | Description |           | \$ Adjustment |           | Description |         | \$ Adjustment |
| 916 Old Esquimalt R          | d.            | 480 Gra   | afton St.   |         |               | 812 Wo    | llaston St. |           |               | 1034 Dı   | unsmuir Ro  | d.      |               |
| Victoria, BC V9A 4X3         | 3             | Victoria  | V9A 6S6     |         |               | Victoria  | V9A 5A8     |           |               | Victoria  | V9A 5C5     | 5       |               |
| DATA SOURCE                  | Inspection    | MLS #8    | 68880       |         |               | MLS #8    | 75504       |           |               | MLS#86    | 65746       |         |               |
| DATE OF SALE                 | N/A           | 09-Apr-   | 2021        |         |               | 25-May    | -2021       |           |               | 18-Feb-   | 2021        |         | 21,50         |
| SALE PRICE                   | \$ N/A        | \$ 825,0  | 00          |         |               | \$ 860,0  | 00          | 1         |               | \$ 715,00 | 00          |         |               |
| DAYS ON MARKET               | N/A           | 35        |             | i       |               | 14        |             |           |               | 9         |             | i       |               |
| LIST PRICE                   | N/A           | \$799,00  | 00          |         |               | \$899,90  | 00          |           |               | \$599,90  | 00          |         |               |
| PROXIMITY (KMs)              | N/A           | 1.7       |             | i       |               | .48       |             | 1         |               | .65       |             | 1       |               |
| LOCATION                     | Old Esquimalt | Saxe Po   | pint        |         | -125,000      | Old Esc   | luimalt     |           | -10,000       | Old Esq   | quimalt     |         | -10,00        |
| SITE DIMENSIONS/LOT SIZE     | 9600 Sq.Ft.   | 5700 Se   | q.Ft.       |         | 25,000        | 7200 S    | q.Ft.       |           | 20,000        | 6000 So   | q.Ft.       |         | 25,00         |
| ZONING/LAND USE CONTROLS     | CD-115        | RD-1      |             |         |               | RD-3 (E   | Ouplex)     |           |               | RS-1 Re   | esidential  |         | 50,00         |
| TOPOGRAPHY                   | Level         | Level     |             |         |               | Level     |             |           |               | Level     |             | ļ       |               |
| VIEW                         | None          | None      |             |         |               | None      |             |           |               | None      |             |         |               |
| Improvements                 | None          | None      |             |         |               | BCAA v    | alue        |           | -160,000      | BCAA v    | alue        |         | -72,40        |
|                              |               |           |             |         |               |           |             |           |               |           |             |         |               |
| ADJUSTMENTS (Gross\$, Net\$) |               | Gross: \$ | 150,000     | Net: \$ | -100,000      | Gross: \$ | 190.000     | Net: \$   | -150,000      | Gross: \$ | 178,900     | Net: \$ | 14,10         |
| ADJUSTMENTS (Gross%, Net%    | 5)            | Gross: ¢  | 18.2 %      | Net:    | -12.1 %       | Gross:    | 22.1 %      | Net:      | -17.4 %       | Gross:    | 25.0 %      | Net:    | 2.0 %         |
| ADJUSTED VALUES              | /             | s         |             |         | 725,000       |           |             |           |               | \$        |             |         | 729,10        |