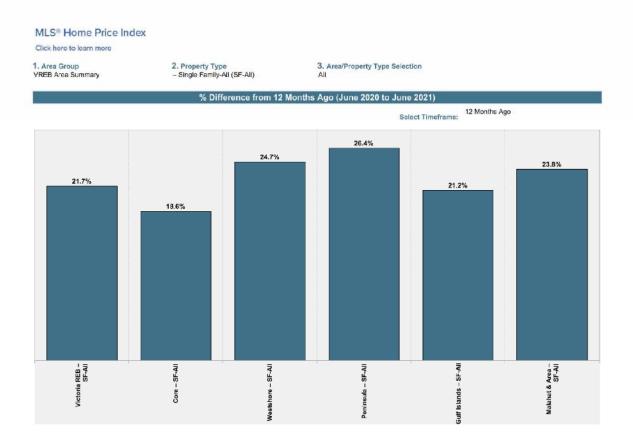

ANALYSES AND COMMENTS:

COMPARISO Adjustments can be qualitative or quantitative. For the purposes of this report, quantitative, or dollar value, adjustments have been made. The Direct Comparison Approach to value is based on the principle of substitution, which states a prudent investor would pay no more for a property than the cost of an equally desirable alternative property. The best effort was made to find sales which provide a good indication of value for the subject. All sales analyzed are the most recent and comparable known to have occurred, and are taken from the Matrix MLS system (unless otherwise noted) and are assumed to be arm's DIRECT length in nature. The charted adjusted value range by Direct Comparison Approach was determined. Additional comparables were utilized as supporting evidence.