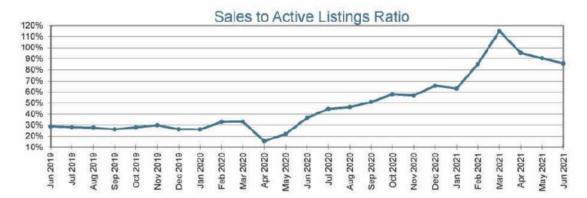

ANALYSES AND COMMENTS:

COMPARISO Adjustments can be qualitative or quantitative. For the purposes of this report, quantitative, or dollar value, adjustments have been made. The Direct Comparison Approach to value is based on the principle of substitution, which states a prudent investor would pay no more for a property than the cost of an equally desirable alternative property. The best effort was made to find sales which provide a good indication of value for the subject. All sales analyzed are the most recent and comparable known to have occurred, and are taken from the Matrix MLS system (unless otherwise noted) and are assumed to be arm's DIRECT length in nature. The charted adjusted value range by Direct Comparison Approach was determined. Additional comparables were utilized as supporting evidence.