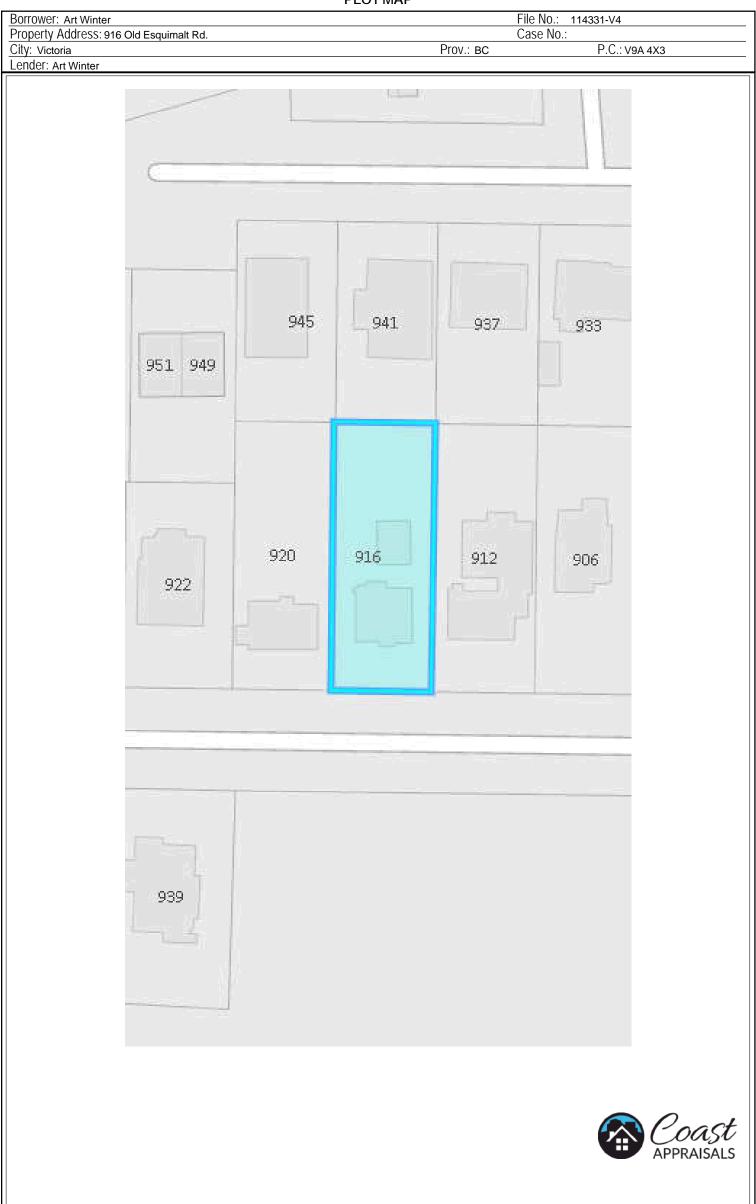

# LOCATED AT:

916 Old Esquimalt Rd. Victoria, BC V9A 4X3

The report is prepared in accordance with the Canadian Uniform Standards of Professional Appraisal Practice (CUSPAP).

Yours truly,

Kibin Burrell

Robin Burrell AACI P.App Coast Property Appraisals Ltd.

| REF           | ERENCE:         | Coas                                                                                                                                             | t P      | roper          | ty Appra                  | sals Lto               | d.               |                           | FILE           | NO.: 114331-V                      | /4              |
|---------------|-----------------|--------------------------------------------------------------------------------------------------------------------------------------------------|----------|----------------|---------------------------|------------------------|------------------|---------------------------|----------------|------------------------------------|-----------------|
|               | CLIENT: A       | rt Winter                                                                                                                                        |          | AIC MEMB       | er: Robin Bu              | rrell AACI             | P.App            |                           |                |                                    |                 |
|               | ATTENTION:      |                                                                                                                                                  | 巴        | COMPAN         | Y: Coast F                | Property               | Apprai           | isals Ltd.                |                |                                    |                 |
| EN            | ADDRESS:        |                                                                                                                                                  | AIS      | ADDRESS        | s: <b>#101-222</b>        | 0 Sooke R              | Road             |                           |                |                                    |                 |
|               |                 |                                                                                                                                                  | PR       |                | Victoria,                 | 3C, V9B 0              | G9               |                           |                | _                                  |                 |
| Γ             | E-MAIL:         |                                                                                                                                                  | AP       | E-MAIL:        | appraisa                  | s@coasta               | ppraisals        | s.com                     |                | Apprai                             | sal Institute   |
|               | PHONE:          | FAX:                                                                                                                                             |          | PHONE:         | 250-388-                  | 9151                   | FAX:             | 250-388-49                | 48             | of                                 | Canada          |
|               | PROPERTY ADDR   | ess: 916 Old Esquimalt Rd.                                                                                                                       |          |                | city: Victo               | oria                   |                  | F                         | ROVINCE:       | BC POSTAL CO                       | de: V9A 4X3     |
| ⊢             | LEGAL DESCRIP   | TION: Lot C, Section 11, Esquimalt Land District, Pl                                                                                             | an '     | VIP216         |                           | -446-093               |                  |                           |                |                                    |                 |
| SUBJECT       |                 | ·                                                                                                                                                |          |                |                           |                        |                  | Source: B                 | CAA via        | Matrix                             |                 |
| Ш             | MUNICIPALITY A  | ND DISTRICT: Township of Esquimalt                                                                                                               |          |                |                           |                        |                  |                           |                |                                    |                 |
| S             | ASSESSMENT:     | Land \$ 654,000 Assessment Date: July 1, 20                                                                                                      | )20      |                | Тахе                      | s\$ <mark>3,373</mark> |                  | Year 2020                 |                |                                    |                 |
|               | EXISTING USE:   | Residential - Vacant Land                                                                                                                        |          |                |                           |                        |                  |                           |                |                                    |                 |
|               | NAME: Art Wi    | nter                                                                                                                                             |          |                |                           |                        |                  |                           | Name Type:     | Applicant                          |                 |
|               | PURPOSE:        | X To estimate market value                                                                                                                       |          |                |                           |                        |                  |                           |                |                                    |                 |
|               | INTENDED USE:   | First mortgage financing only Second mortgage financing only                                                                                     | Co       | onventional    | X To be u                 | sed to cald            | culate pa        | iyment to Es              | quimalt ir     | n lieu of park de                  | dication.       |
|               | INTENDED USER   | S (by name): Art Winter/The Township of Esquimalt. Use is author                                                                                 | rized    | l only to cl   | ient and as state         | d in Transmit          | ttal Letter.     | All other users/          | parties den    | ied.                               |                 |
| F             | REQUESTED BY:   | X Client above Other                                                                                                                             |          |                |                           |                        |                  |                           |                |                                    |                 |
| GNMENT        | VALUE:          | X Current Retrospective Prospective                                                                                                              |          |                |                           |                        |                  |                           |                |                                    |                 |
| ND<br>ND      |                 | Update of original report completed on with a                                                                                                    | n effe   | ctive date of  | f                         |                        |                  |                           | File No.       |                                    |                 |
| ASSI          | PROPERTY RIGH   | ITS APPRAISED: X Fee Simple Leasehold Condo                                                                                                      | ominiu   | um/Strata      |                           |                        |                  |                           |                |                                    |                 |
| Ř             | IS THE SUBJECT  | A FRACTIONAL INTEREST, PHYSICAL SEGMENT OR PARTIAL HOLDING                                                                                       | ?        | X No           | Yes (if yes,              | see comments)          |                  |                           |                |                                    |                 |
|               | APPROACHES U    | SED: X DIRECT COMPARISON APPROACH                                                                                                                |          |                |                           |                        |                  |                           |                |                                    |                 |
|               | EXTRAORDINAR    | Y ASSUMPTIONS & LIMITING CONDITIONS                                                                                                              |          |                | (see attached adder       |                        |                  |                           |                |                                    |                 |
|               | HYPOTHETICAL    |                                                                                                                                                  |          | X YES          | (see attached adde        | dum. A hypothe         | tical condition  | n requires an extrao      | rdinary assum  | nption)                            |                 |
| _             | JURISDICTIONAL  |                                                                                                                                                  |          | YES            | (see attached adder       | dum)                   |                  |                           |                | I                                  | 1               |
|               | NATURE OF DIS   |                                                                                                                                                  | icultu   | ral            |                           |                        | _                |                           |                | From                               | То              |
|               | TYPE OF DISTRI  |                                                                                                                                                  | creatio  |                |                           |                        | AGE RAN          | NGE OF PROPERT            | TES (years):   |                                    | 90              |
|               | TREND OF DISTR  |                                                                                                                                                  | eriora   | ating          |                           |                        |                  | ANGE OF PROPE             |                | \$ 750,000                         | \$ 1,500,000    |
|               | BUILT-UP:       | X Over 75% 25 - 75% Under 25% Rur                                                                                                                | al       |                |                           |                        | Single           | e-family dwel             | lings          |                                    | _               |
| lö            | CONFORMITY      | Size: Larger X Similar Smaller                                                                                                                   |          |                |                           |                        | MARKET           |                           |                | High Avera                         |                 |
| NEIGHBOURHOOD |                 |                                                                                                                                                  |          |                |                           |                        |                  |                           | emand: X       | _                                  |                 |
| DO<br>0       | COMMENTS        |                                                                                                                                                  |          |                |                           |                        | PRICE TI         | RENDS:                    | X              | Increasing Stable                  | e Declining     |
| E             | COMMENTS:       | anneal provimity to amplement and amorphics, apticipated sublicity at improvements.                                                              |          | ant datrimanta | l conditions (rollroad tr | aka unkompt protect    | portion major tr | roffia artariaa, hudro fa | ollitica commo | raial/inductrial citae, landfill ( | sitoo)          |
|               |                 | appeal, proximity to employment and amenities, anticipated public/private improvements, a<br>property is located in the Township of Esquimalt ne |          |                |                           |                        |                  |                           |                |                                    |                 |
| 2             |                 | hools (opposite), shopping, transportation, and recr                                                                                             | <u> </u> |                |                           |                        |                  |                           |                |                                    |                 |
|               |                 | times. Current market conditions characterized by lo                                                                                             |          |                |                           |                        |                  |                           |                |                                    |                 |
|               | •               | Conditions regarding the current COVID-19 pande                                                                                                  |          |                | <u> </u>                  |                        | - <b>J</b>       |                           |                |                                    |                 |
|               |                 | <u> </u>                                                                                                                                         |          |                |                           |                        |                  |                           |                |                                    |                 |
|               | SITE DIMENSIONS | 60' x 160'                                                                                                                                       |          |                | UTILITIES:                | X Telephone            | e X              | Natural Gas               | X Storm S      | Sewer X Sanitary                   | Sewer Septic    |
|               | LOT SIZE:       | 9600 Unit of Measurement Sq.Ft                                                                                                                   |          |                |                           | Open Dito              |                  | Holding Tank              | X availa       | able                               |                 |
|               | Source:         | BCAA                                                                                                                                             |          |                | WATER SUPPLY              | X Municipal            |                  | Private Well              |                |                                    |                 |
|               | TOPOGRAPHY:     | Level                                                                                                                                            |          |                |                           |                        |                  |                           |                |                                    |                 |
|               |                 |                                                                                                                                                  |          |                | FEATURES:                 | Gravel Ro              |                  | Paved Road                | Lane           | X Sidewall                         | Curbs           |
|               | CONFIGURATION   | Rectangular                                                                                                                                      |          |                | _                         | X Street Lig           | hts X            | Cablevision               | □              |                                    |                 |
| ITS           |                 |                                                                                                                                                  |          |                | ELECTRICAL:               | X Overhead             |                  | Underground               | □              |                                    |                 |
| 1EN           | ZONING:         | CD-115 Comprehensive Development Zone                                                                                                            |          |                | LANDSCAPING               | Good                   |                  | Average                   | X Fair         | Poor                               |                 |
| VEN           |                 | Source: Township of Es                                                                                                                           | squi     | imalt          | CURB APPEAL:              | Good                   | X                | Average                   | Fair           | Poor                               |                 |
| IMPROVEMENTS  |                 | E CONTROLS (see comments): Assumed to be None                                                                                                    |          |                | 4                         |                        |                  |                           |                |                                    |                 |
| MP            | USE CONFORMS    |                                                                                                                                                  |          |                | _                         |                        |                  |                           |                |                                    |                 |
| AND I         | ASSEMBLAGE      | X NO YES (see comments) Assumed to be None                                                                                                       |          |                | _                         |                        |                  |                           |                |                                    |                 |
|               | TITLE SEARCHE   | D: YES X NO (see comments and limiting conditions) Beyon                                                                                         | d S      | cope           |                           |                        |                  |                           |                |                                    |                 |
| E             | COMMENTS:       |                                                                                                                                                  |          | 45.0           |                           | <b>D</b>               |                  | d                         |                |                                    | - Constants for |
| S             |                 | zoning is indicated on current City zoning map as C                                                                                              |          |                |                           |                        |                  |                           |                |                                    |                 |
|               |                 | e previous duplex zoning in order to calculate the pa                                                                                            | -        |                |                           |                        |                  |                           |                |                                    |                 |
|               |                 | e feet and as at site inspection the site had been cle<br>it is beyond the Scope of this report. Therefore, th                                   |          |                |                           |                        |                  |                           |                | neteu în conjunt                   |                 |
|               | appiaisai as    |                                                                                                                                                  | o d      | ppraisdl       | INVORES all (             | , ALI AUTUITIA         | uy minildl       |                           | JUFAF.         |                                    |                 |
|               |                 |                                                                                                                                                  |          |                |                           |                        |                  |                           |                |                                    |                 |
|               |                 |                                                                                                                                                  |          |                |                           |                        |                  |                           |                |                                    |                 |