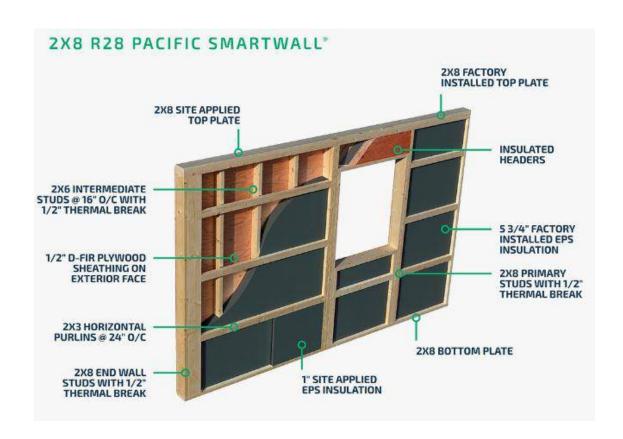

The Pacific SmartWall® System is framed in 2×6, 2×3 or 2×10 wicths.

There are a number of wall systems on the market effering increased energy efficiency, such as SIPS or ICF. But these other systems are expensive, change the way the home is constructed and make finishing or modifying the home a potential challenge. The Pacific SmartWall® is a conventionally framed wall, with a few key additions. Yet home builders benefit from significantly reduced framing times and cost – up to 40% cheaper per square foot than ICF.