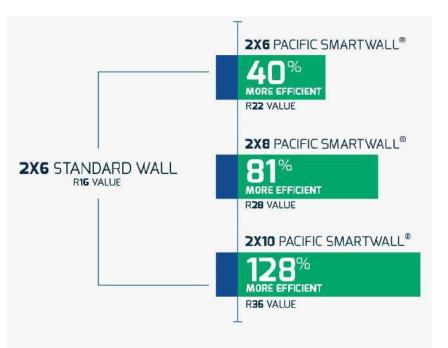

Pacific SmartWall® is a prefabricated wall system that simplifies your build and offers significant advantages over other construction methods. Proven Increases in thermal efficiency and air tightness combined with increased indoor air quality, reduced sound transmission and shorter framing timesthat's the Pacific SmartWall® Advantage.

The Pacific SmartWall® System is framed in 2×6, 2×3 or 2×10 wicths.

There are a number of wall systems on the market effering increased energy efficiency, such as SIPS or ICF. But these other systems are expensive, change the way the home is constructed and make finishing or modifying the home a potential challenge. The Pacific SmartWall® is a conventionally framed wall, with a few key additions. Yet home builders benefit from significantly reduced framing times and cost – up to 40% cheaper per square foot than ICF.