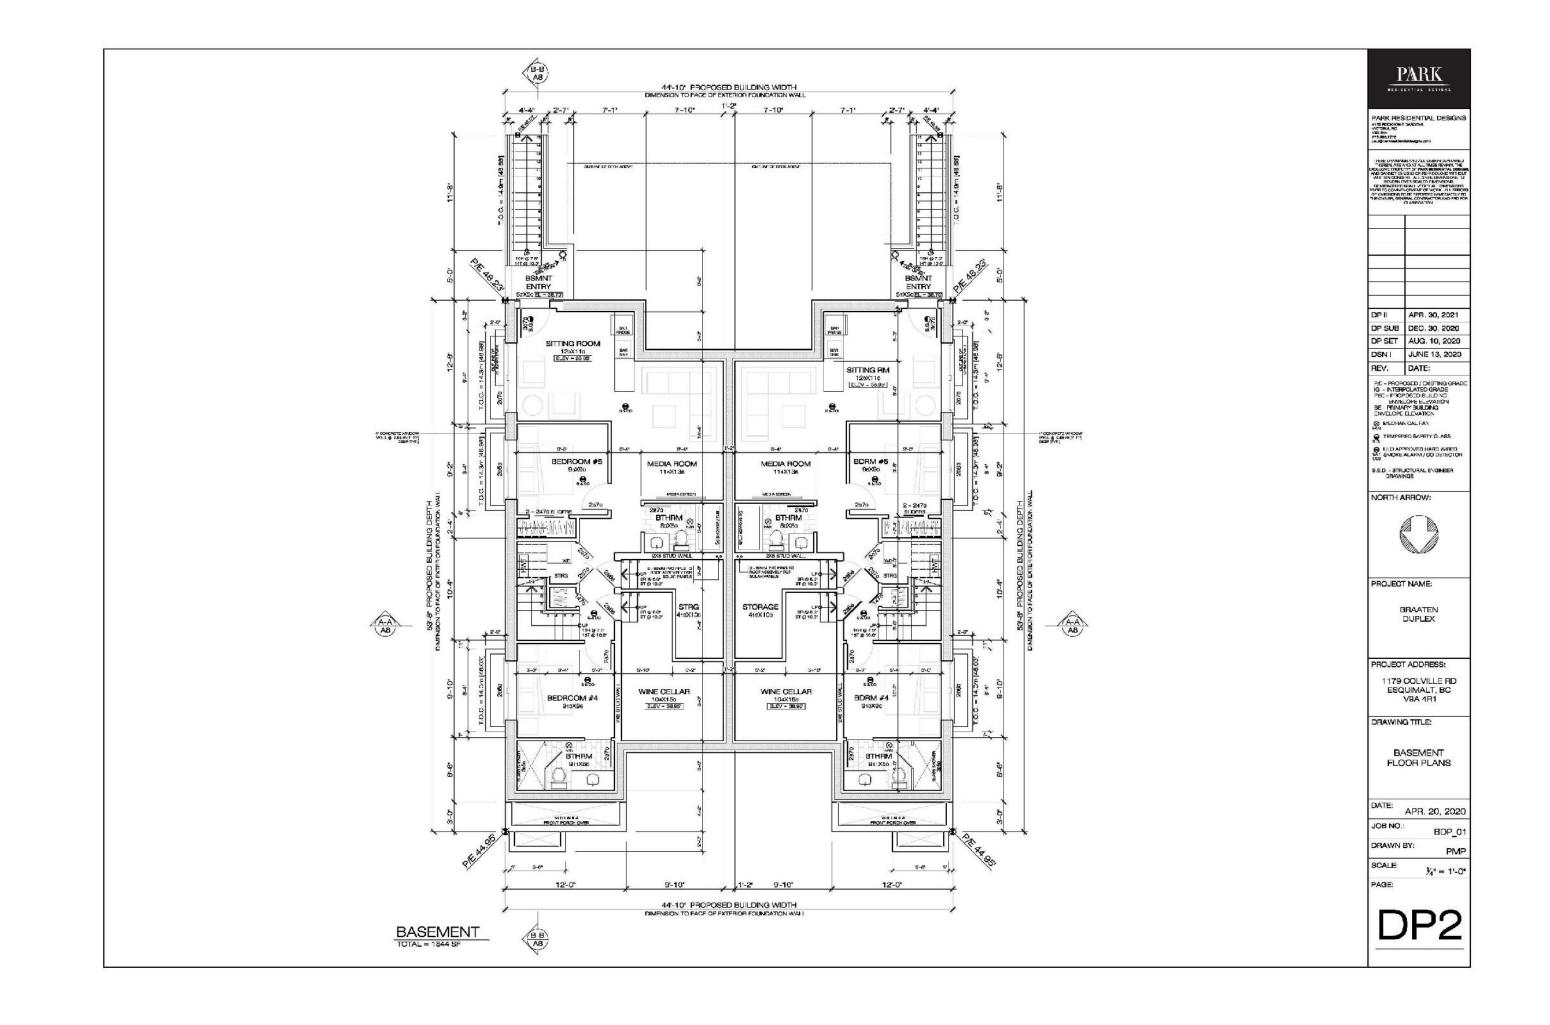

### 1179 COLVILLE ROAD

Braaten Duplex Development

#### Development Proposal

- Key goal is to develop the property to its full potential while providing much needed density within Esquimalt and the surrounding neighbourhood
- Relocate existing undersized single family dwelling
- The immediate surrounding neighbourhood was taken into consideration when architectural style, materials and colours were chosen
- Heat loss/gains addressed through the use of Pacific Smart Wall System, ICF wall and floor assemblies
- Exterior cladding consists of Hardie materials that are long lasting, durable and require low maintenance
- Landscaping was designed to be manageable with a simple irrigation system, native planting and provide layers of shading and privacy





Pacific SmartWall® is a prefabricated wall system that simplifies your build and offers significant advantages over other construction methods. Proven Increases in thermal efficiency and air tightness combined with increased indoor air quality, reduced sound transmission and shorter framing timesthat's the Pacific SmartWall® Advantage.

The Pacific SmartWall® System is framed in 2×6, 2×3 or 2×10 wicths.

There are a number of wall systems on the market effering increased energy efficiency, such as SIPS or ICF. But these other systems are expensive, change the way the home is constructed and make finishing or modifying the home a potential challenge. The Pacific SmartWall® is a conventionally framed wall, with a few key additions. Yet home builders benefit from significantly reduced fra