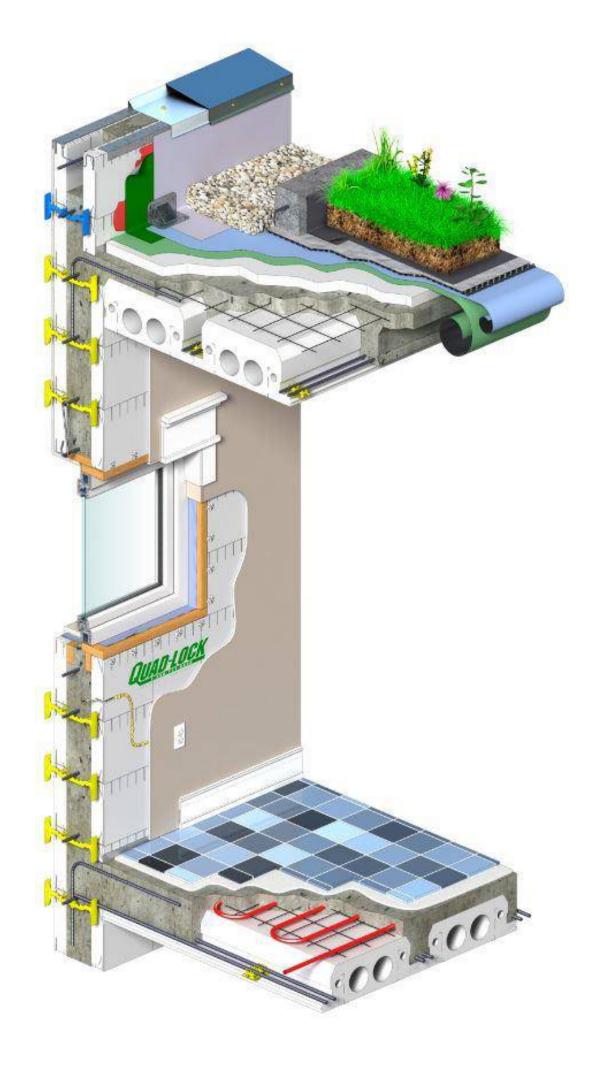

#### Development Proposal

- Key goal is to develop the property to its full potential while providing much needed density within Esquimalt and the surrounding neighbourhood
- Relocate existing undersized single family dwelling
- The immediate surrounding neighbourhood was taken into consideration when architectural style, materials and colours were chosen
- Heat loss/gains addressed through the use of Pacific Smart Wall System, ICF wall and floor assemblies
- Exterior cladding consists of Hardie materials that are long lasting, durable and require low maintenance
- Landscaping was designed to be manageable with a simple irrigation system, native planting and provide layers of shading and privacy