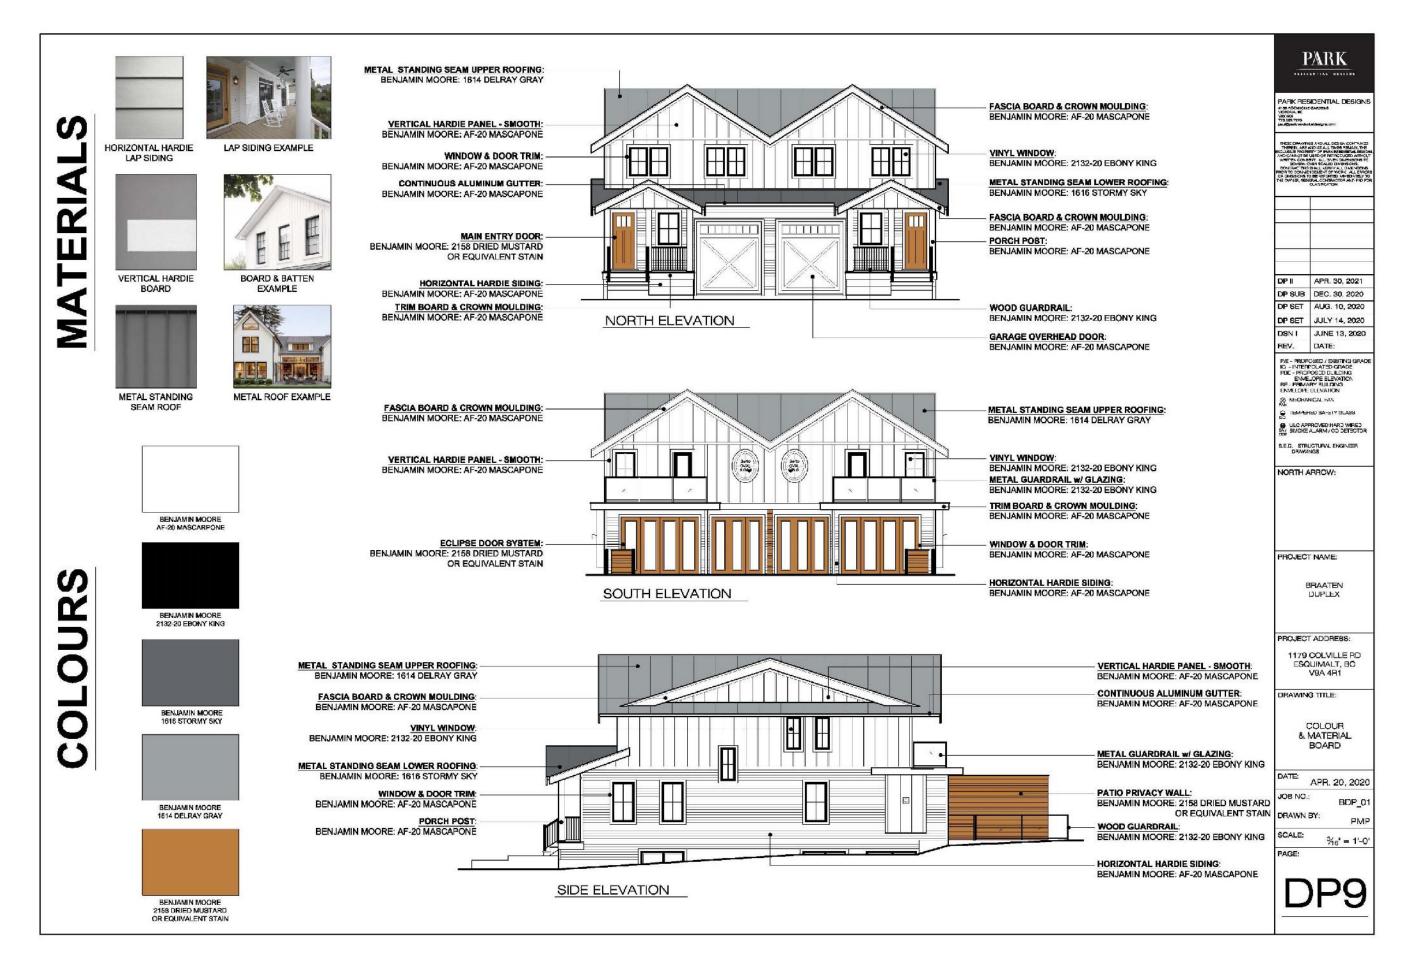

### 1179 COLVILLE ROAD

Braaten Duplex Development

#### Development Proposal

- Key goal is to develop the property to its full potential while providing much needed density within Esquimalt and the surrounding neighbourhood
- Relocate existing undersized single family dwelling
- The immediate surrounding neighbourhood was taken into consideration when architectural style, materials and colours were chosen
- Heat loss/gains addressed through the use of Pacific Smart Wall System, ICF wall and floor assemblies
- Exterior cladding consists of Hardie materials that are long lasting, durable and require low maintenance
- Landscaping was designed to be manageable with a simple irrigation system, native planting and provide layers of shading and privacy