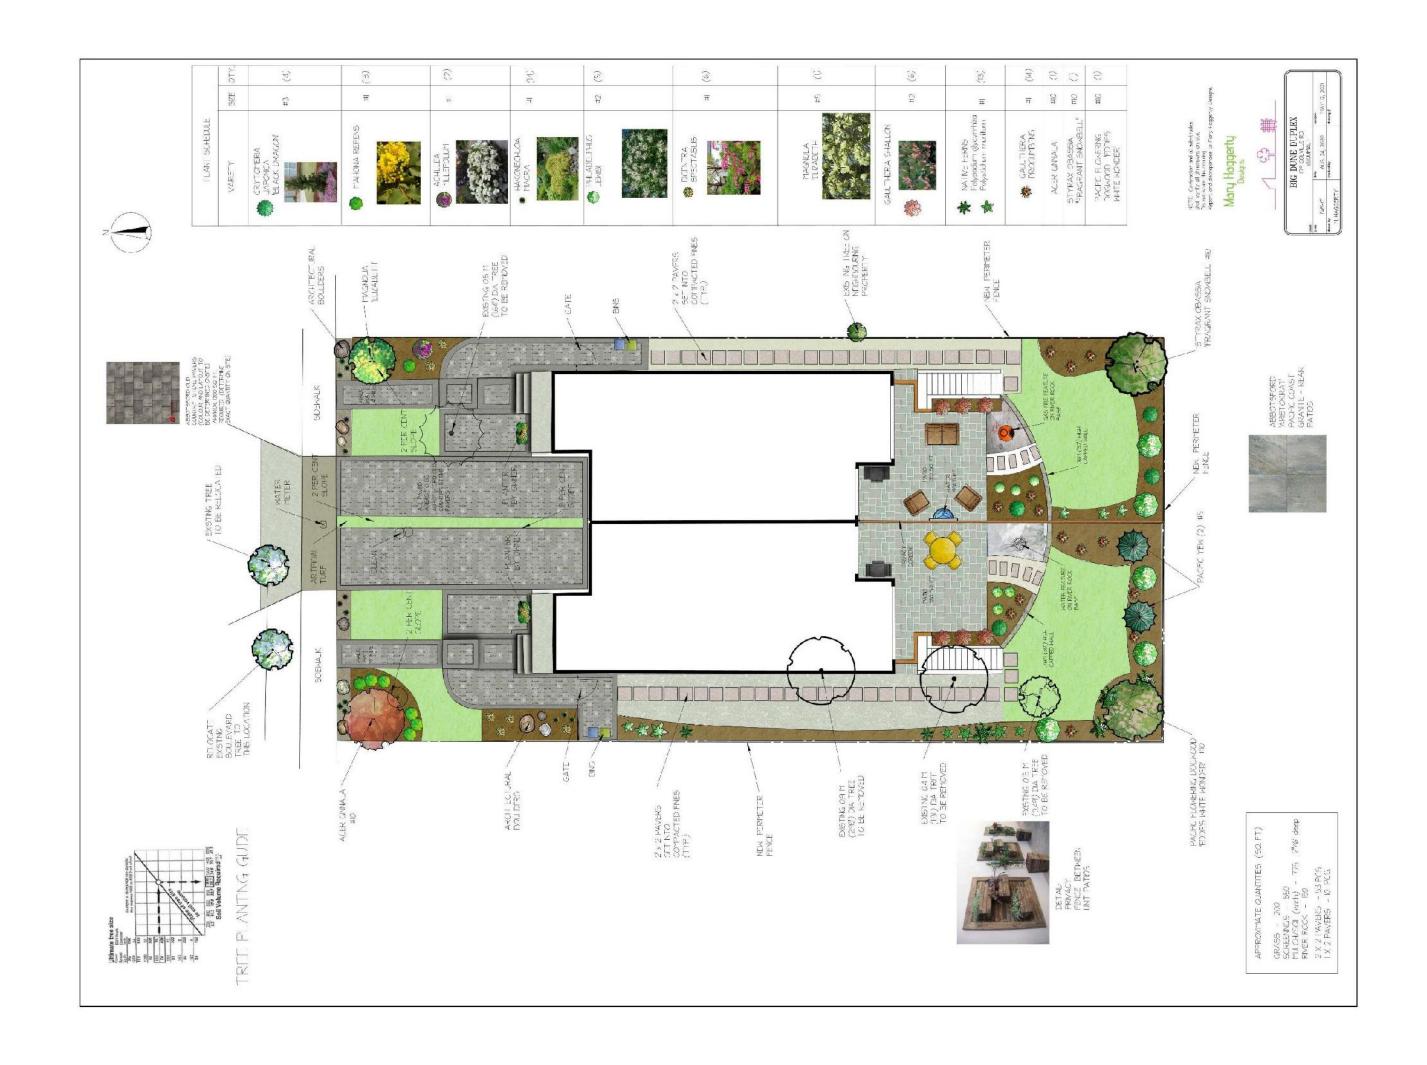

#### Development Proposal

- Key goal is to develop the property to its full potential while providing much needed density within Esquimalt and the surrounding neighbourhood
- Relocate existing undersized single family dwelling
- The immediate surrounding neighbourhood was taken into consideration when architectural style, materials and colours were chosen
- Heat loss/gains addressed through the use of Pacific Smart Wall System, ICF wall and floor assemblies
- Exterior cladding consists of Hardie materials that are long lasting, durable and require low maintenance
- Landscaping was designed to be manageable with a simple irrigation system, native planting and provide layers of shading and privacy