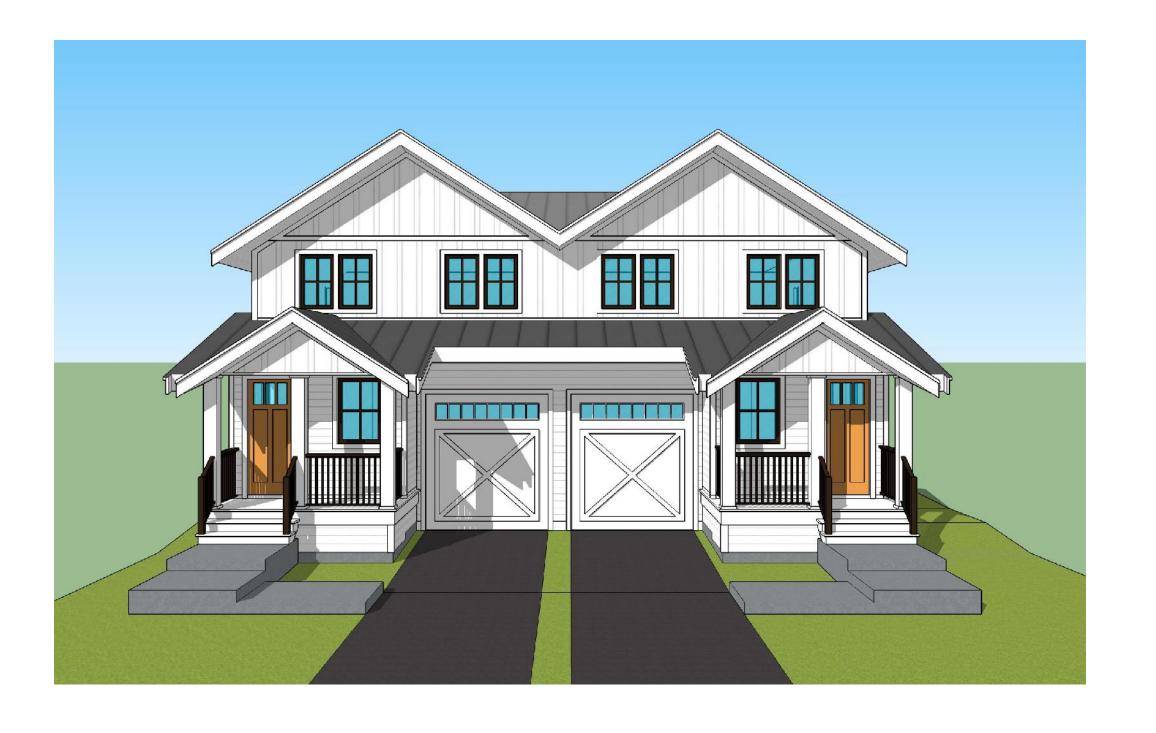

### 1179 COLVILLE ROAD

Braaten Duplex Development

#### Development Proposal

- Key goal is to develop the property to its full potential while providing much needed density within Esquimalt and the surrounding neighbourhood
- Relocate existing undersized single family dwelling
- The immediate surrounding neighbourhood was taken into consideration when architectural style, materials and colours were chosen
- Heat loss/gains addressed through the use of Pacific Smart Wall System, ICF wall and floor assemblies
- Exterior cladding consists of Hardie materials that are long lasting, durable and require low maintenance
- Landscaping was designed to be manageable with a simple irrigation system, native planting and provide layers of shading and privacy