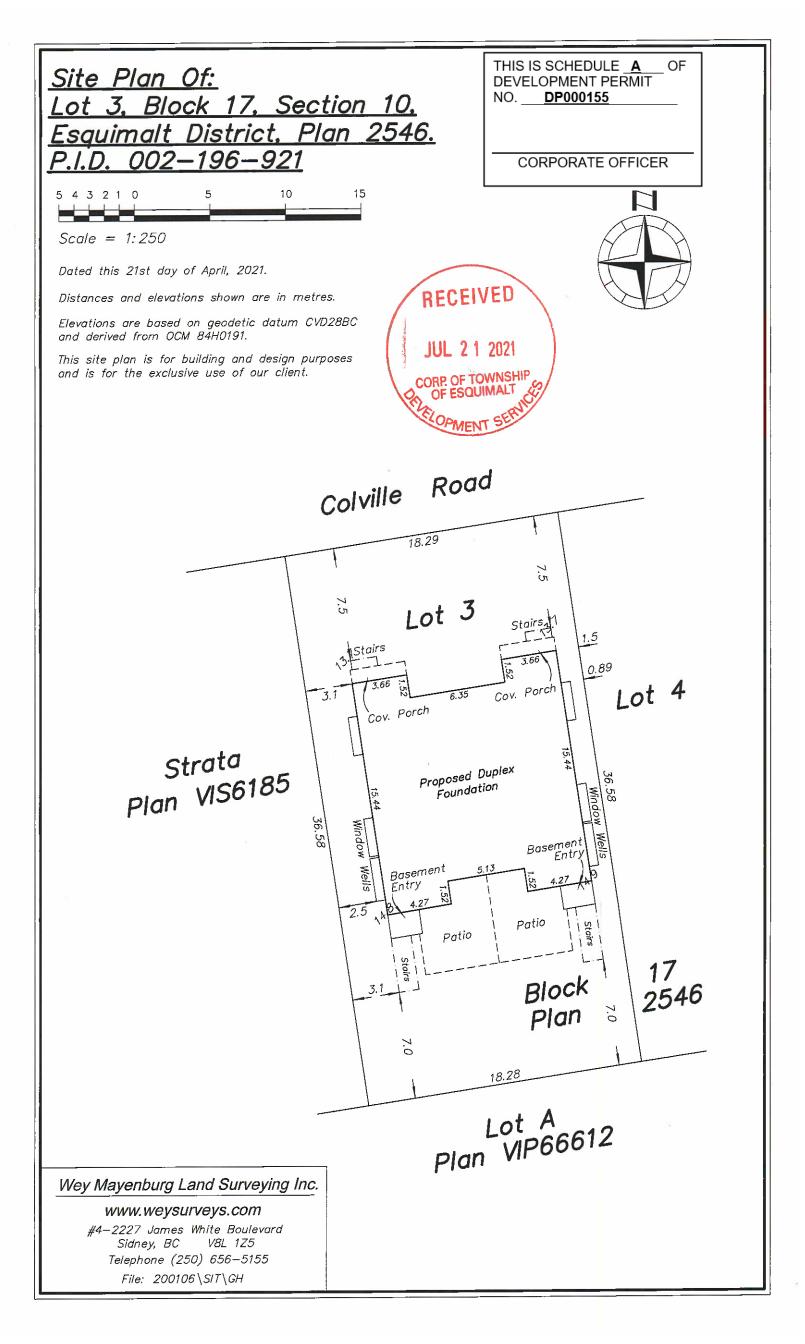

## NO. DP000155

- **Owner:** Big Dune Properties Ltd., Inc. No. BC1243006 Derek Winston Braaten, Director
- Land: PID 002-196-921 Lot 3, Block 17, Section 10 Esquimalt District, Plan 2546

Address: 1179 Colville Road, Esquimalt, BC