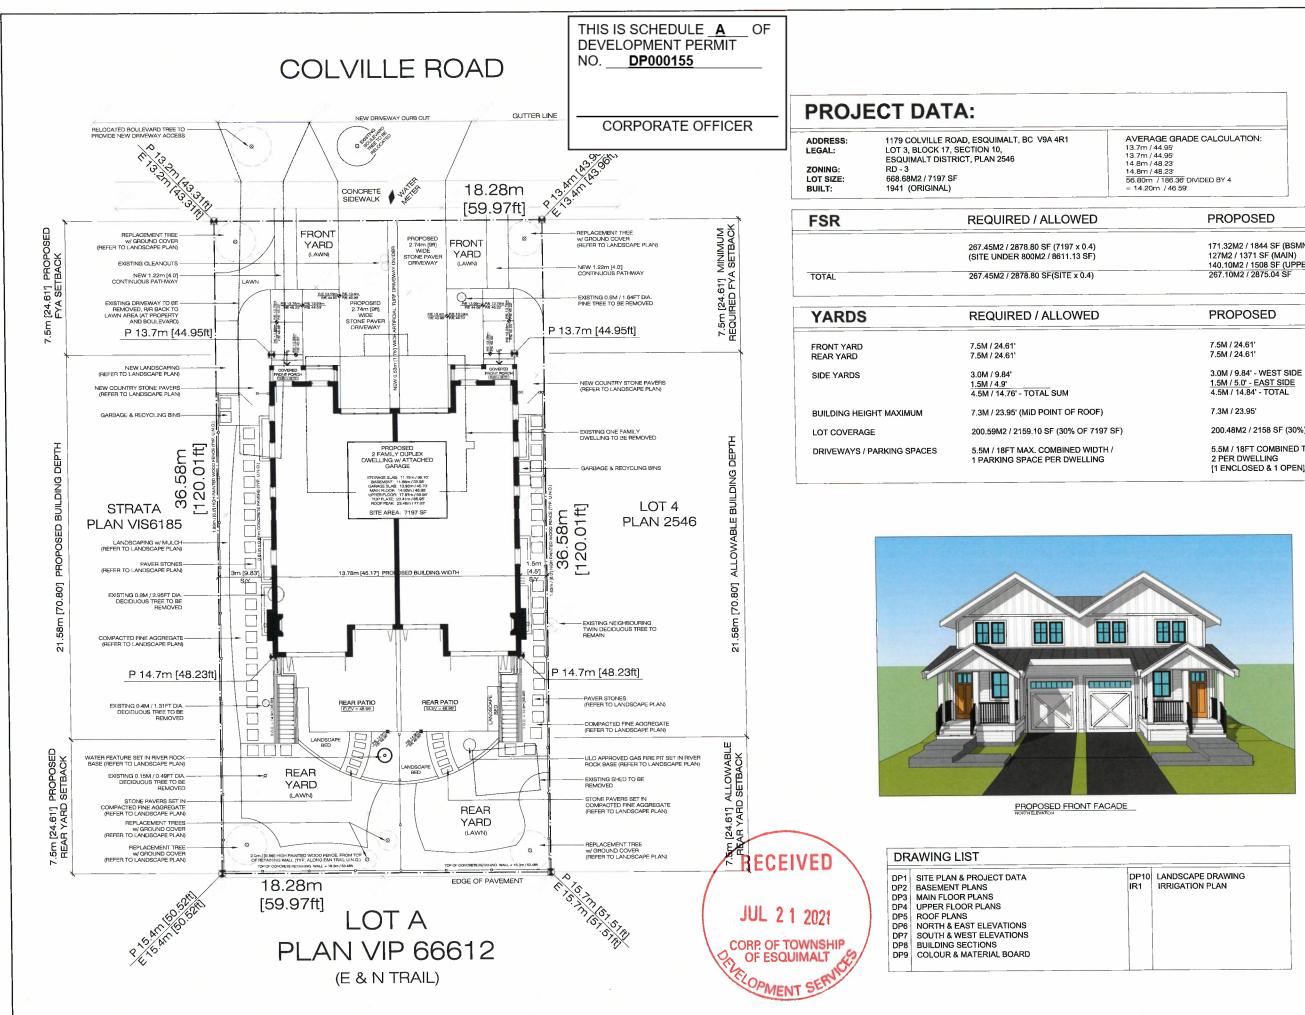

Corporate Officer Corporation of the Township of Esquimalt

171.32M2 / 1844 SF (BSMNT - EXEMPT) 127M2 / 1371 SF (MAIN) 140.10M2 / 1508 SF (UPPER) 267.10M2 / 2875.04 SF

200.48M2 / 2158 SF (30%)

5.5M / 18FT COMBINED TOTAL / 2 PER DWELLING [1 ENCLOSED & 1 OPEN]