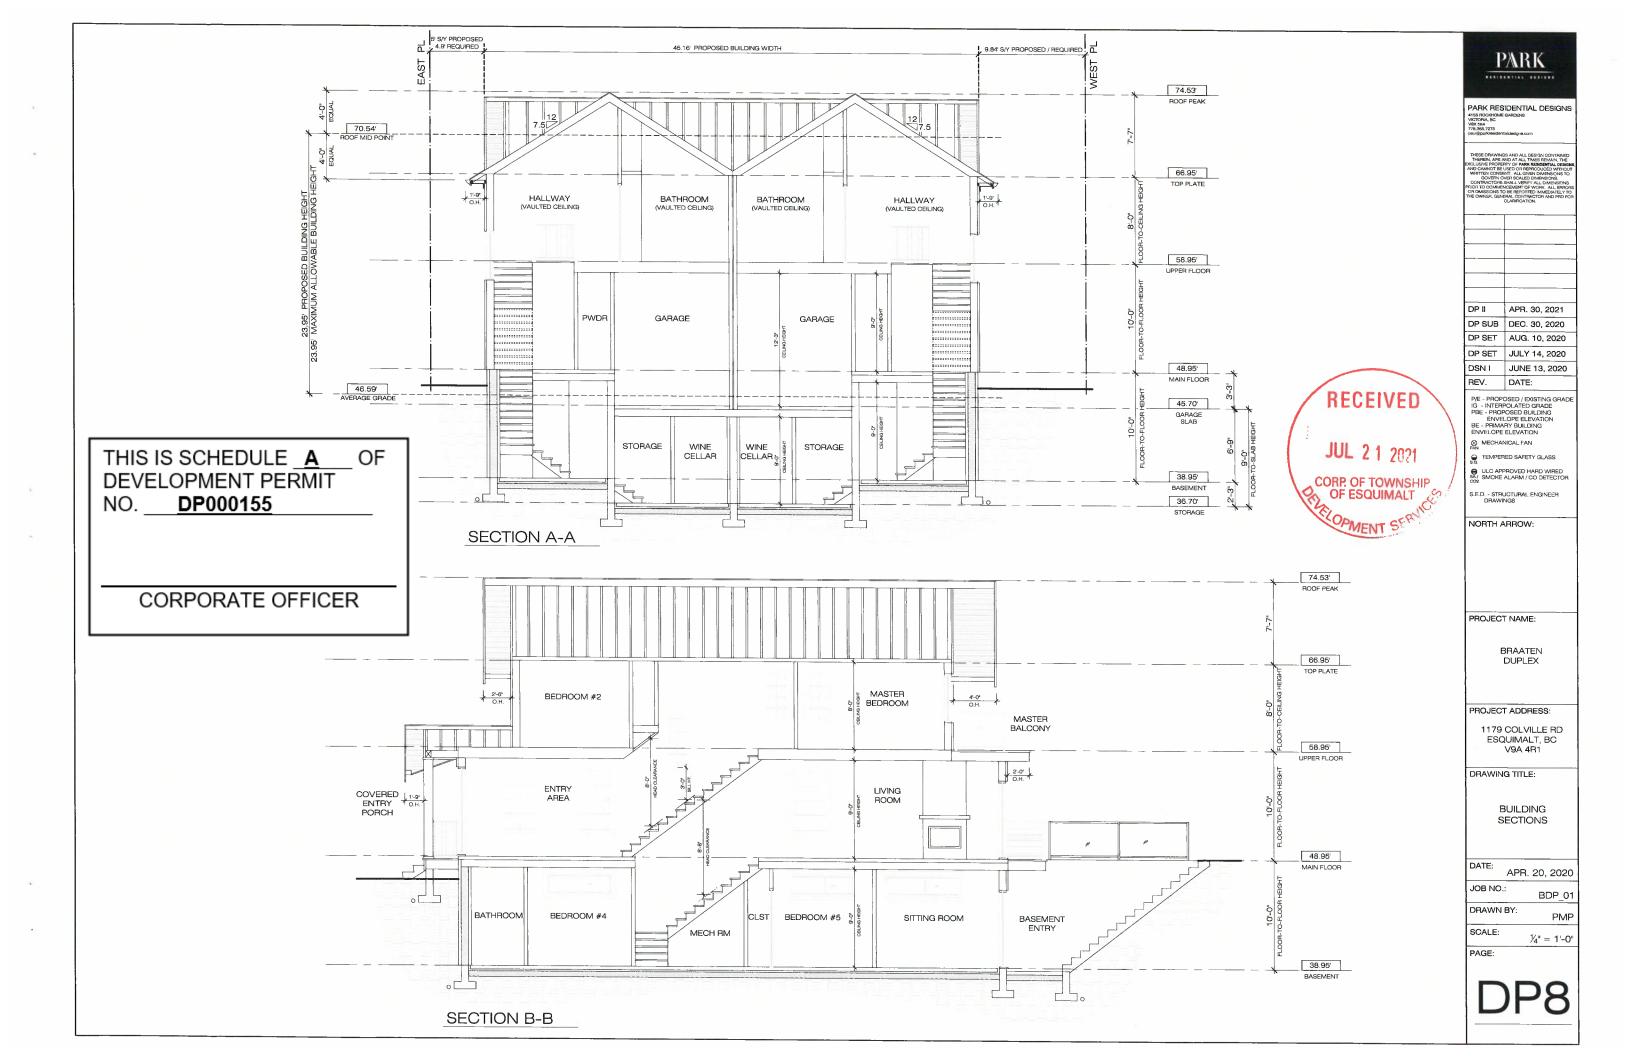

### **Conditions:**

- 1. This Development Permit is issued subject to compliance with all of the bylaws of the Municipality applicable thereto, except as specifically varied or supplemented by this permit, for the purpose of:
  - the protection of the natural environment, as governed by Development Permit Area No. 1: Natural Environment;
  - authorizing the form and character of the proposed development, as governed by Development Permit Area No. 3: Enhanced Design Control Residential;
  - energy conservation and greenhouse gas reduction, as governed by Development Permit Area No. 7: Energy Conservation & Greenhouse Gas Reduction; and
  - water conservation, as governed by Development Permit Area No. 8: Water Conservation.
- 2. Approval of this Development Permit is issued in accordance with the BC land surveyor's site plan provided by Wey Mayenburg Land Surveying Inc., stamped "Received July 21, 2021", is consistent with the architectural plans prepared by Paul Park, Park Residential Designs stamped "Received July 21, 2021", and the landscape plan prepared by Mary Haggerty Designs, stamped "Received September 20, 2021" attached hereto as Schedule 'A'.
- 3. This Development Permit is issued in accordance with the landscaping estimate provided by Mammoth Landscaping and Masonry Ltd., stamped "Received April 29, 2021", attached hereto as Schedule 'B'. Security, in an amount representing 120% of the estimate (120% of \$58,950.00 = \$70,740.00) must be deposited with the Township of Esquimalt before this permit can be issued.