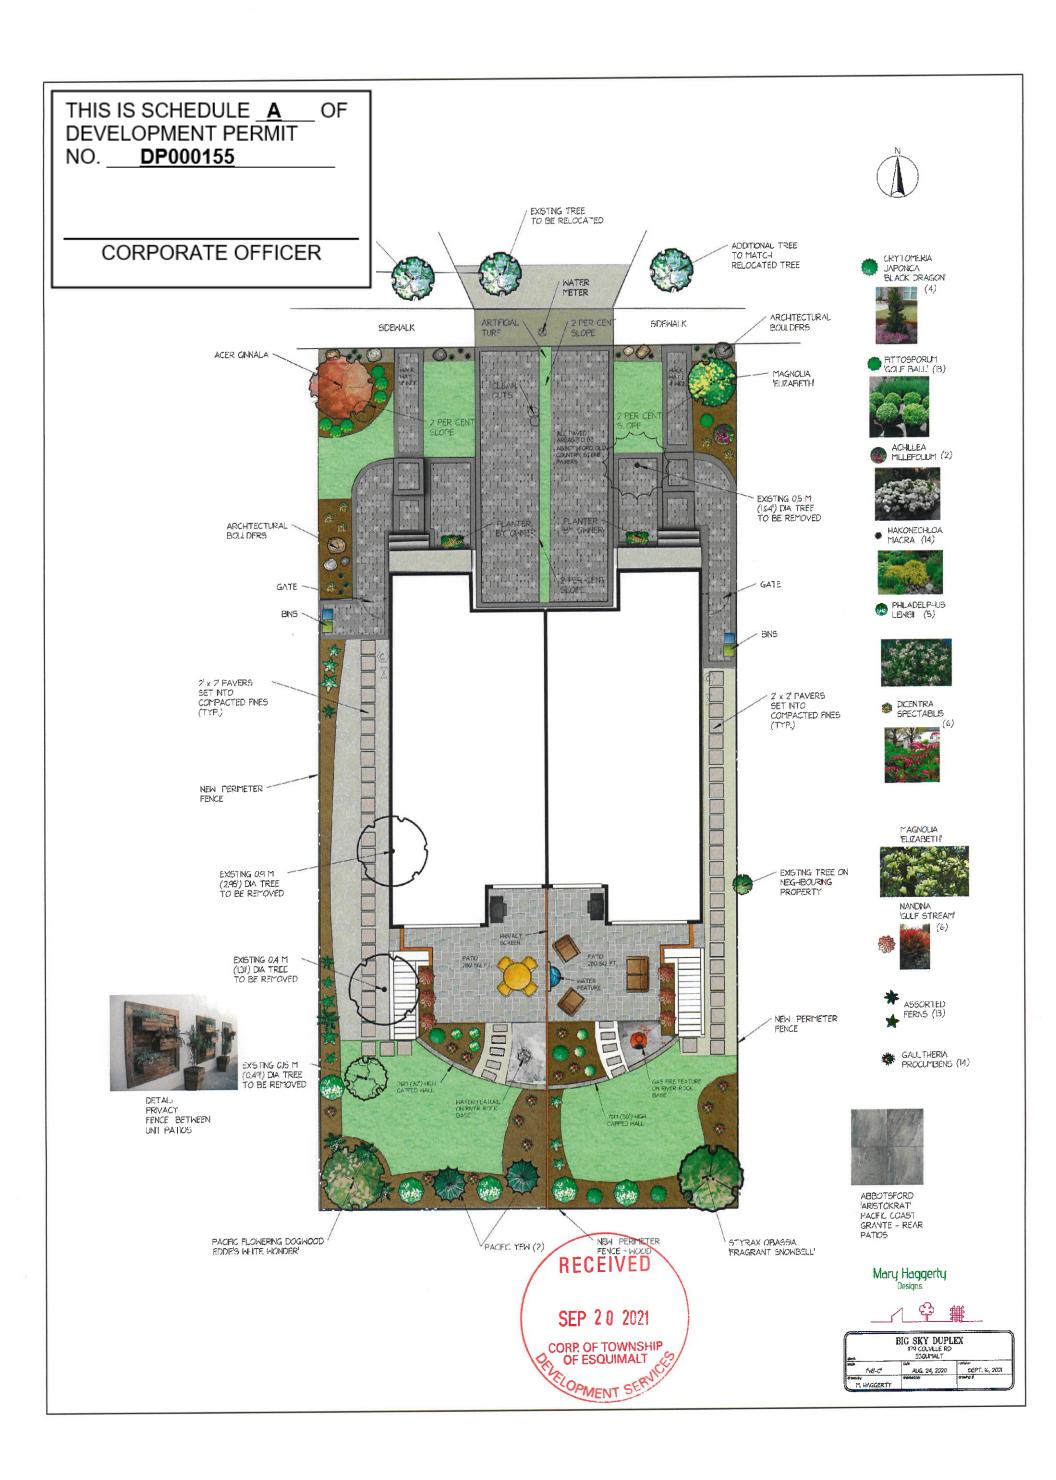

### **Conditions:**

- 1. This Development Permit is issued subject to compliance with all of the bylaws of the Municipality applicable thereto, except as specifically varied or supplemented by this permit, for the purpose of:
  - the protection of the natural environment, as governed by Development Permit Area No. 1: Natural Environment;
  - authorizing the form and character of the proposed development, as governed by Development Permit Area No. 3: Enhanced Design Control Residential;
  - energy conservation and greenhouse gas reduction, as governed by Development Permit Area No. 7: Energy Conservation & Greenhouse Gas Reduction; and
  - water conservation, as governed by Development Permit Area No. 8: Water Conservation.
- 2. Approval of this Development Permit is issued in accordance with the BC land surveyor's site plan provided by Wey Mayenburg Land Surveying Inc., stamped "Received July 21, 2021", is consistent with the architectural plans prepared by Paul Park, Park Residential Designs stamped "Received July 21, 2021", and the landscape plan prepared by Mary Haggerty Designs, stamped "Received September 20, 2021" attached hereto as Schedule 'A'.
- 3. This Development Permit is issued in accordance with the landscaping estimate provided by Mammoth Landscaping and Masonry Ltd., stamped "Received April 29, 2021", attached hereto as Schedule 'B'. Security, in an amount representing 120% of the estimate (120% of \$58,950.00 = \$70,740.00) must be deposited with the Township of Esquimalt before this permit can be issued.