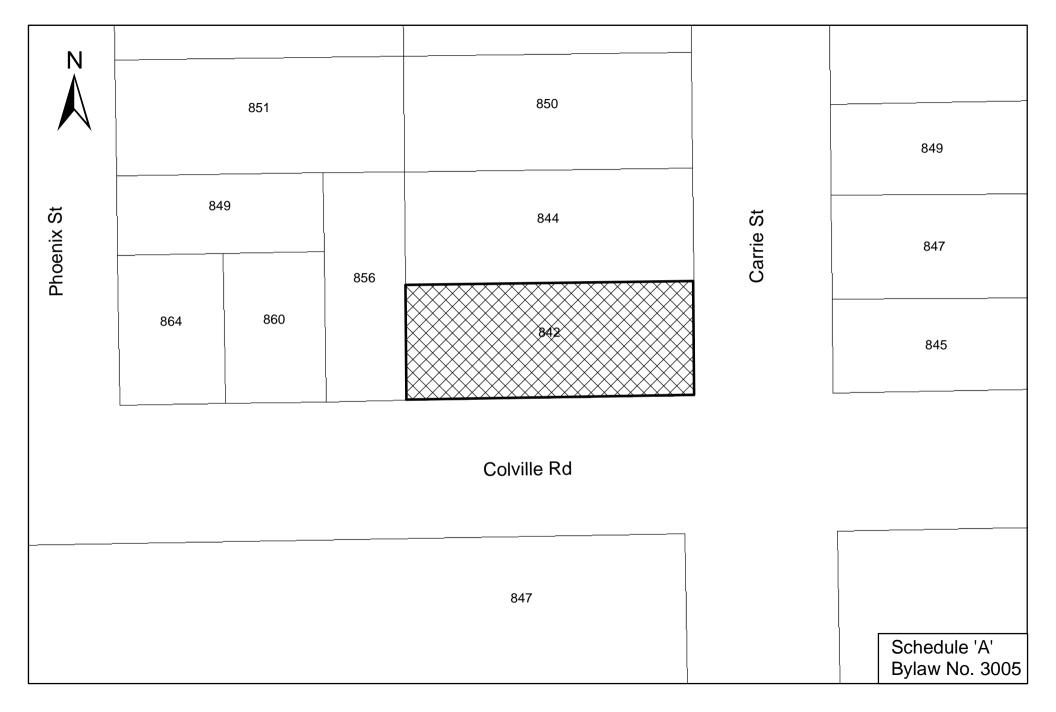

- 1. This bylaw may be cited as the "Official Community Plan Bylaw, 2018, No. 2922, AMENDMENT BYLAW, 2019, NO. 3005".
- 2. That Bylaw No. 2922, cited as the "Official Community Plan Bylaw, 2018, No. 2922" be amended as follows:
  - (1) On PART 4 MAPS, Schedule 'H' (Development Permit Areas) of the Official Community Plan Bylaw 2018, No. 2922 being the Development Permit Areas Map, by changing the designation of the following properties from Development Permit Area No. 6 – Multi-Family Residential to Development Permit Area No. 3 - Enhanced Design Control Residential, shown crosshatched on Schedule 'A' attached to this bylaw:

PID: 000-385-336 Lot 14, Section 10, Esquimalt District, Plan 276 [842 Carrie Street]

READ a first time by the Municipal Council on the 14<sup>th</sup> day of September, 2020.

READ a second time by the Municipal Council on the 26<sup>th</sup> day of October, 2020.