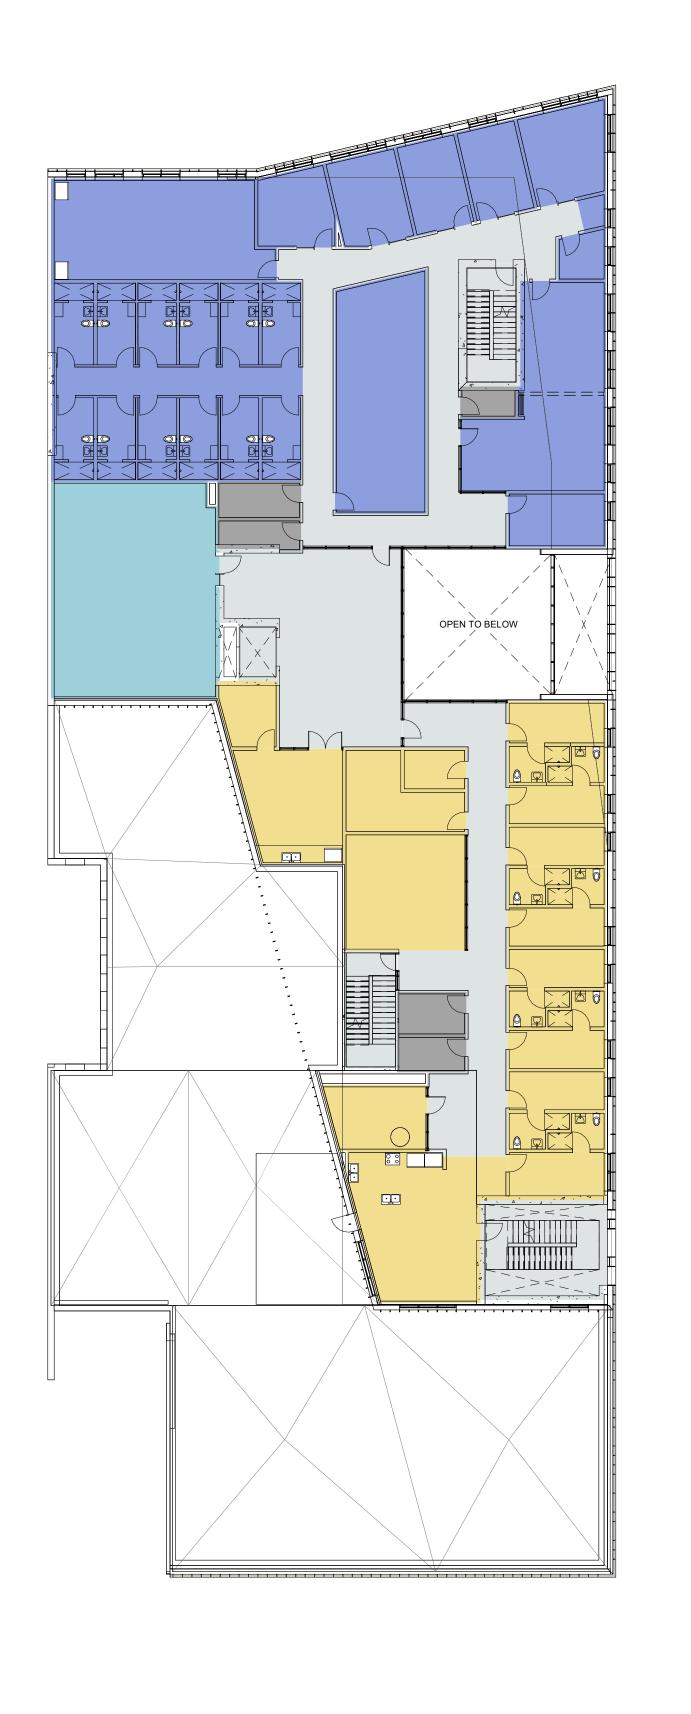

Nonh

DD01

2 LEVEL 2

3 LEVEL 3

Copyright reserved. These drawings and the design contained therein or which may be inferred therefrom are, and at all times remain, the exclusive property of HCMA Architecture + Design (HCMA). The author holds the copyright and ownership in the said drawings, which cannot be used for any purpose without the express written consent of the author.

HCMA Architecture + Design 205 - 26 Bastion Square

Victoria BC, V8W 1H9 Canada T 250.382.6650 SCALE: 1:200

LEGEND

00 CIRCULATION

01 COMMUNITY ACCESS CENTRE

03 COMMUNITY SAFETY SERVICES

04 POLICE SERVICES

05 FIRE SERVICES

08 BUILDING SUPPORT

06 CAPITAL REGIONAL DISTRICT

2 DESIGN DEVELOPMENT 1 CLIENT REVIEW 2020.12.17 # DESCRIPTION

PROFESSIONAL SEAL

500 Park Place, Esquimalt, BC **PROJECT #**: 20005

LEGEND

00 CIRCULATION

01 COMMUNITY ACCESS CENTRE

03 COMMUNITY SAFETY SERVICES

04 POLICE SERVICES

05 FIRE SERVICES

08 BUILDING SUPPORT

Victoria BC, V8W 1H9 Canada T 250.382.6650

205 - 26 Bastion Square

06 CAPITAL REGIONAL DISTRICT

Esquimalt
Public Safety
Building