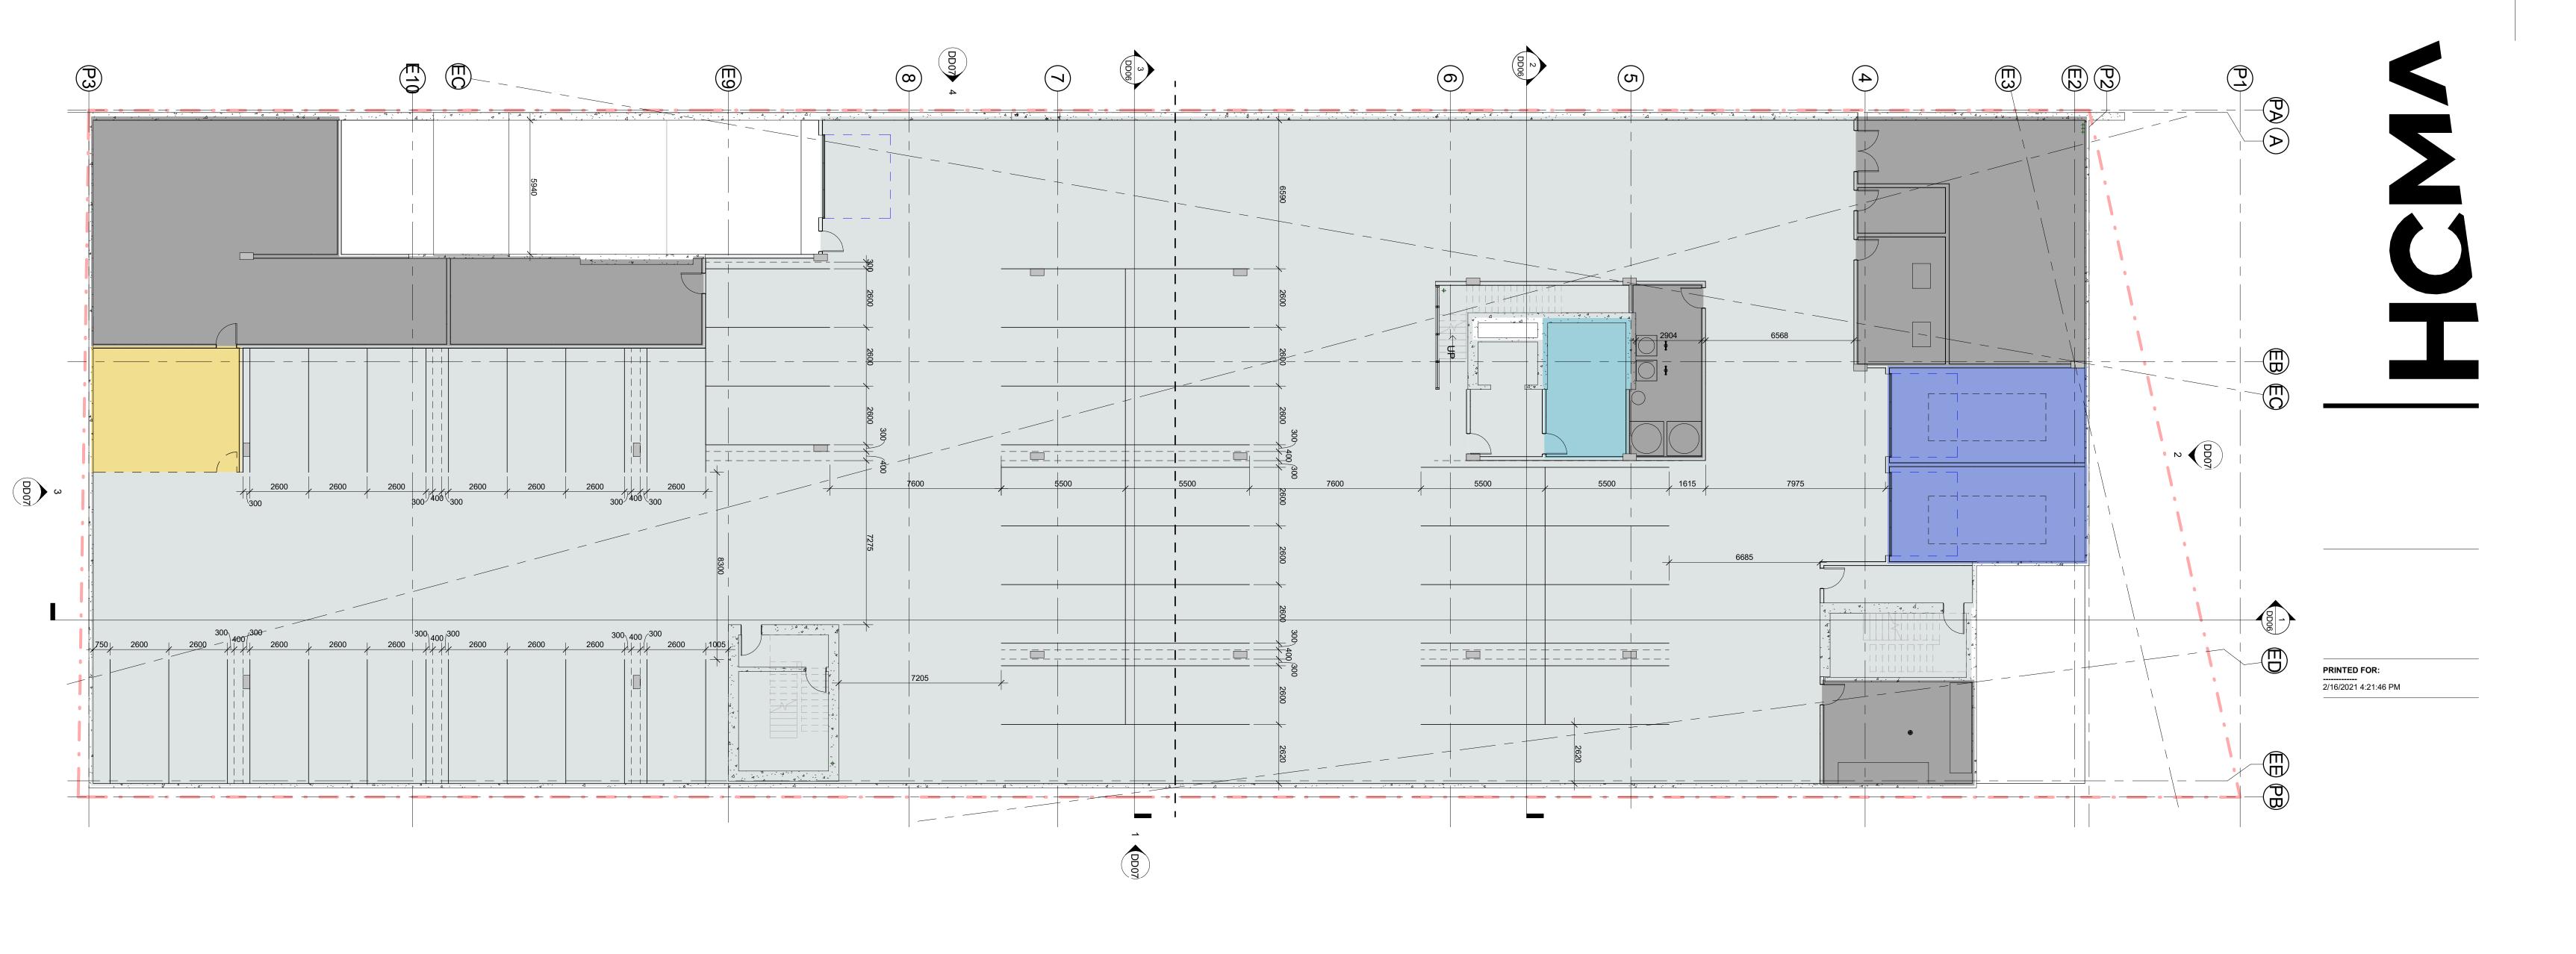

HCMA Architecture + Design 205 - 26 Bastion Square

Victoria BC, V8W 1H9 Canada T 250.382.6650 SCALE: 1:200

LEGEND

00 CIRCULATION

01 COMMUNITY ACCESS CENTRE

03 COMMUNITY SAFETY SERVICES

04 POLICE SERVICES

05 FIRE SERVICES

08 BUILDING SUPPORT

06 CAPITAL REGIONAL DISTRICT

2 DESIGN DEVELOPMENT 1 CLIENT REVIEW 2020.12.17 # DESCRIPTION

PROFESSIONAL SEAL

500 Park Place, Esquimalt, BC **PROJECT #**: 20005

LEGEND

00 CIRCULATION

01 COMMUNITY ACCESS CENTRE

03 COMMUNITY SAFETY SERVICES

04 POLICE SERVICES

05 FIRE SERVICES

08 BUILDING SUPPORT

Victoria BC, V8W 1H9 Canada T 250.382.6650

205 - 26 Bastion Square

06 CAPITAL REGIONAL DISTRICT

Esquimalt
Public Safety
Building

FLOOR PLAN -MAIN FLOOR

**DD02** 

**SCALE:** 1:125

2 DESIGN 2021.02.08
1 CLIENT REVIEW 2020.12.17
# DESCRIPTION DATE

PROFESSIONAL SEAL

HCMA Architecture + Design 205 - 26 Bastion Square

HCMA Architecture + Design 205 - 26 Bastion Square