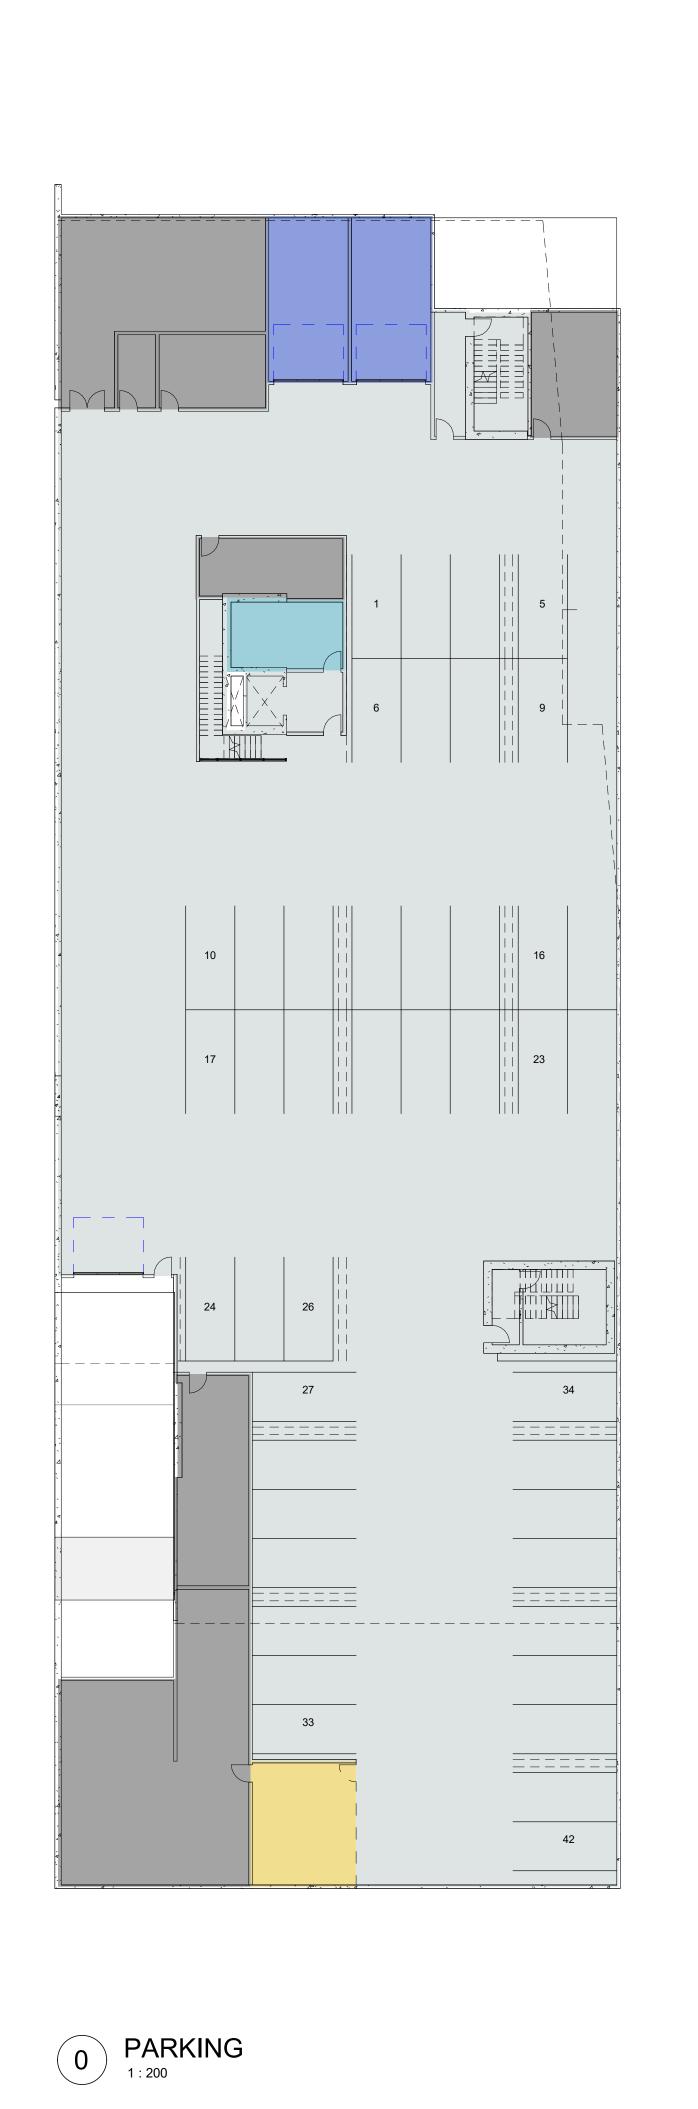

HCMA Architecture + Design 205 - 26 Bastion Square

Victoria BC, V8W 1H9 Canada T 250.382.6650 SCALE: 1:200

LEGEND

00 CIRCULATION

01 COMMUNITY ACCESS CENTRE

03 COMMUNITY SAFETY SERVICES

04 POLICE SERVICES

05 FIRE SERVICES

08 BUILDING SUPPORT

06 CAPITAL REGIONAL DISTRICT

2 DESIGN DEVELOPMENT 1 CLIENT REVIEW 2020.12.17 # DESCRIPTION

PROFESSIONAL SEAL

500 Park Place, Esquimalt, BC **PROJECT #**: 20005

LEGEND

00 CIRCULATION

01 COMMUNITY ACCESS CENTRE

03 COMMUNITY SAFETY SERVICES

04 POLICE SERVICES

05 FIRE SERVICES

08 BUILDING SUPPORT

Victoria BC, V8W 1H9 Canada T 250.382.6650

205 - 26 Bastion Square

06 CAPITAL REGIONAL DISTRICT

Esquimalt
Public Safety
Building