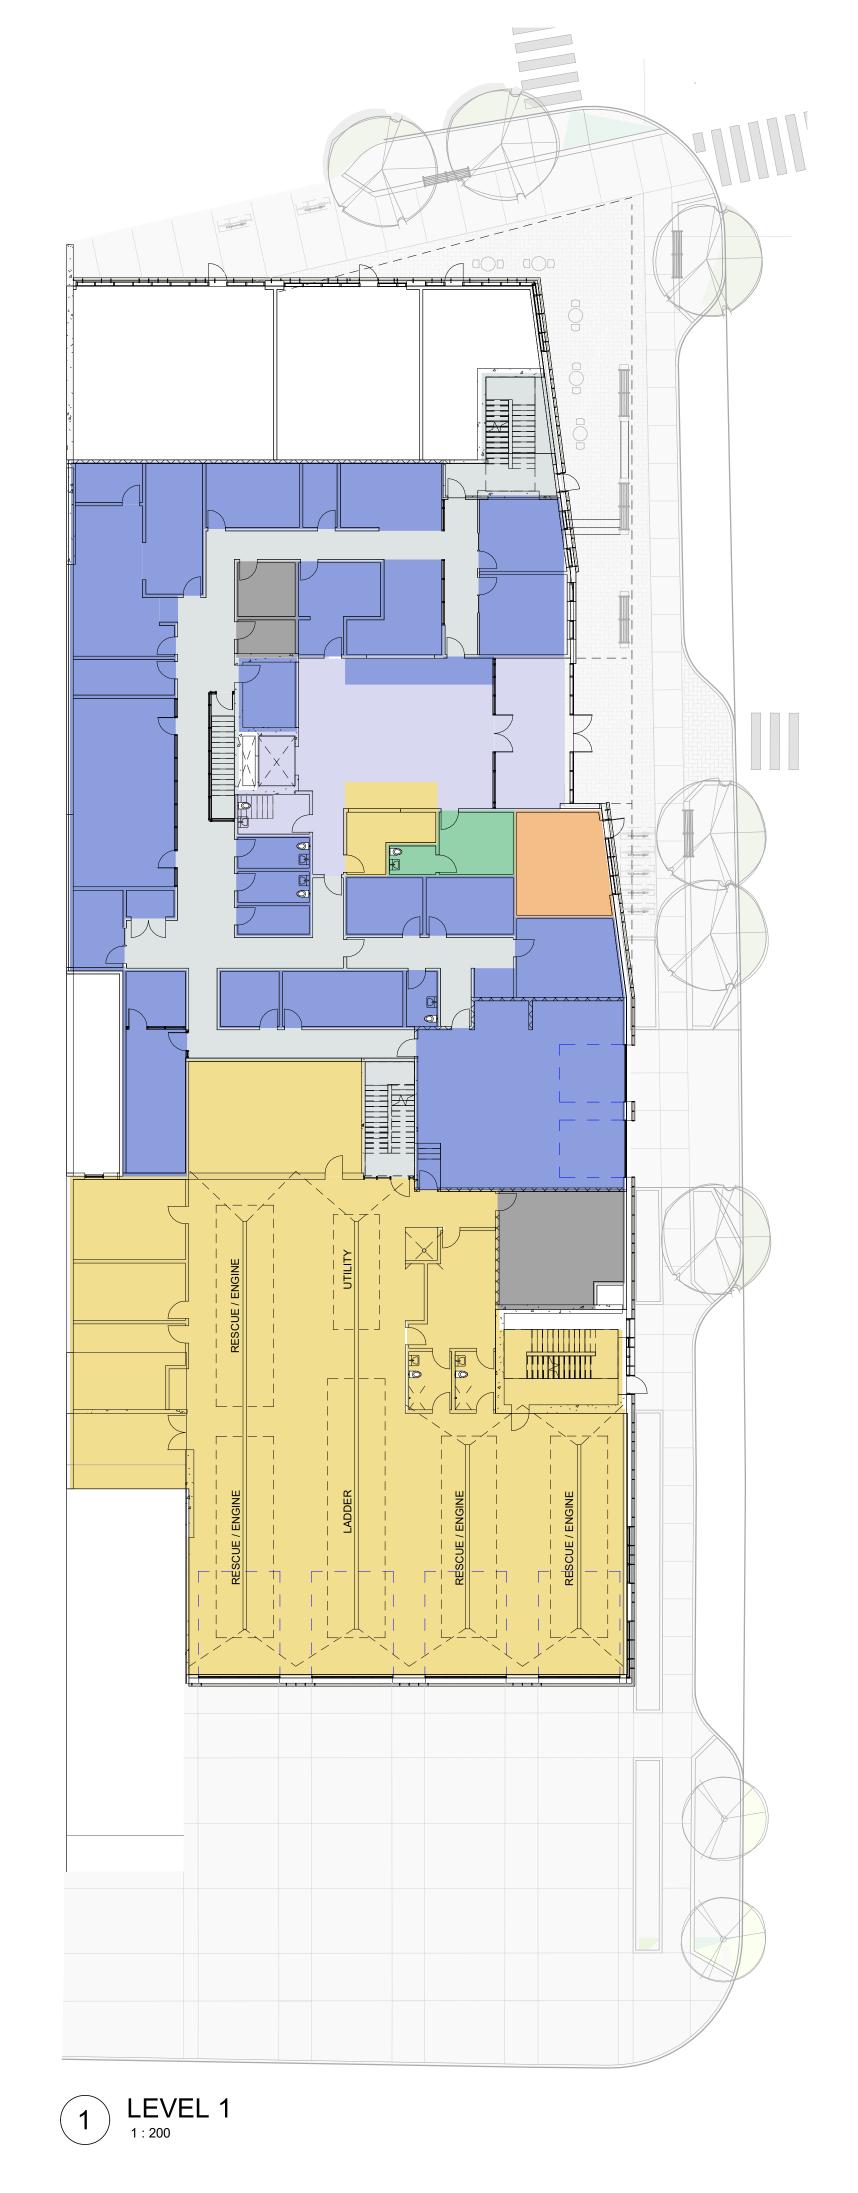

HCMA Architecture + Design 205 - 26 Bastion Square

Victoria BC, V8W 1H9 Canada T 250.382.6650 SCALE: 1:200

LEGEND

00 CIRCULATION

01 COMMUNITY ACCESS CENTRE

03 COMMUNITY SAFETY SERVICES

04 POLICE SERVICES

05 FIRE SERVICES

08 BUILDING SUPPORT

06 CAPITAL REGIONAL DISTRICT

2 DESIGN DEVELOPMENT 1 CLIENT REVIEW 2020.12.17 # DESCRIPTION

PROFESSIONAL SEAL

500 Park Place, Esquimalt, BC **PROJECT #**: 20005

LEGEND

00 CIRCULATION

01 COMMUNITY ACCESS CENTRE

03 COMMUNITY SAFETY SERVICES

04 POLICE SERVICES

05 FIRE SERVICES

08 BUILDING SUPPORT

Victoria BC, V8W 1H9 Canada T 250.382.6650

205 - 26 Bastion Square

06 CAPITAL REGIONAL DISTRICT

Esquimalt
Public Safety
Building

FLOOR PLAN -MAIN FLOOR

**DD02** 

**SCALE:** 1:125

2 DESIGN 2021.02.08
1 CLIENT REVIEW 2020.12.17
# DESCRIPTION DATE

PROFESSIONAL SEAL

HCMA Architecture + Design 205 - 26 Bastion Square

HCMA Architecture + Design 205 - 26 Bastion Square