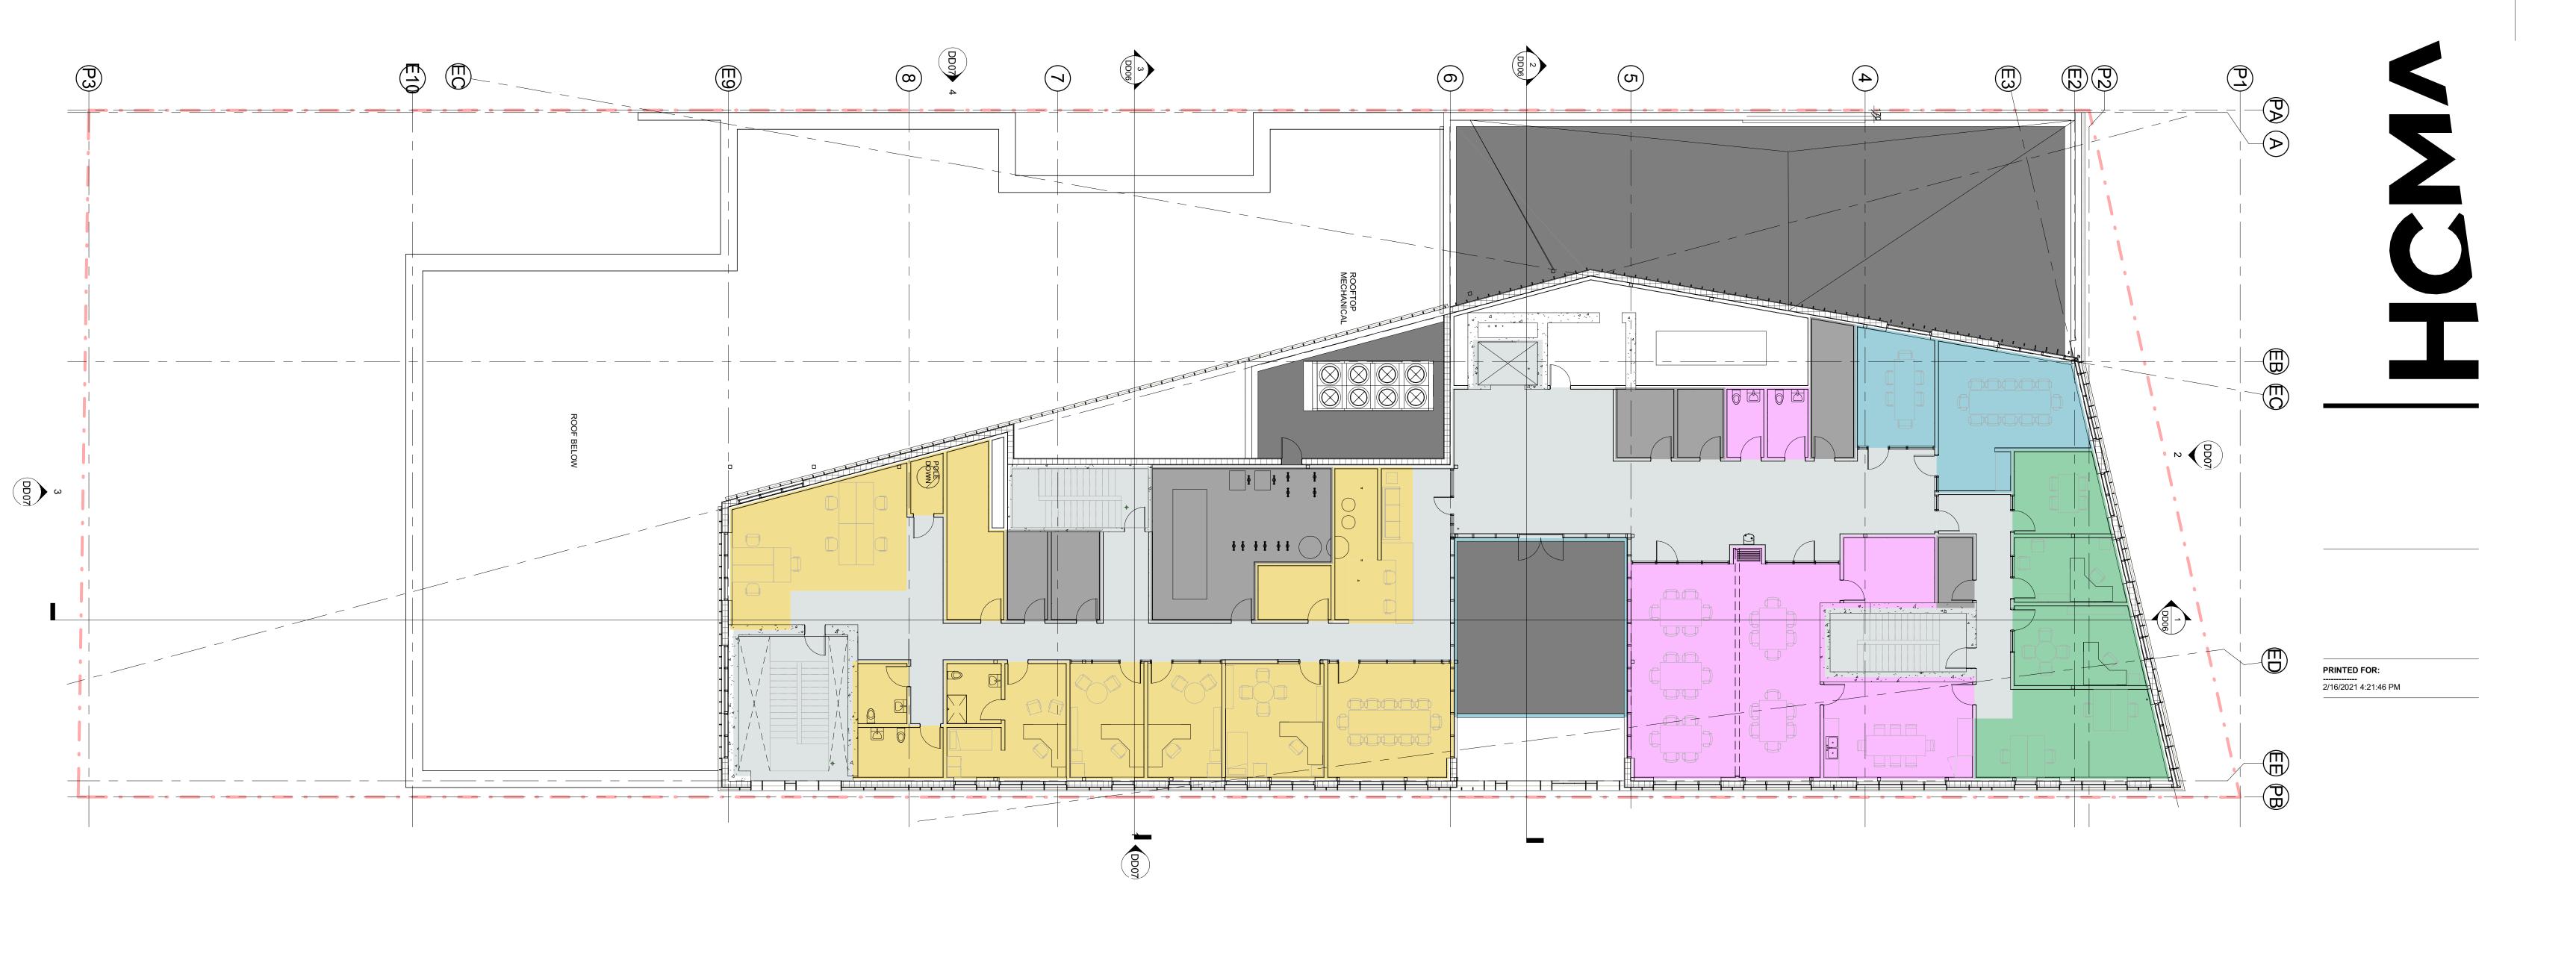

HCMA Architecture + Design 205 - 26 Bastion Square

Victoria BC, V8W 1H9 Canada T 250.382.6650 SCALE: 1:200

LEGEND

00 CIRCULATION

01 COMMUNITY ACCESS CENTRE

03 COMMUNITY SAFETY SERVICES

04 POLICE SERVICES

05 FIRE SERVICES

08 BUILDING SUPPORT

06 CAPITAL REGIONAL DISTRICT

2 DESIGN DEVELOPMENT 1 CLIENT REVIEW 2020.12.17 # DESCRIPTION

PROFESSIONAL SEAL

500 Park Place, Esquimalt, BC **PROJECT #**: 20005

LEGEND

00 CIRCULATION

01 COMMUNITY ACCESS CENTRE

03 COMMUNITY SAFETY SERVICES

04 POLICE SERVICES

05 FIRE SERVICES

08 BUILDING SUPPORT

Victoria BC, V8W 1H9 Canada T 250.382.6650

205 - 26 Bastion Square

06 CAPITAL REGIONAL DISTRICT

Esquimalt
Public Safety
Building