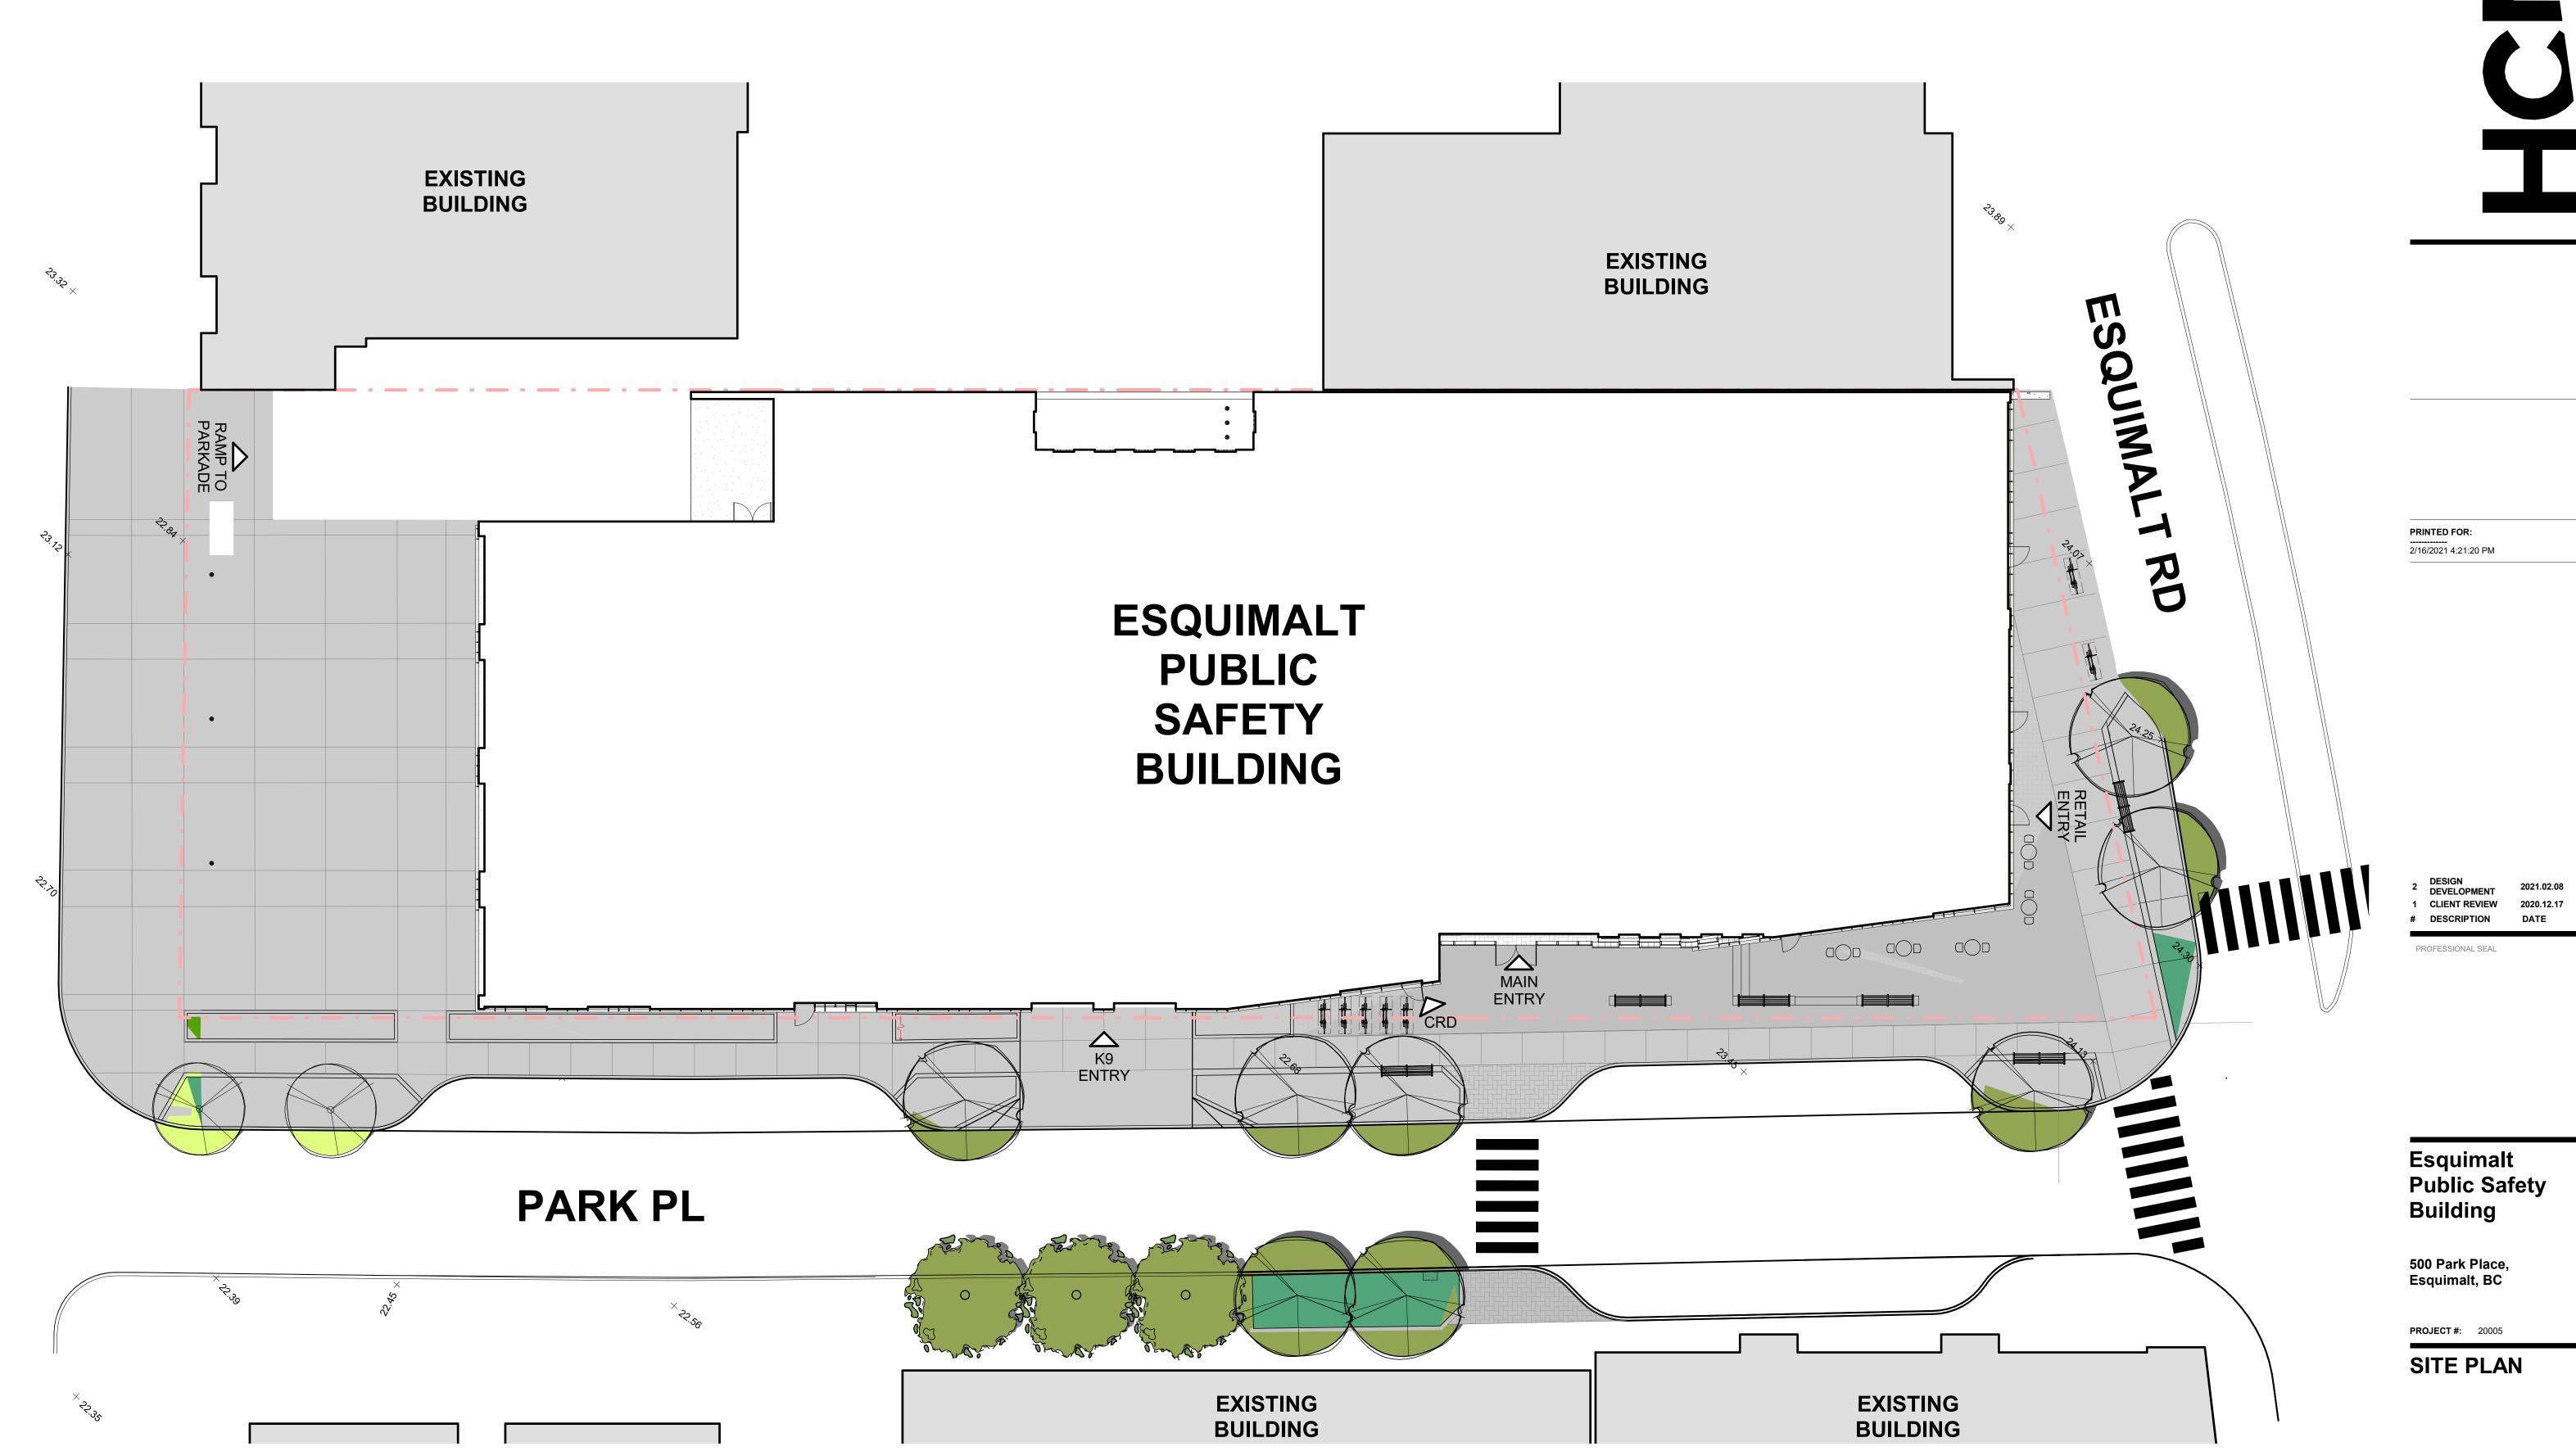

HCMA Architecture + Design 205 - 26 Bastion Square

Victoria BC, V8W 1H9 Canada T 250.382.6650 SCALE: 1:200

LEGEND

00 CIRCULATION

01 COMMUNITY ACCESS CENTRE

03 COMMUNITY SAFETY SERVICES

04 POLICE SERVICES

05 FIRE SERVICES

08 BUILDING SUPPORT

06 CAPITAL REGIONAL DISTRICT

2 DESIGN DEVELOPMENT 1 CLIENT REVIEW 2020.12.17 # DESCRIPTION

PROFESSIONAL SEAL

500 Park Place, Esquimalt, BC **PROJECT #**: 20005

LEGEND

00 CIRCULATION

01 COMMUNITY ACCESS CENTRE

03 COMMUNITY SAFETY SERVICES

04 POLICE SERVICES

05 FIRE SERVICES

08 BUILDING SUPPORT

Victoria BC, V8W 1H9 Canada T 250.382.6650

205 - 26 Bastion Square

06 CAPITAL REGIONAL DISTRICT

Esquimalt
Public Safety
Building