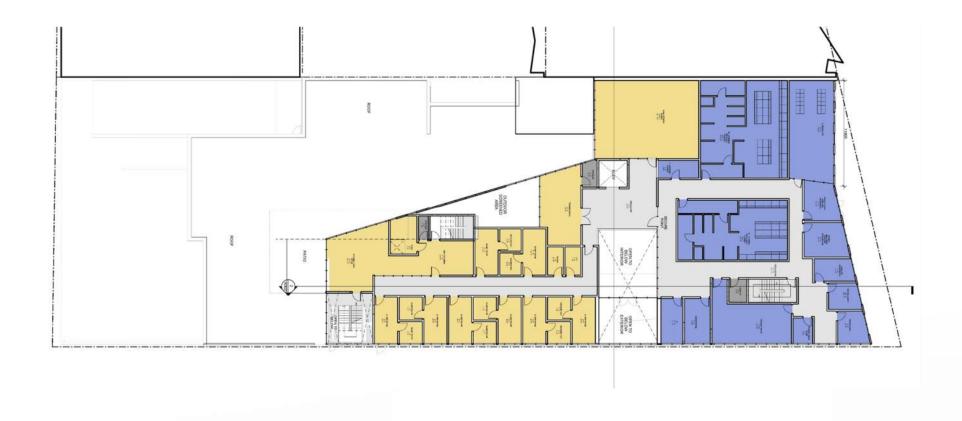

UILDING EXPRESSION**

- Single, Unified Public Safety Building
- Approachable and inviting to the Public, while also expressing a sense of safety, security and civic pride.



# **BUILDING CONCEPT – massing**



# **BUILDING CONCEPT – public space**



## **BUILDING CONCEPT – unified – simple massing**





### **BUILDING CONCEPT – unified – datum**





## **BUILDING CONCEPT – unified - façade grid**





### **BUILDING CONCEPT – unified**





## **BUILDING CONCEPT – unified**





# **BUILDING CONCEPT – civic precinct**



### **BUILDING CONCEPTS CONTINUED**







## **BUILDING CONCEPT – fire department expressed**



# **BUILDING CONCEPT – park place**



# **BUILDING CONCEPT – civic presence**



**Landscape Design** 







#### Floor Plans - Level 1





### Floor Plans – Level 1





#### Floor Plans – Level 2