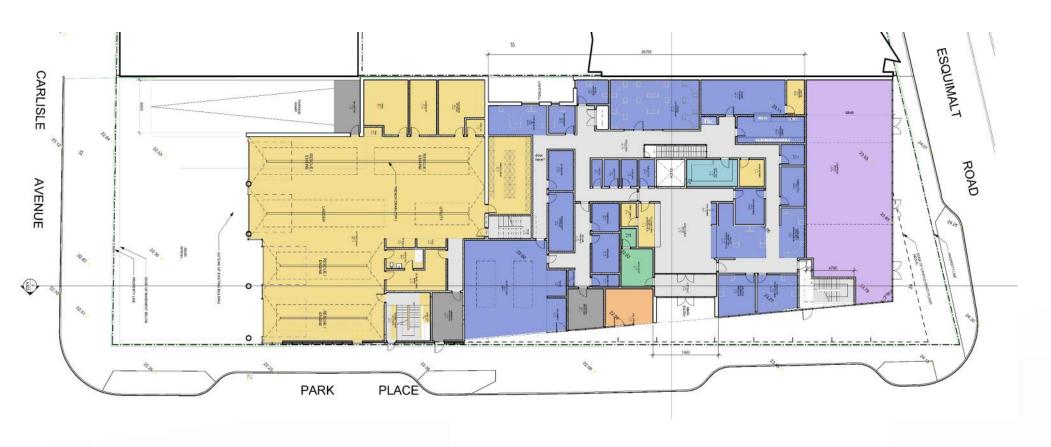

Context Response**



#### **BUILDING EXPRESSION**

- Single, Unified Public Safety Building
- Approachable and inviting to the Public, while also expressing a sense of safety, security and civic pride.



# **BUILDING CONCEPT – massing**



# **BUILDING CONCEPT – public space**



## **BUILDING CONCEPT – unified – simple massing**





### **BUILDING CONCEPT – unified – datum**





## **BUILDING CONCEPT – unified - façade grid**





### **BUILDING CONCEPT – unified**





## **BUILDING CONCEPT – unified**





# **BUILDING CONCEPT – civic precinct**



### **BUILDING CONCEPTS CONTINUED**







## **BUILDING CONCEPT – fire department expressed**



# **BUILDING CONCEPT – park place**



# **BUILDING CONCEPT – civic presence**



**Landscape Design** 







#### Floor Plans - Level 1





### Floor Plans – Level 1





#### Floor Plans – Level 2