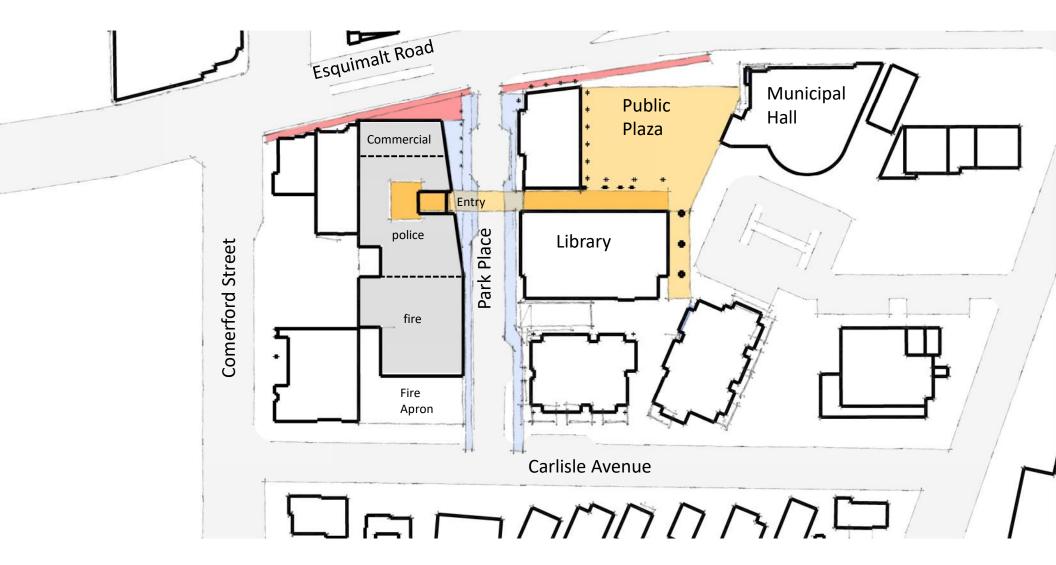

## **BUILDING CONCEPT – fire department expressed**

#### Floor Plans - Level 1

### Floor Plans – Level 1