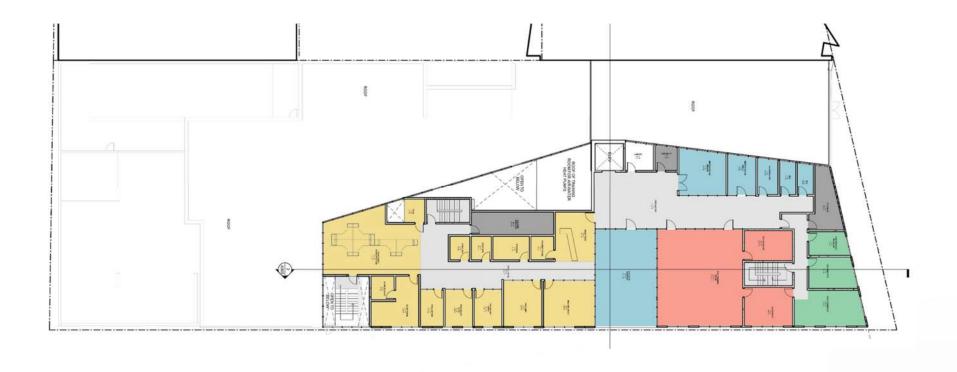

Unified Public Safety Building
- Approachable and inviting to the Public, while also expressing a sense of safety, security and civic pride.



# **BUILDING CONCEPT – massing**



# **BUILDING CONCEPT – public space**



## **BUILDING CONCEPT – unified – simple massing**





### **BUILDING CONCEPT – unified – datum**





## **BUILDING CONCEPT – unified - façade grid**





### **BUILDING CONCEPT – unified**





## **BUILDING CONCEPT – unified**





# **BUILDING CONCEPT – civic precinct**



### **BUILDING CONCEPTS CONTINUED**







## **BUILDING CONCEPT – fire department expressed**



# **BUILDING CONCEPT – park place**



# **BUILDING CONCEPT – civic presence**



**Landscape Design** 







#### Floor Plans - Level 1





### Floor Plans – Level 1





#### Floor Plans – Level 2