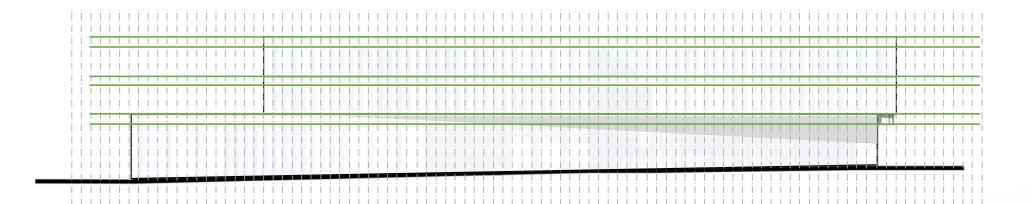

uimalt.

A Public Safety Building that <u>looks to the future</u>

The Public Safety Building of the future should be **approachable and inviting to the Public**, while also expressing a sense of **safety, security and civic pride**.



#### **Public Space Activation - Context**



### **Public Space Activation - Connections**



### **Public Space Activation – Context Response**



#### **BUILDING EXPRESSION**

- Single, Unified Public Safety Building
- Approachable and inviting to the Public, while also expressing a sense of safety, security and civic pride.



# **BUILDING CONCEPT – massing**



# **BUILDING CONCEPT – public space**



## **BUILDING CONCEPT – unified – simple massing**





### **BUILDING CONCEPT – unified – datum**





## **BUILDING CONCEPT – unified - façade grid**





### **BUILDING CONCEPT – unified**





## **BUILDING CONCEPT – unified**





# **BUILDING CONCEPT – civic precinct**



### **BUILDING CONCEPTS CONTINUED**







## **BUILDING CONCEPT – fire department expressed**



# **BUILDING CONCEPT – park place**



# **BUILDING CONCEPT – civic presence**



**Landscape Design** 







#### Floor Plans - Level 1





### Floor Plans – Level 1





#### Floor Plans – Level 2