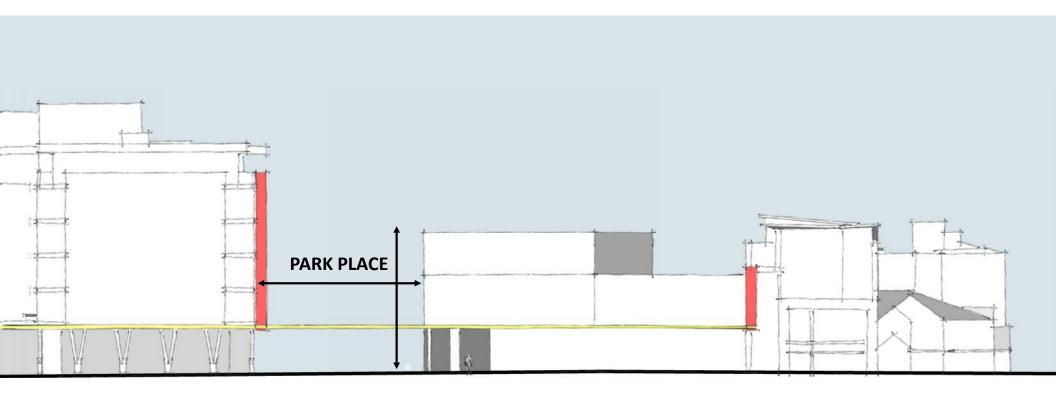

ilding that will serve the Township of Esquimalt for the next 30 + years without major expansion.

### Guiding Principles for building design

 A <u>unified</u> Public Safety Building that includes space for Police, Fire, CRD and Commerical tenant(s)

The Public Safety Building should express the cooperative working relationship of the Police and Fire departments in providing safety services for the People of Esquimalt.

A Public Safety Building that <u>looks to the future</u>

The Public Safety Building of the future should be **approachable and inviting to the Public**, while also expressing a sense of **safety, security and civic pride**.



#### **Public Space Activation - Context**



### **Public Space Activation - Connections**



### **Public Space Activation – Context Response**



#### **BUILDING EXPRESSION**

- Single, Unified Public Safety Building
- Approachable and inviting to the Public, while also expressing a sense of safety, security and civic pride.



# **BUILDING CONCEPT – massing**



# **BUILDING CONCEPT – public space**



## **BUILDING CONCEPT – unified – simple massing**





### **BUILDING CONCEPT – unified – datum**





## **BUILDING CONCEPT – unified - façade grid**





### **BUILDING CONCEPT – unified**





## **BUILDING CONCEPT – unified**





# **BUILDING CONCEPT – civic precinct**



### **BUILDING CONCEPTS CONTINUED**







## **BUILDING CONCEPT – fire department expressed**



# **BUILDING CONCEPT – park place**



# **BUILDING CONCEPT – civic presence**



**Landscape Design** 







#### Floor Plans - Level 1





### Floor Plans –