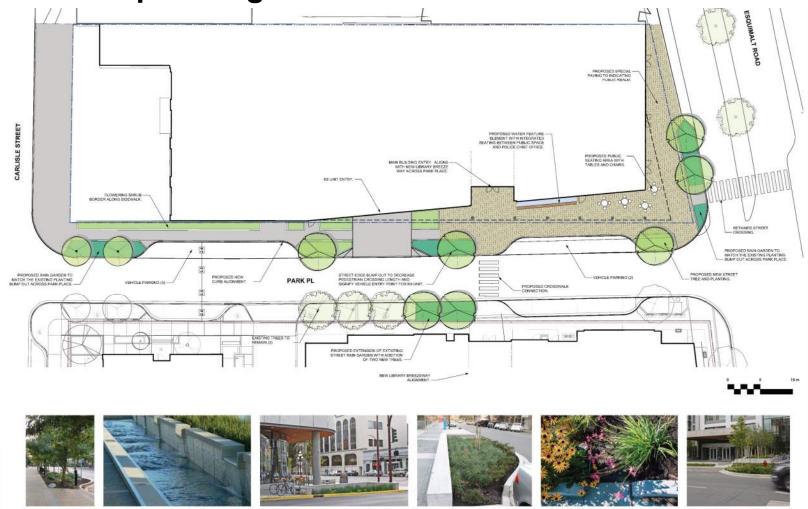

### **Public Space Activation – Context Response**



#### **BUILDING EXPRESSION**

- Single, Unified Public Safety Building
- Approachable and inviting to the Public, while also expressing a sense of safety, security and civic pride.



# **BUILDING CONCEPT – massing**



# **BUILDING CONCEPT – public space**



## **BUILDING CONCEPT – unified – simple massing**





### **BUILDING CONCEPT – unified – datum**





## **BUILDING CONCEPT – unified - façade grid**





### **BUILDING CONCEPT – unified**





## **BUILDING CONCEPT – unified**





# **BUILDING CONCEPT – civic precinct**



### **BUILDING CONCEPTS CONTINUED**







## **BUILDING CONCEPT – fire department expressed**



# **BUILDING CONCEPT – park place**



# **BUILDING CONCEPT – civic presence**



**Landscape Design** 







#### Floor Plans - Level 1





### Floor Plans – Level 1





#### Floor Plans – Level 2