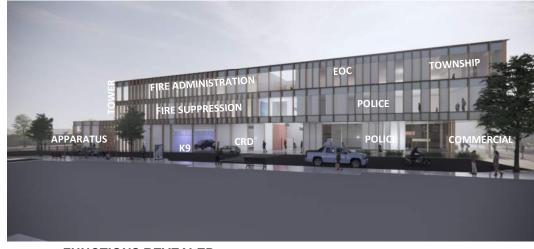

### Guiding Principles for building design

 A <u>unified</u> Public Safety Building that includes space for Police, Fire, CRD and Commerical tenant(s)

The Public Safety Building should express the cooperative working relationship of the Police and Fire departments in providing safety services for the People of Esquimalt.

#### **BUILDING EXPRESSION**

- Single, Unified Public Safety Building
- Approachable and inviting to the Public, while also expressing a sense of safety, security and civic pride.

## **BUILDING CONCEPT – fire department expressed**