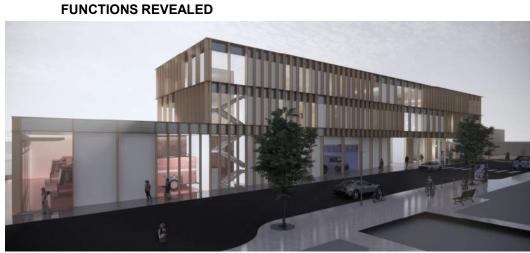

#### **BUILDING EXPRESSION**

- Single, Unified Public Safety Building
- Approachable and inviting to the Public, while also expressing a sense of safety, security and civic pride.

## **BUILDING CONCEPT – fire department expressed**