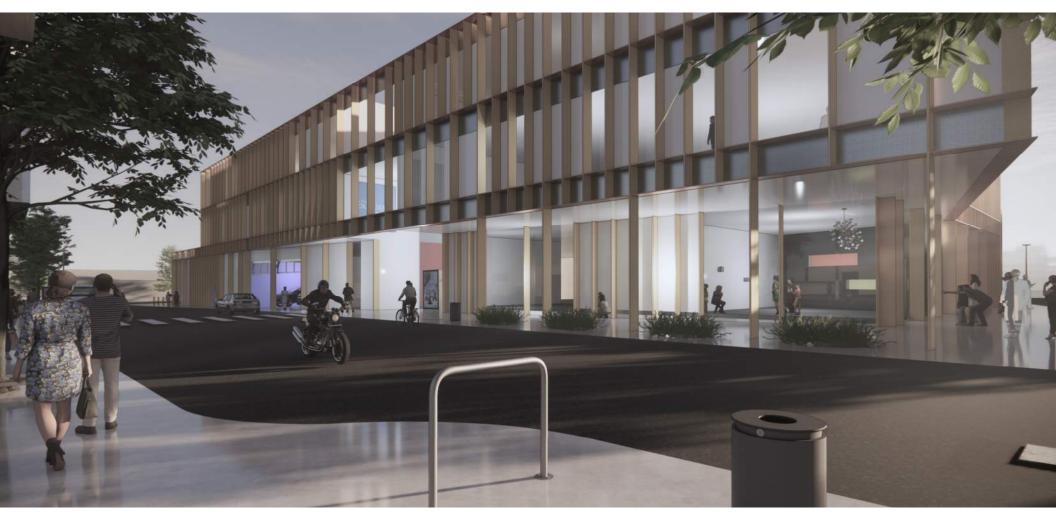

A Public Safety Building that <u>looks to the future</u>

The Public Safety Building of the future should be **approachable and inviting to the Public**, while also expressing a sense of **safety, security and civic pride**.

#### **BUILDING EXPRESSION**

- Single, Unified Public Safety Building
- Approachable and inviting to the Public, while also expressing a sense of safety, security and civic pride.