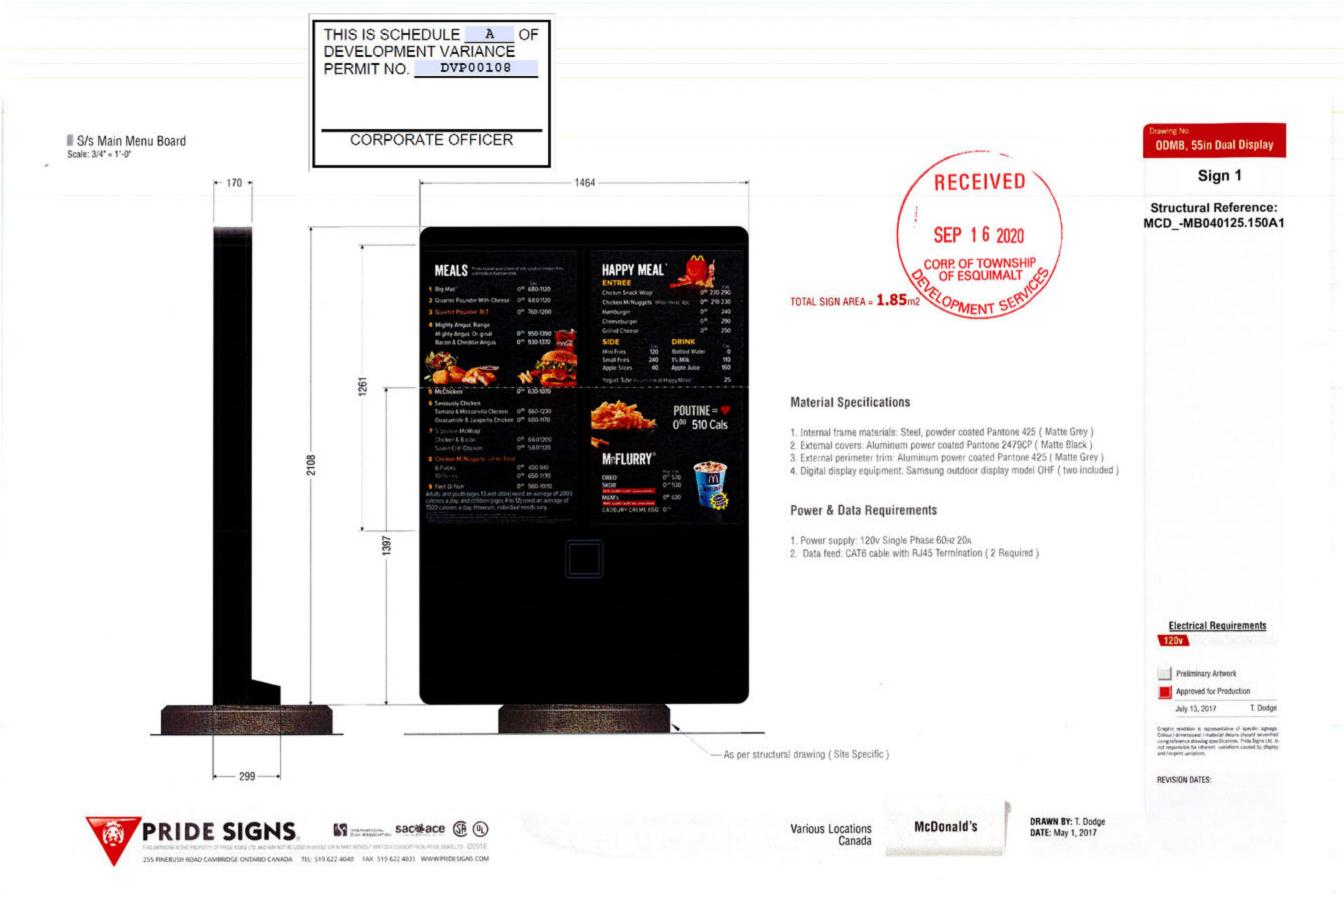

Sign Regulation Bylaw, 1996, No. 2252, Part 6 – Prohibitions (6.1)(h) and (k) - To allow an animated (digital) sign board that will have the ability to have animations, changes in colour and copy on more than 30% of the display surface.

- 3. Approval of this Development Variance Permit has been issued in general accordance with the plans provided by Pride Signs, stamped "Received September 16, 2020", attached hereto as Schedule 'A'.
- 4. The terms, conditions and covenants contained herein shall enure to the benefit of and be binding upon the Owners, their executors, heirs or administrators, successors and assigns as the case may be or their successors to title in the lands.
- 5. This Permit lapses two (2) years after the date it is issued if the holder of the Permit does not substantially start any construction with respect to which the Permit was issued.