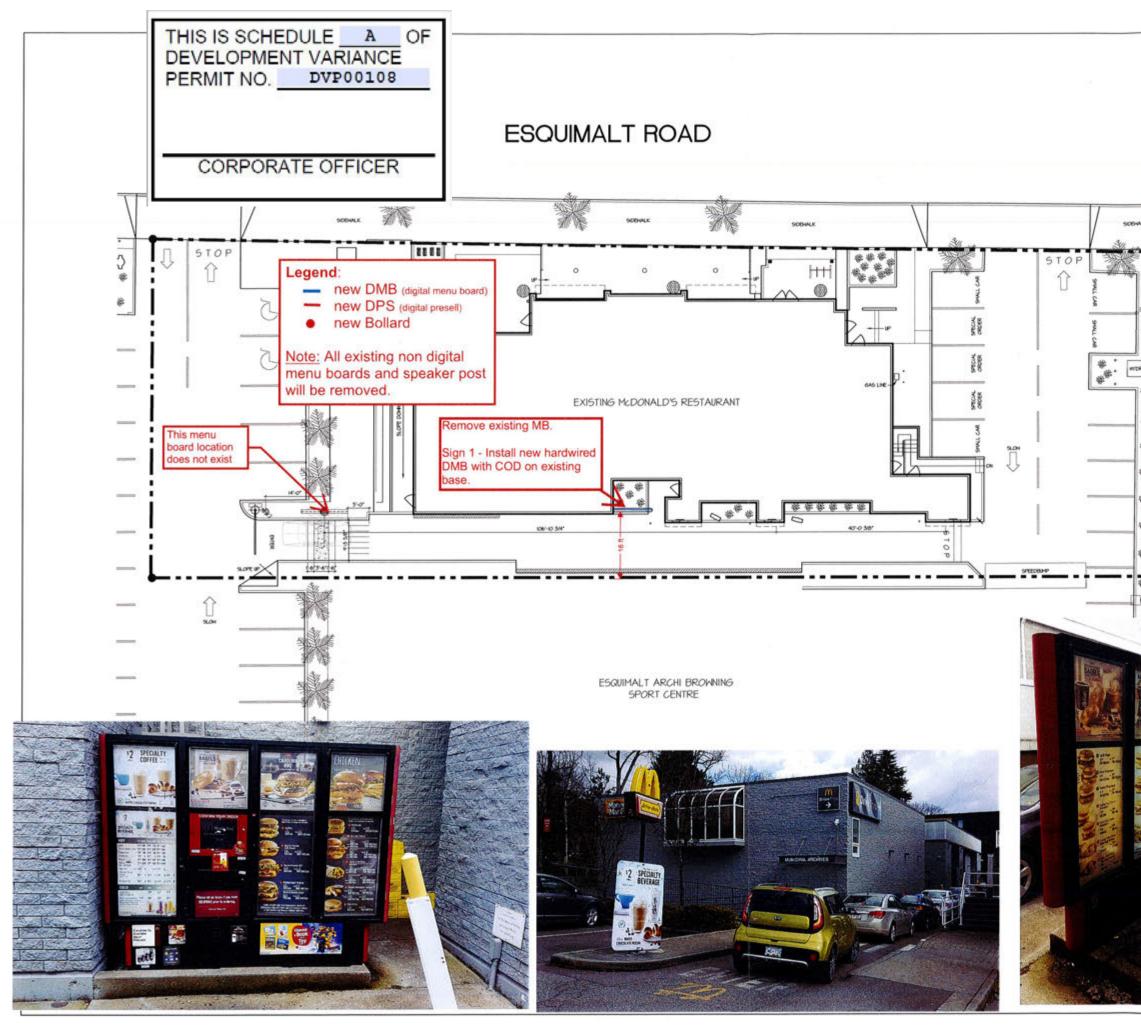

Sign Regulation Bylaw, 1996, No. 2252, Part 6 – Prohibitions (6.1)(h) and (k) - To allow an animated (digital) sign board that will have the ability to have animations, changes in colour and copy on more than 30% of the display surface.

- 3. Approval of this Development Variance Permit has been issued in general accordance with the plans provided by Pride Signs, stamped "Received September 16, 2020", attached hereto as Schedule 'A'.
- 4. The terms, conditions and covenants contained herein shall enure to the benefit of and be binding upon the Owners, their executors, heirs or administrators, successors and assigns as the case may be or their successors to title in the lands.
- 5. This Permit lapses two (2) years after the date it is issued if the holder of the Permit does not substantially start any construction with respect to which the Permit was issued.