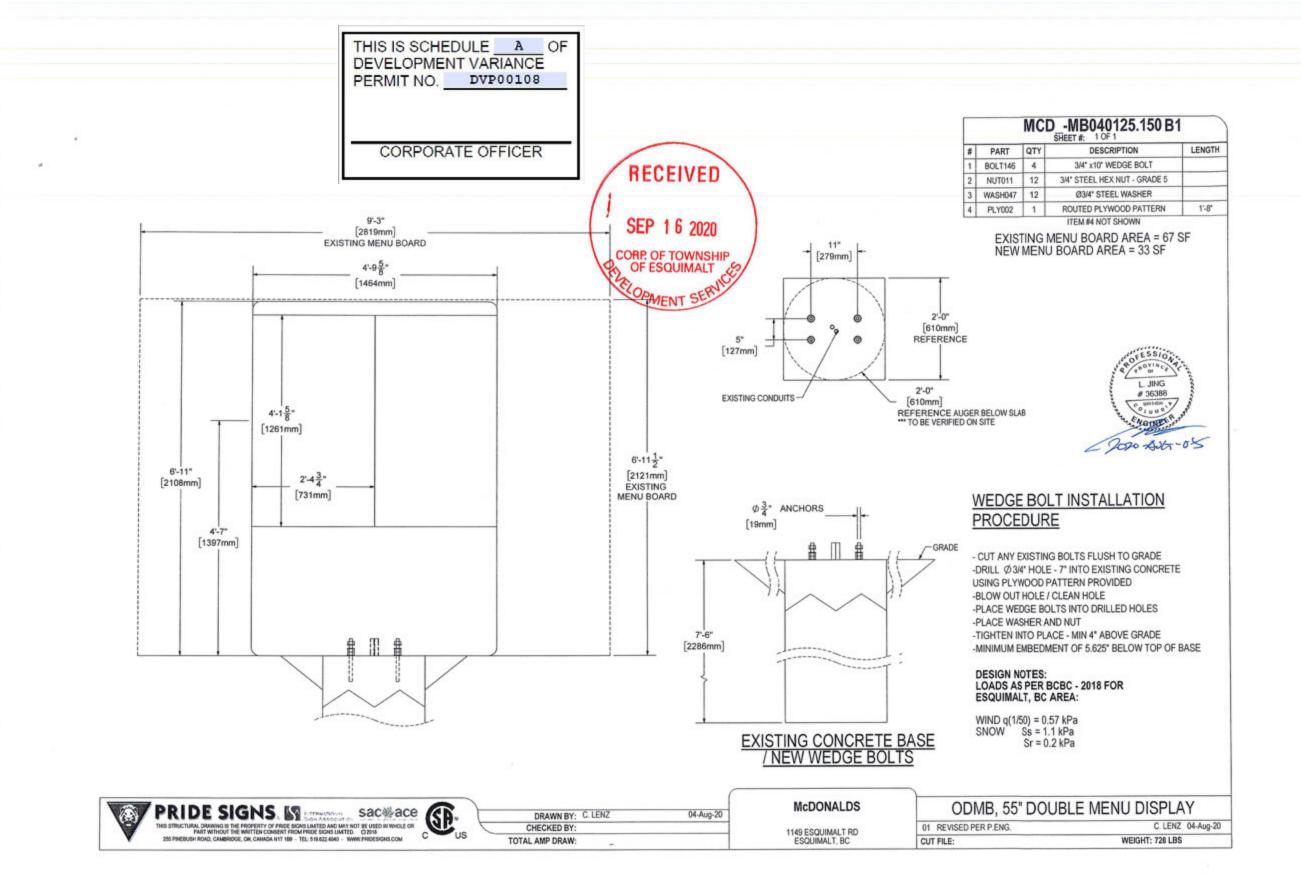

- 3. Approval of this Development Variance Permit has been issued in general accordance with the plans provided by Pride Signs, stamped "Received September 16, 2020", attached hereto as Schedule 'A'.
- 4. The terms, conditions and covenants contained herein shall enure to the benefit of and be binding upon the Owners, their executors, heirs or administrators, successors and assigns as the case may be or their successors to title in the lands.
- 5. This Permit lapses two (2) years after the date it is issued if the holder of the Permit does not substantially start any construction with respect to which the Permit was issued.