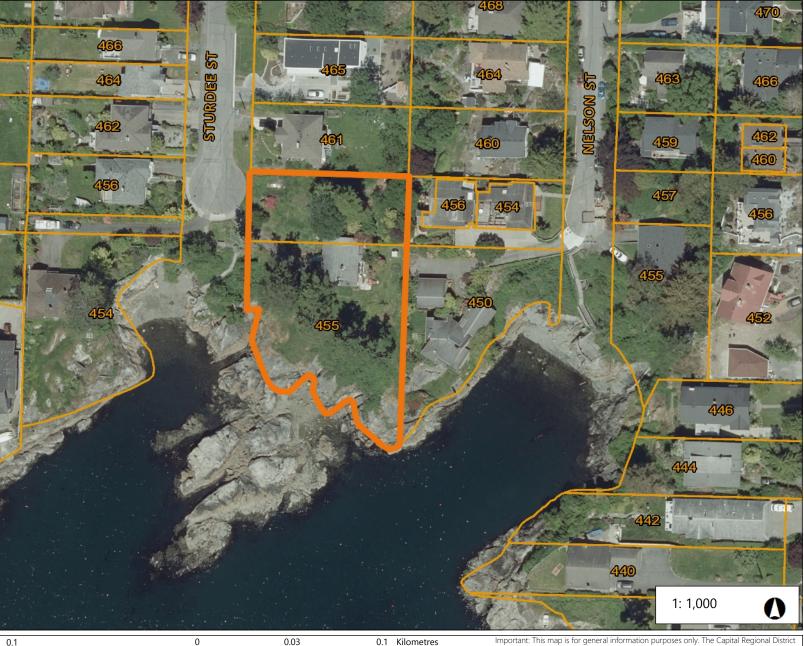

## Appendix "A" 455 Sturdee Street Key Map

Important: This map is for general information purposes only. The Capital Regional District (CRD) makes no representations or warranties regarding the accuracy or completeness of this map or the suitability of the map for any purpose. This map is not for navigation The CRD will not be liable for any damage, loss or injury resulting from the use of the map or information on the map and the map may be changed by the CRD at any time.