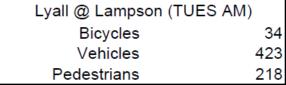

May 16 - 18/2018 May 30 - June 1/2018

| Vehicles     |              |  |
|--------------|--------------|--|
| 6:30-9:00 AM | 2:30-5:30 PM |  |
| 423          | 915          |  |
| 490          | 872          |  |