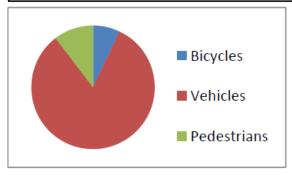

| Lyall @ Admirals (TUES PM) |                    |     |
|----------------------------|--------------------|-----|
| Bicycles                   |                    | 34  |
| Vehicles                   |                    | 827 |
| Pedestrians                |                    | 123 |
| Lyall @ Admir              | Bicycles  Vehicles |     |