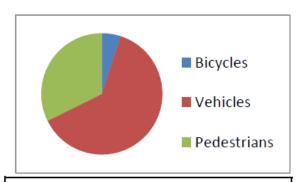

 Vehicles

 6:30-9:00 AM
 2:30-5:30 PM

 May 30 - June 1/2018
 626
 827

 May 30 - June 1/2018
 572
 842

| Lyall @ Admirals (TUES AM | l)  |
|---------------------------|-----|
| Bicycles                  | 37  |
| Vehicles                  | 626 |
| Pedestrians               | 60  |