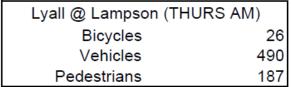

Lyall @ Lampson

|            | Bikes        |              | Pedestrians  |              |
|------------|--------------|--------------|--------------|--------------|
|            | 6:30-9:00 AM | 2:30-5:30 PM | 6:30-9:00 AM | 2:30-5:30 PM |
| 12/18/2018 | 34           | 35           | 218          | 288          |
| 12/20/2018 | 26           | 18           | 187          | 261          |