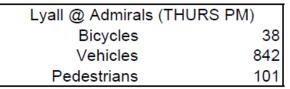

 Vehicles

 6:30-9:00 AM
 2:30-5:30 PM

 May 30 - June 1/2018
 626
 827

 May 30 - June 1/2018
 572
 842

| Lyall @ Admirals (TUES AM | l)  |
|---------------------------|-----|
| Bicycles                  | 37  |
| Vehicles                  | 626 |
| Pedestrians               | 60  |