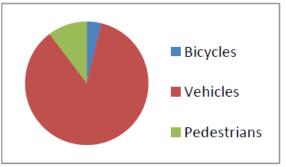

■ Pedestrians

| Lyall @ Admirals (THURS AM) |     |  |
|-----------------------------|-----|--|
| Bicycles                    | 49  |  |
| Vehicles                    | 572 |  |
| Pedestrians                 | 72  |  |