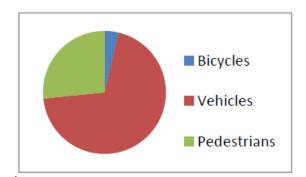

■ Pedestrians

| Lyall @ Admirals (THURS AM) |     |  |
|-----------------------------|-----|--|
| Bicycles                    | 49  |  |
| Vehicles                    | 572 |  |
| Pedestrians                 | 72  |  |