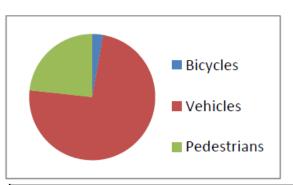

| Lyall @ Admirals (TUES PM) |                    |     |
|----------------------------|--------------------|-----|
| Bicycles                   |                    | 34  |
| Vehicles                   |                    | 827 |
| Pedestrians                |                    | 123 |
| Lyall @ Admir              | Bicycles  Vehicles |     |