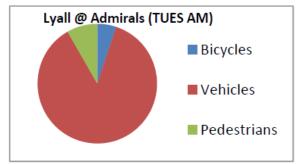

 Vehicles

 6:30-9:00 AM
 2:30-5:30 PM

 May 30 - June 1/2018
 626
 827

 May 30 - June 1/2018
 572
 842

| Lyall @ Admirals (TUES AM | l)  |
|---------------------------|-----|
| Bicycles                  | 37  |
| Vehicles                  | 626 |
| Pedestrians               | 60  |