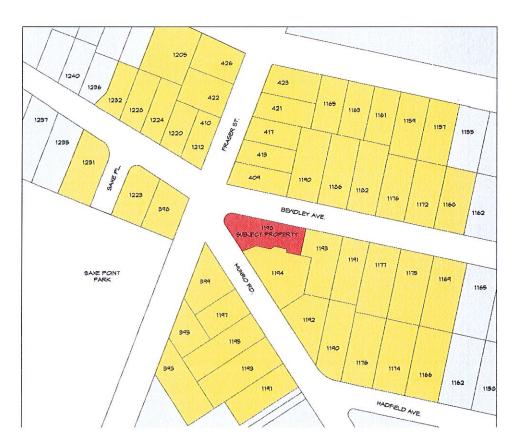

On the provided Public Consultation Notice, the map shows all properties that were hand-delivered notice of the meeting (within 100 metres of subject property) in yellow.

The homeowner (applicant), Byron Rotgans, and Villamar Design's principal designer, Duane Ensing, presided over the meeting to present to project and discuss neighbours' concerns.