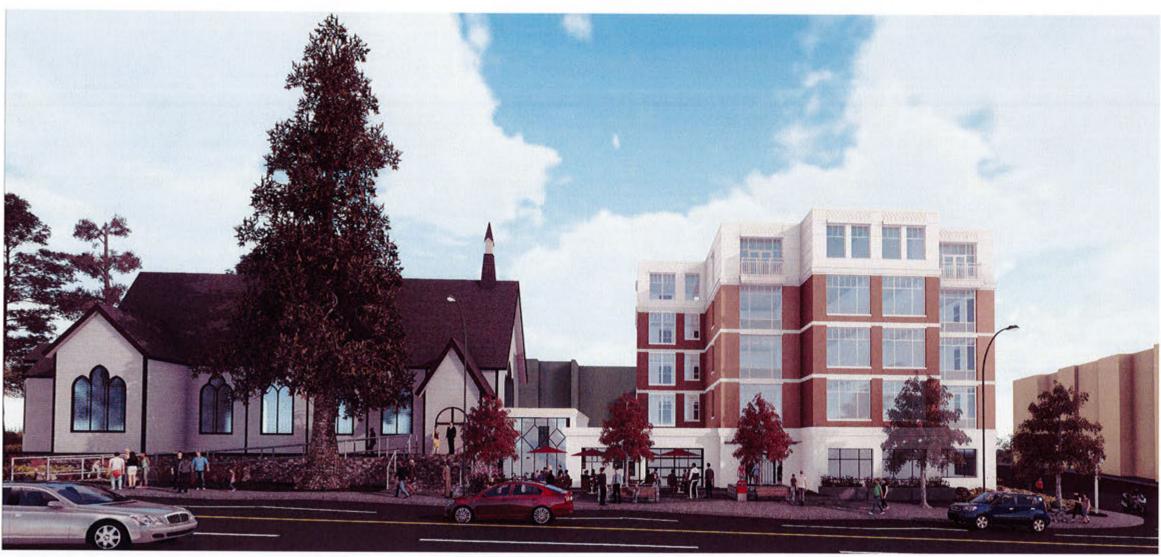

The OCP's current designation for the property is 'Institutional', which does not support an option for stand alone residential uses of the property. The Anglican Diocese of British Columbia is proposing to subdivide the property into four separate parcels (three land parcels and one air space parcel). An existing multiple unit residential building would occupy one land parcel, a small cemetery would be on a second land parcel, and the existing heritage church with a new 'ministry centre' would occupy the third land parcel. Twenty-four new, affordable rental housing units for seniors would be located above the new ministry centre in an air space parcel. Accordingly, the proposed Official Community Plan amendment would include:

# ST PETER'S AND ST PAUL'S HOUSING AND MINISTRY CENTRE REZONING APPLICATION

1379 ESQUIMALT ROAD

LOT A (DD EP75276), SUBURBAN LOT 27, ESQUIMALT DISTRICT, PLAN 5092, PID 024-848-905

Aerial View

3D Model Images

XXXXX

2017505

A-11