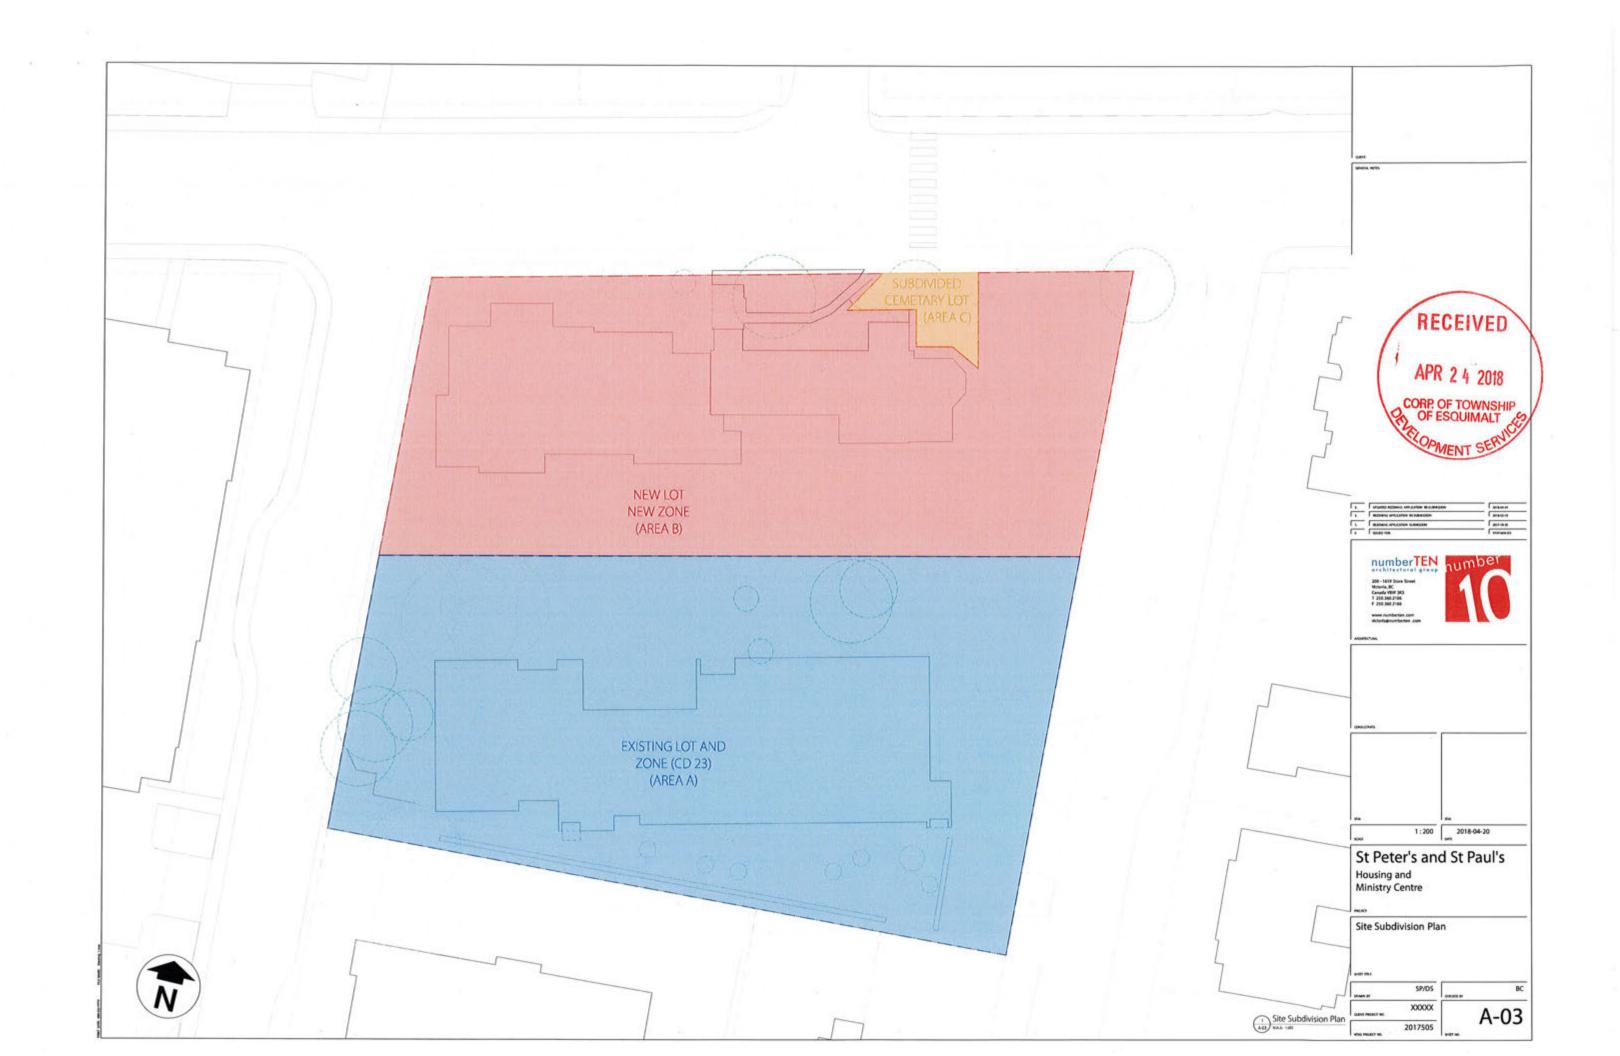

The OCP's current designation for the property is 'Institutional', which does not support an option for stand alone residential uses of the property. The Anglican Diocese of British Columbia is proposing to subdivide the property into four separate parcels (three land parcels and one air space parcel). An existing multiple unit residential building would occupy one land parcel, a small cemetery would be on a second land parcel, and the existing heritage church with a new 'ministry centre' would occupy the third land parcel. Twenty-four new, affordable rental housing units for seniors would be located above the new ministry centre in an air space parcel. Accordingly, the proposed Official Community Plan amendment would include:

### LIST OF DRAWINGS

ARCHITECTURAL

A-00- COVER SHEET, PROJECT DATA

AND LIST OF DRAWINGS

A-01- EXISTING SITE PLAN

A-02- EXISTING SITE SURVEY

A-03- SITE SUBDIVISION PLAN

A-04- PROPOSED SITE PLAN