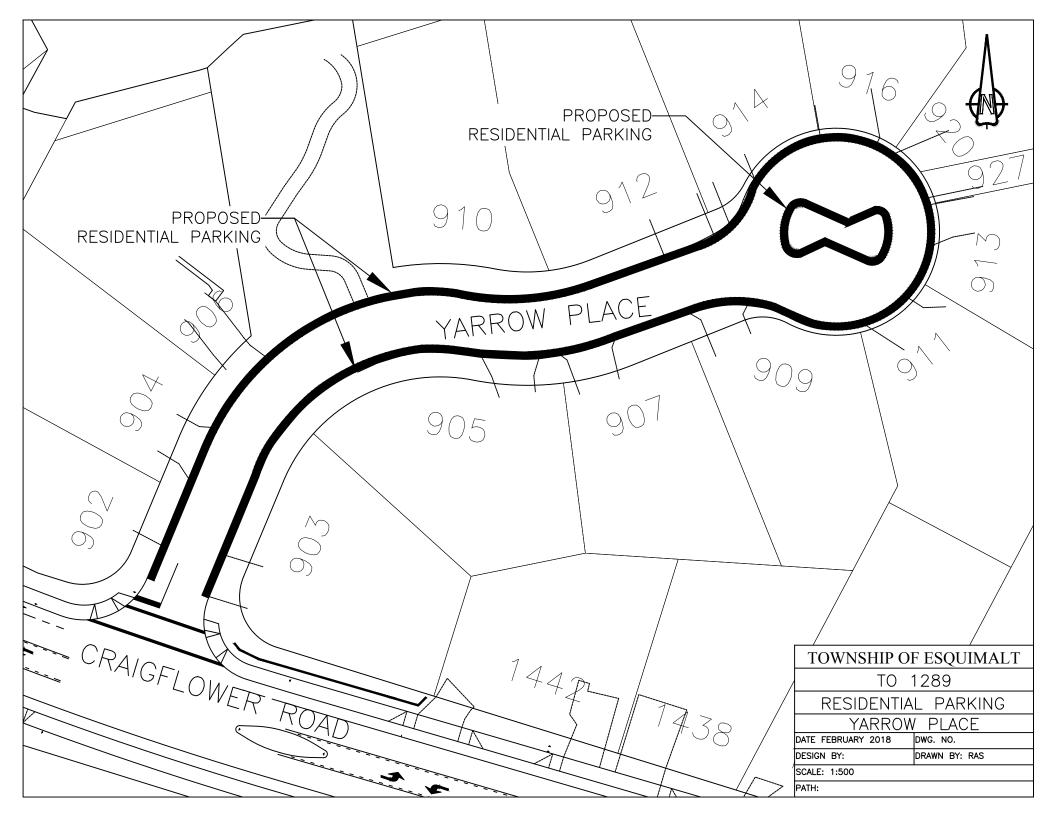

# **BACKGROUND:**

Yarrow Place is a local road with the streetscape being one of single family homes. There are no parking restrictions on it at this time. The Township has received a request for the implementation of residential only parking from the residents, due to the development conversion of the Econo Lodge. See Attachment A for location map and Traffic Order.

The proposed new parking restriction would see residential only parking along Yarrow Place from the intersection with Craigflower Road. This restriction would also include the parking in the cul-desac bulb. Signage will be installed as per Part IV, Division 1, section 14 (q) of the Streets and Traffic Regulation Bylaw, 2017, No. 2898.