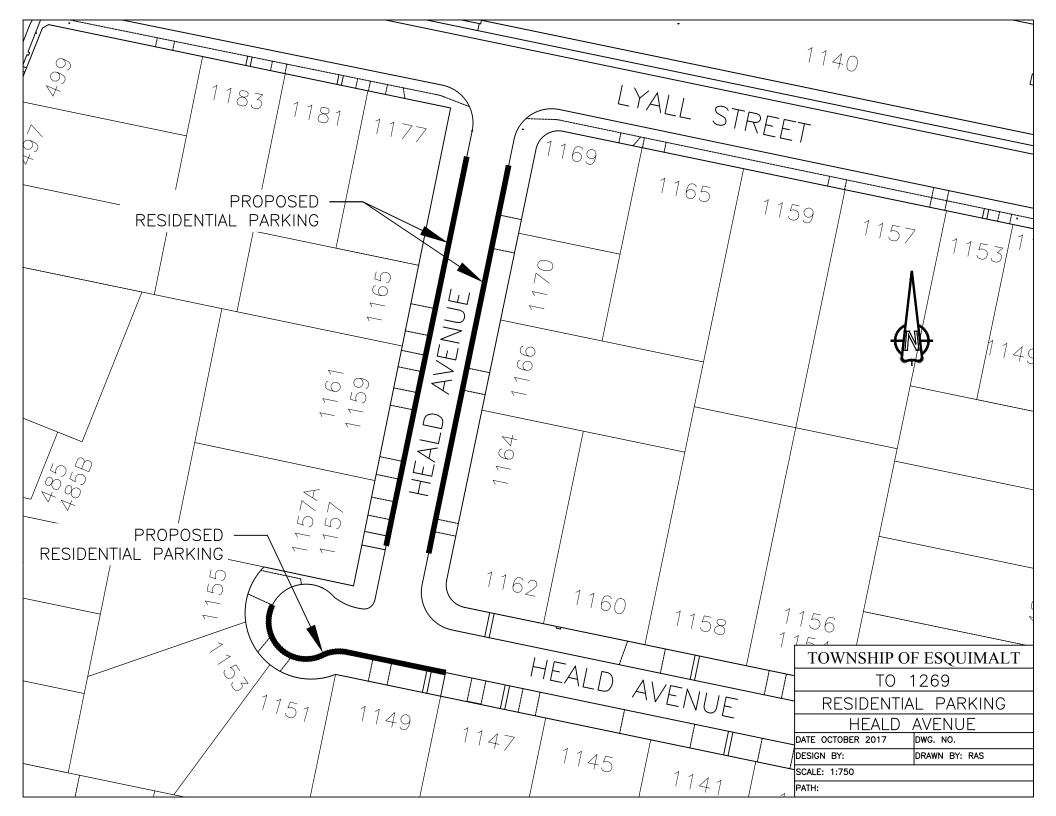

**NOW THEREFORE** in the exercise of the powers given in the said By-law, **I DO HEREBY ORDER THAT**:

That "Residential Parking Only" signs be installed along both sides of Heald Avenue from point 9m south of the western intersection of Heald Avenue and Lyall Street, continuing south for 79m. And from the southern limits to the driveway of 1155 Heald Avenue and to the eastern limits of 1149 Heald Avenue. And from a point 9m south of the eastern intersection of Heald Avenue and Lyall Street and continuing south for a distance of 78m.