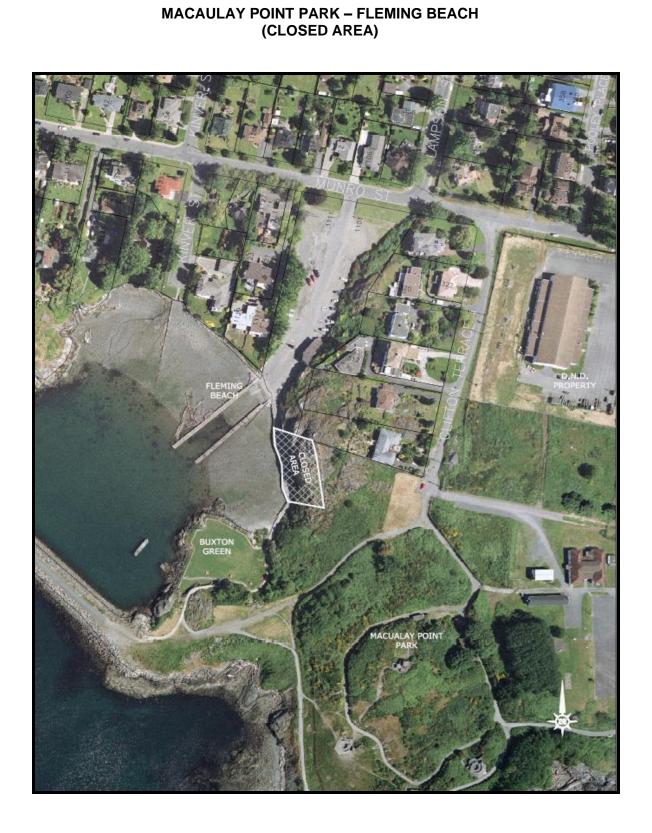

#### 3.2 Special Use of Parks

- 3.2.1 The portion of Macaulay Point Park Fleming Beach identified on the plan attached in Schedule "B" to this Bylaw (the "Closed Area") is closed to public use and no person shall enter the Closed Area at any time.
- 3.2.2 Notwithstanding Section 3 of this Bylaw, the Closed Area is open for public use for the purposes of rock climbing only, provided each person using the area executes and delivers to the Township a release, indemnity and waiver of liability in one of the forms attached in Schedule "B" in this Bylaw, before entering the Closed Area.
- 3.2.3 Fees for admission to the Closed Area shall be as set out in Schedule "C" of this Bylaw Fees and Rental Charges and shall be paid to the Township before entering the Closed Area.

# SCHEDULE "B"

Bylaw No. 2665 Page 11 of 20