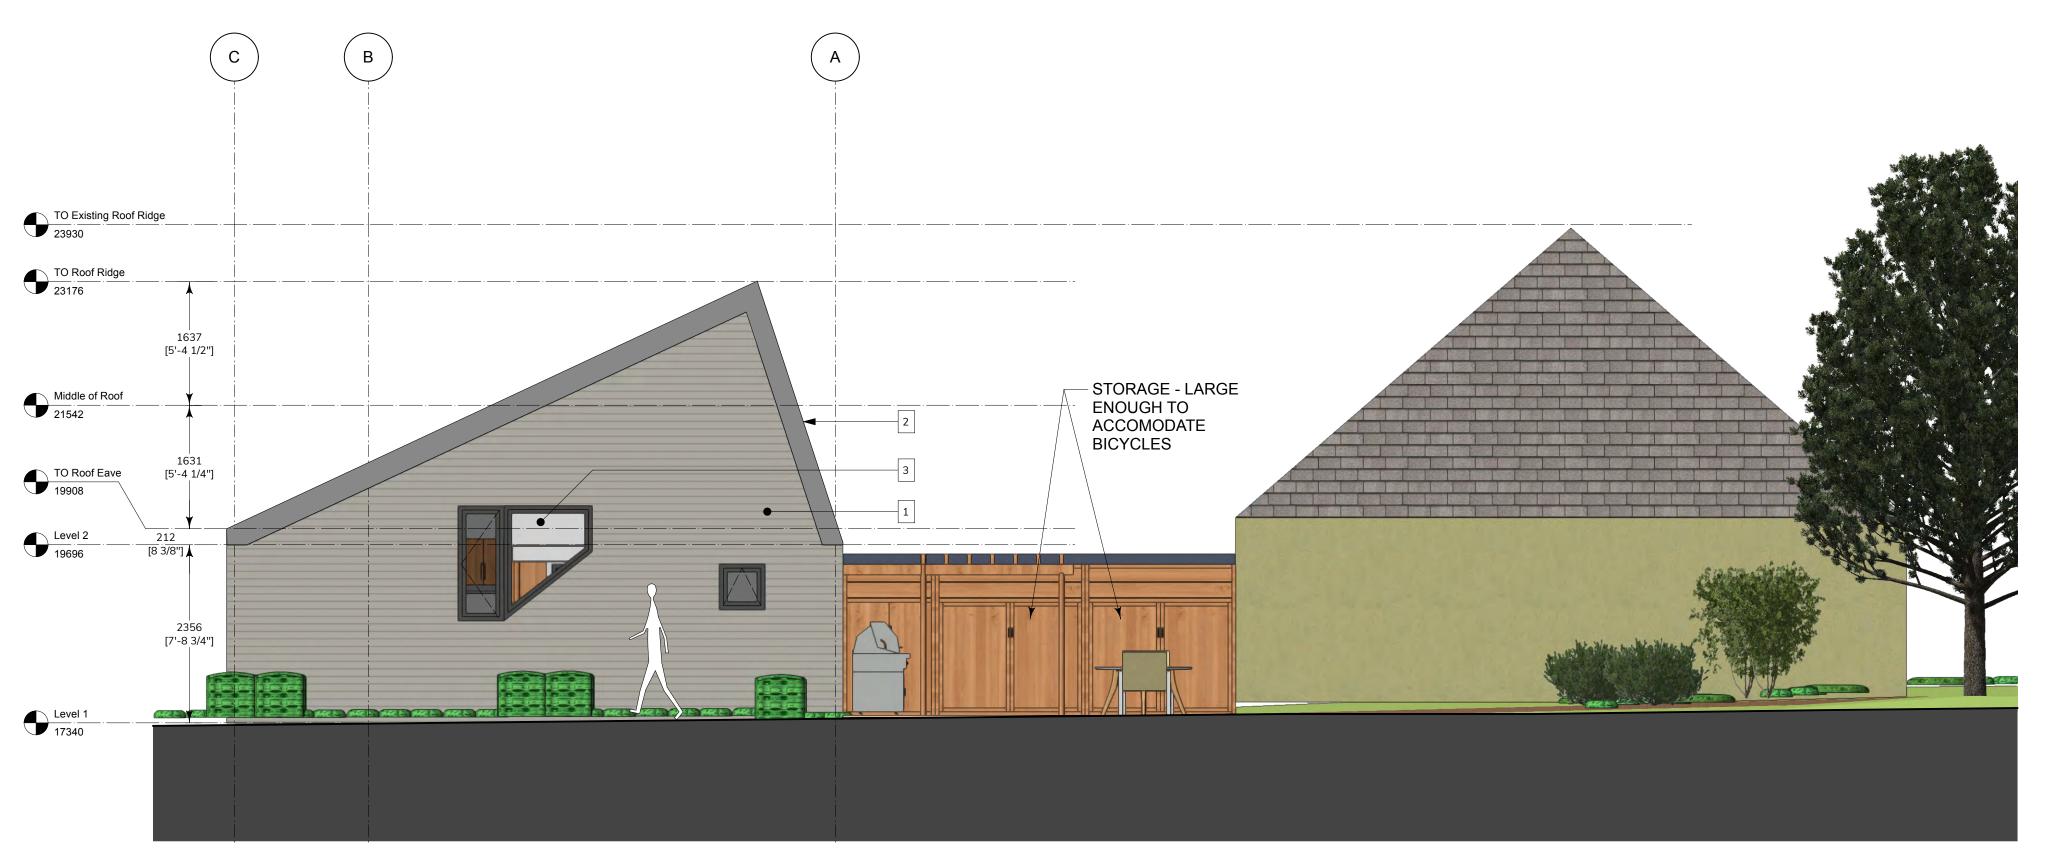

ect Title:

Boon Backyard Cottage

Sheet Title:

roject ID: 2022-001

East & West Elevations

1:50
Architect of Record:

WK
Drawn by:
OEM
Reviewed by
WK

|      | Victoria, BC V81 4N5 |                |                          |  |  |
|------|----------------------|----------------|--------------------------|--|--|
| No.  | Date                 | Appr           | Revision Notes           |  |  |
|      |                      |                |                          |  |  |
|      |                      |                |                          |  |  |
|      |                      |                |                          |  |  |
|      |                      |                |                          |  |  |
|      |                      |                |                          |  |  |
|      |                      |                |                          |  |  |
|      |                      |                |                          |  |  |
|      |                      |                |                          |  |  |
|      |                      |                |                          |  |  |
|      |                      |                |                          |  |  |
|      |                      |                |                          |  |  |
|      |                      |                |                          |  |  |
|      |                      |                |                          |  |  |
|      |                      |                |                          |  |  |
|      |                      |                |                          |  |  |
|      |                      |                |                          |  |  |
|      |                      |                |                          |  |  |
|      |                      |                |                          |  |  |
|      |                      |                |                          |  |  |
|      |                      |                |                          |  |  |
|      |                      |                |                          |  |  |
|      |                      |                |                          |  |  |
|      |                      |                |                          |  |  |
|      |                      |                |                          |  |  |
| D    | 2023-01-20           |                |                          |  |  |
| С    | 2022-10-25           |                |                          |  |  |
| В    | 2022-09-15           |                |                          |  |  |
| 110. | No. Date Issue Notes |                |                          |  |  |
| IMPO | RTANT: This draw     | wing is not to | be used for construction |  |  |

1:25

WK Project ID:

2022-001

Roof Plan

Architect of Record: WK rawn by: OEM Reviewed by

A101

- 1 CEMENTITIOUS HORIZONTAL SIDING
- 2 METAL STANDING SEAM ROOF
- 3 VINYL FRAME TRIPLE GLAZED WINDOWS
- 4 VINYL FRAME TRIPLE GLAZED DOOR
- 5 PRE-FINISHED GALVANIZED METAL FLASHING