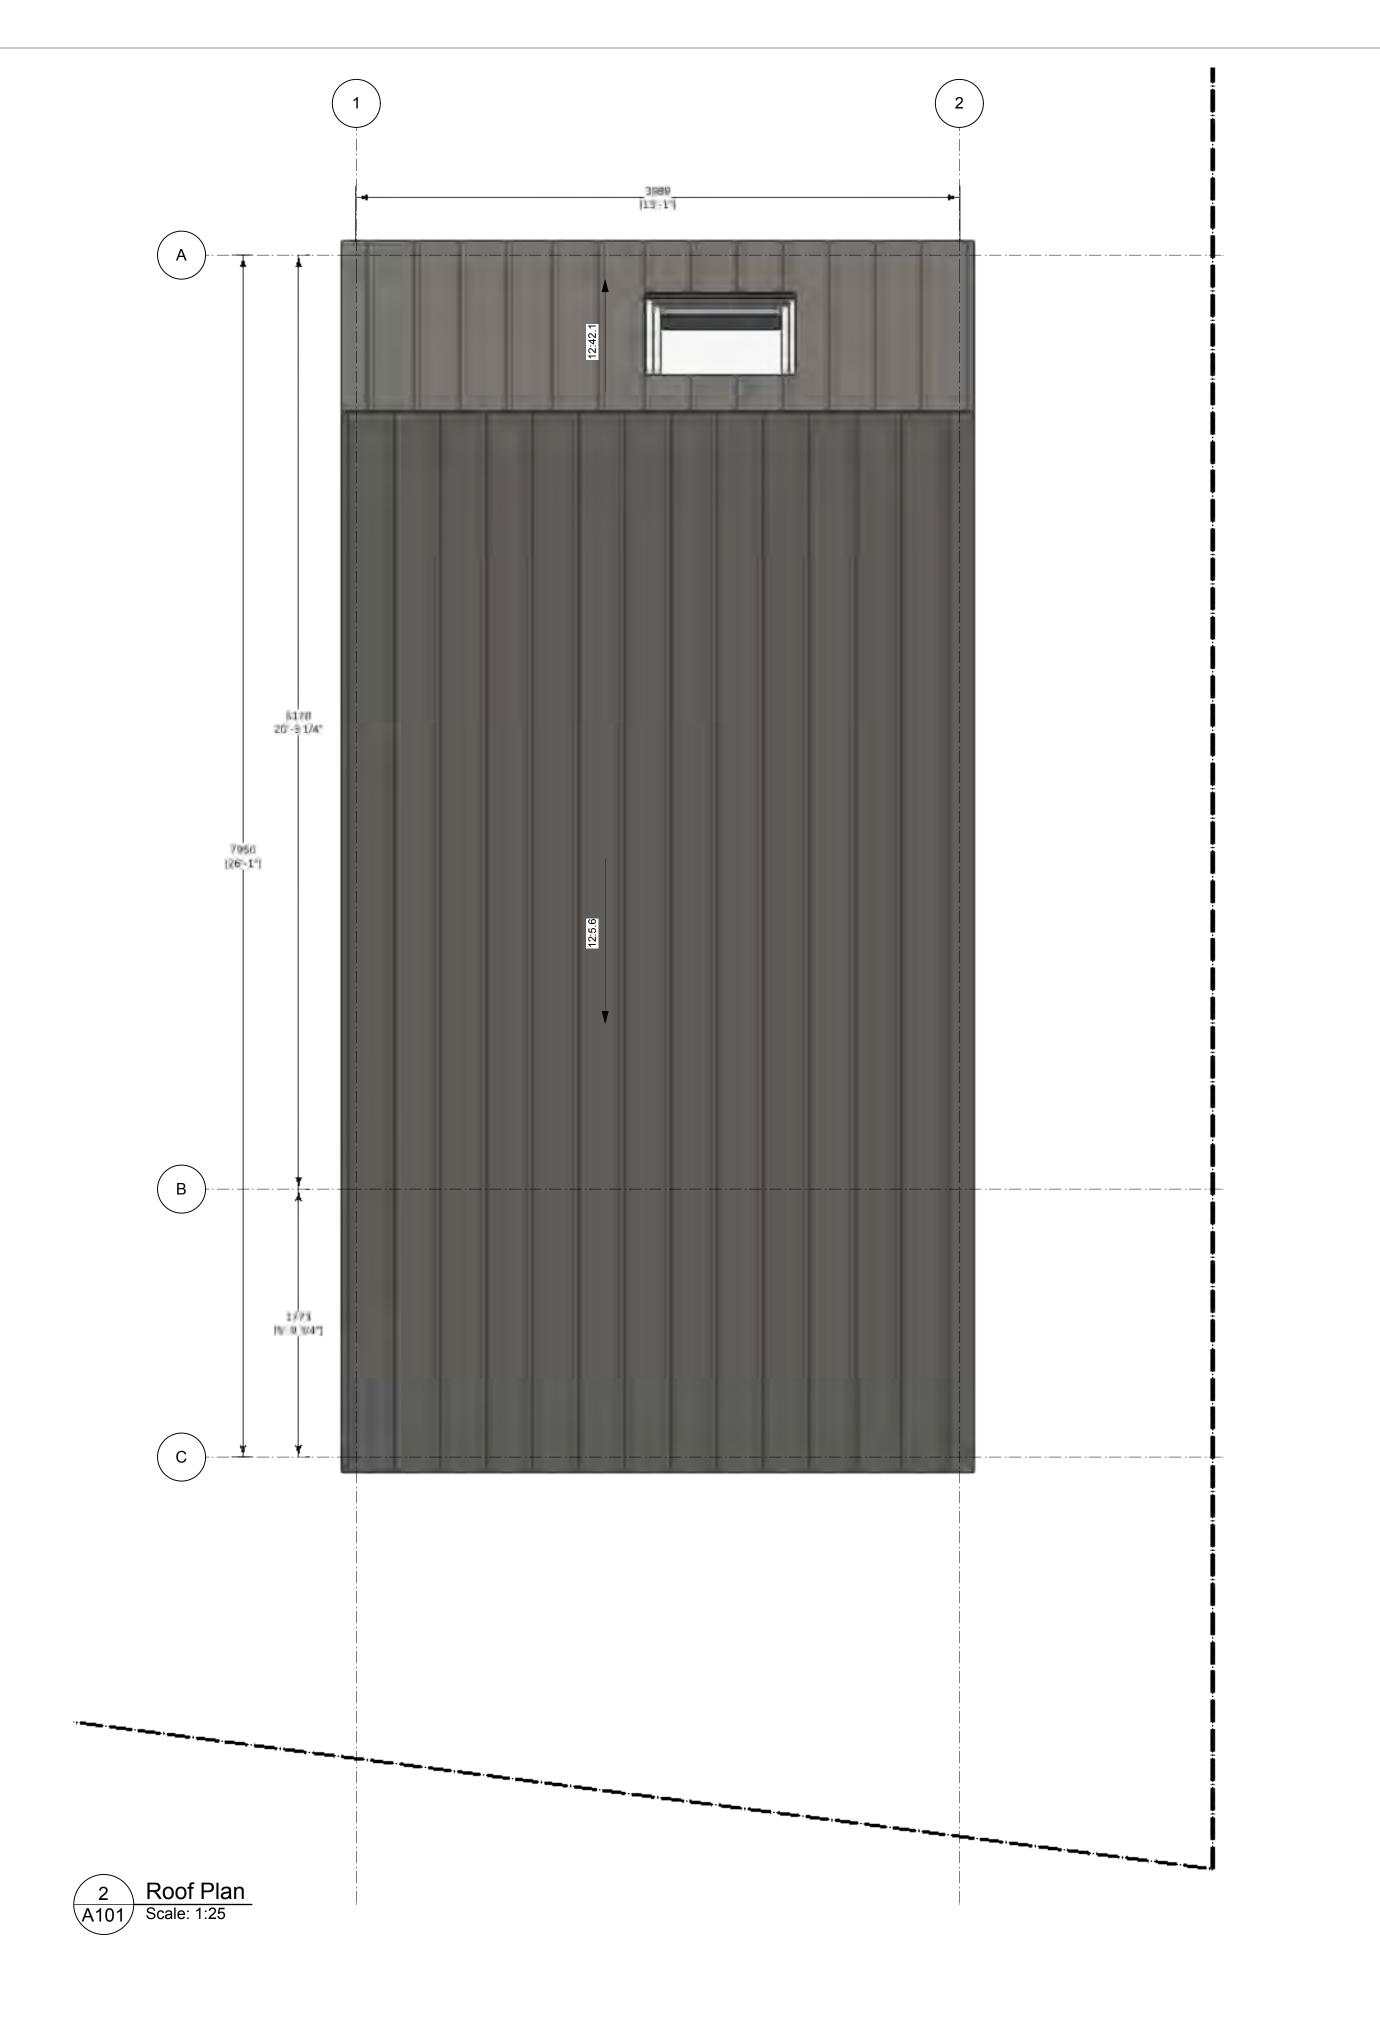

1:25

WK Project ID:

2022-001

Roof Plan

Architect of Record: WK rawn by: OEM Reviewed by

A101

- 1 CEMENTITIOUS HORIZONTAL SIDING
- 2 METAL STANDING SEAM ROOF
- 3 VINYL FRAME TRIPLE GLAZED WINDOWS
- 4 VINYL FRAME TRIPLE GLAZED DOOR
- 5 PRE-FINISHED GALVANIZED METAL FLASHING