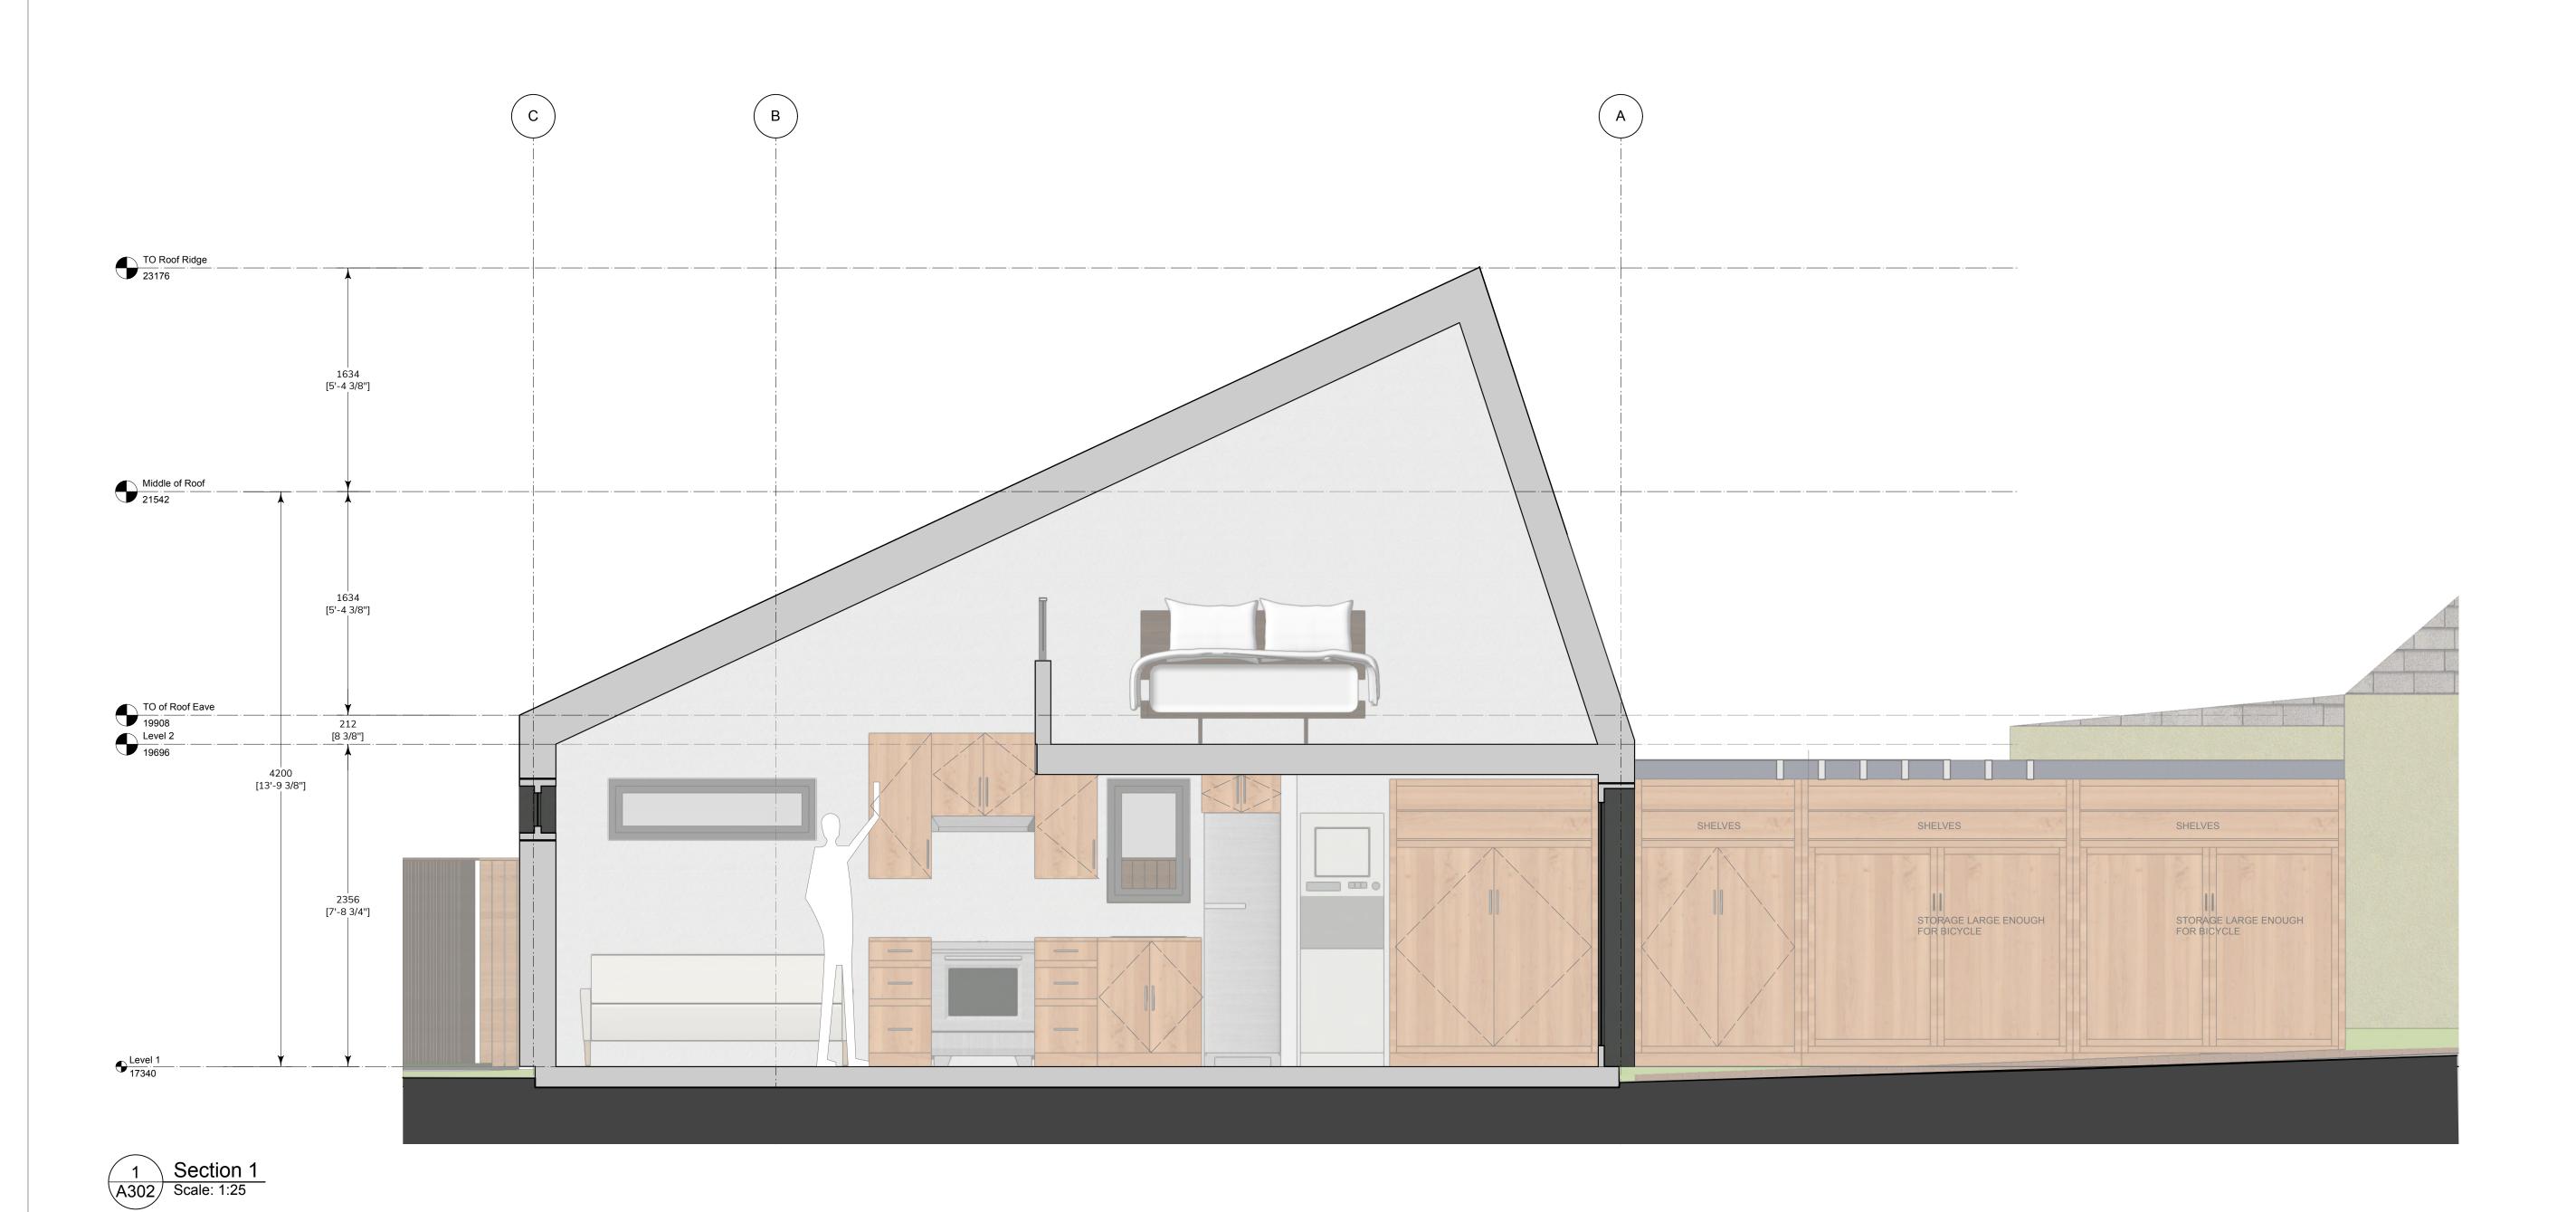

Kimberly Argyle

Boon Backyard Cottage

\_ ....

roject ID:

2022-001

Building Section(s)

1:25

Architect of Record:

WK

Drawn by:

OEM

Reviewed by

WK

| No. | Date       | Appr          | Revision Notes |  |
|-----|------------|---------------|----------------|--|
|     |            |               |                |  |
|     |            |               |                |  |
|     |            |               |                |  |
|     |            |               |                |  |
|     |            |               |                |  |
|     |            |               |                |  |
|     |            |               |                |  |
|     |            |               |                |  |
|     |            |               |                |  |
|     |            |               |                |  |
|     |            |               |                |  |
|     |            |               |                |  |
|     |            |               |                |  |
|     |            |               |                |  |
|     |            |               |                |  |
|     |            |               |                |  |
|     |            |               |                |  |
|     |            |               |                |  |
|     |            |               |                |  |
|     |            |               |                |  |
|     |            |               |                |  |
|     |            |               |                |  |
|     |            |               |                |  |
|     |            |               |                |  |
|     |            |               |                |  |
|     |            |               |                |  |
|     |            |               |                |  |
|     |            |               |                |  |
|     |            |               |                |  |
| D   | 2023-01-20 | Revised DP    |                |  |
| С   | 2022-10-25 | Issued for DP |                |  |
| В   | 2022-09-15 |               |                |  |
| No. | Date       | Issue Notes   |                |  |

Kimberly Argyle

Boon Backyard Cottage

1:25

2022-001

Building Section(s)

Architect of Record:

WK

Drawn by:

OEM

Reviewed by

WK

Project ID:

WAYMARK