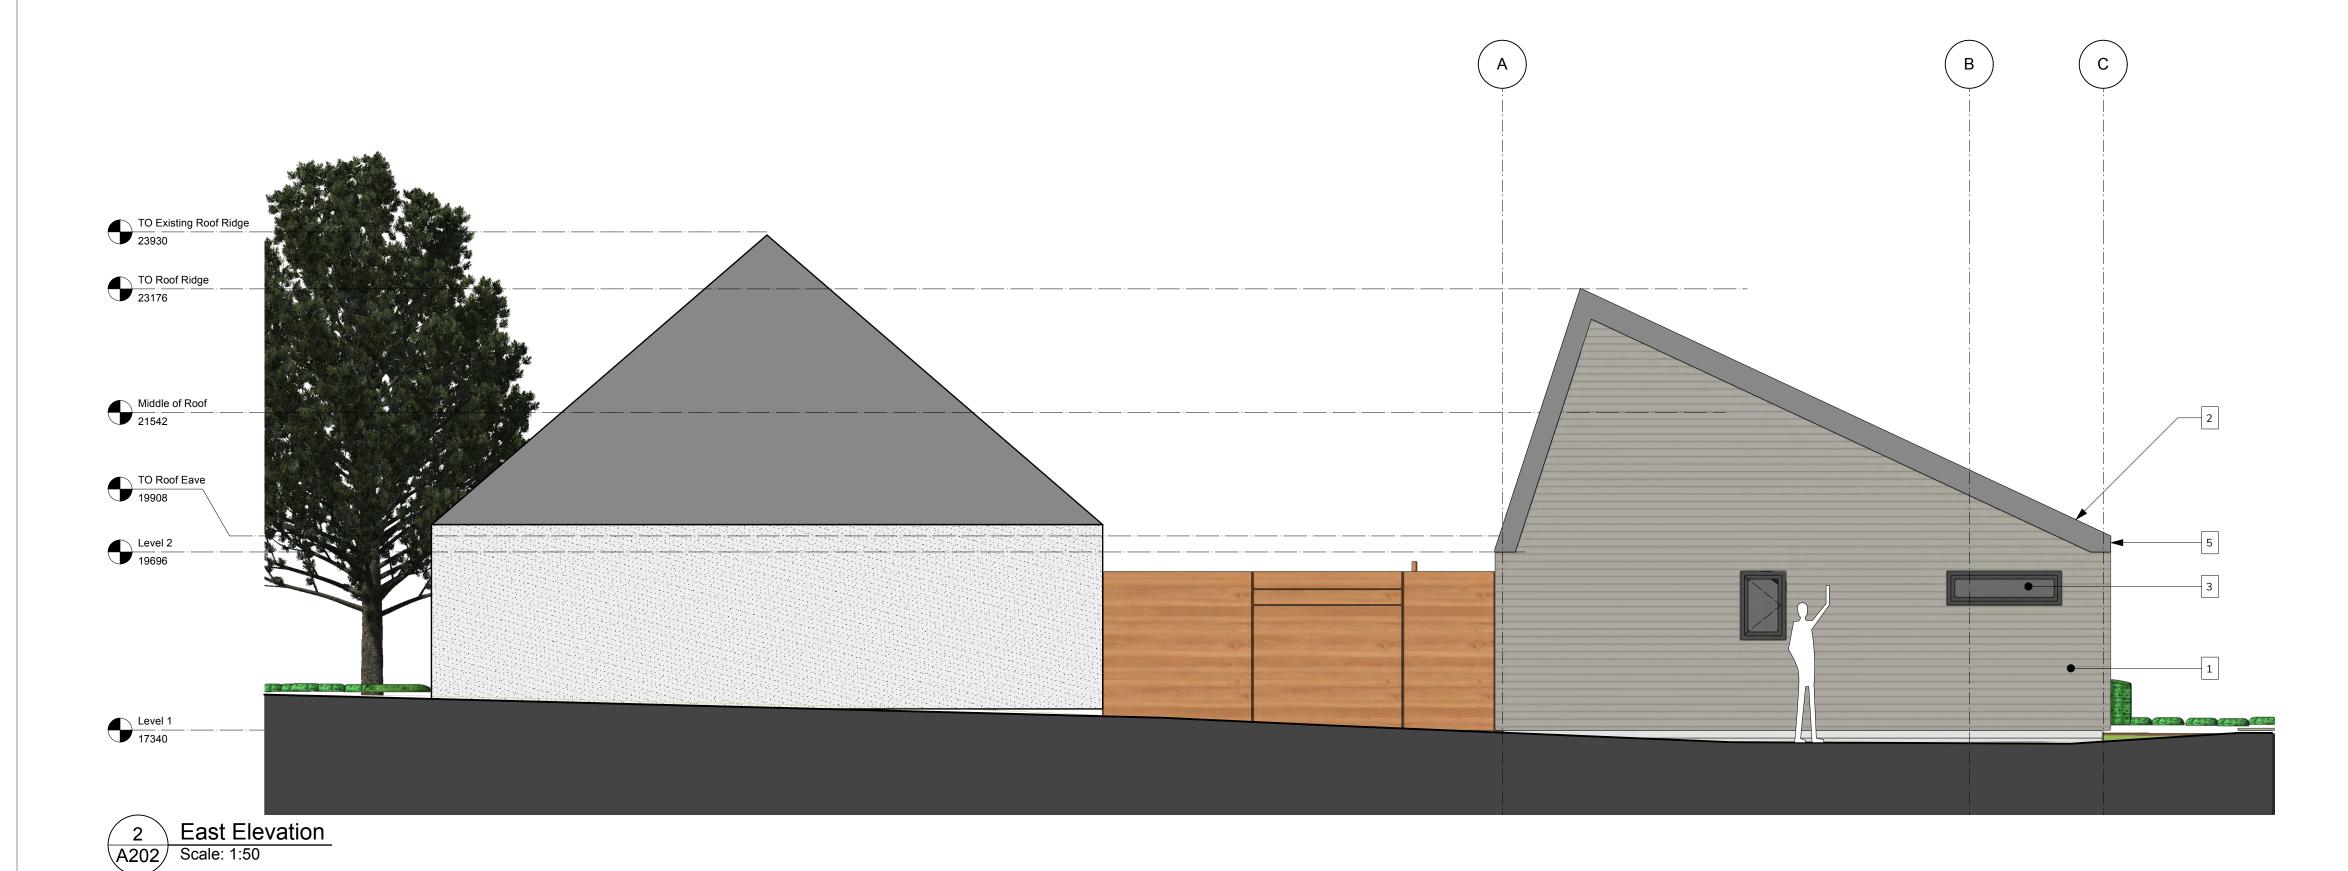

1:25

WK Project ID:

2022-001

Roof Plan

Architect of Record: WK rawn by: OEM Reviewed by

A101

- 1 CEMENTITIOUS HORIZONTAL SIDING
- 2 METAL STANDING SEAM ROOF
- 3 VINYL FRAME TRIPLE GLAZED WINDOWS
- 4 VINYL FRAME TRIPLE GLAZED DOOR
- 5 PRE-FINISHED GALVANIZED METAL FLASHING

North & South Elevations

| 1:50                 |      |
|----------------------|------|
| Architect of Record: |      |
| Drawn by:<br>OEM     | A201 |
| Reviewed by          |      |

1 East Elevation A202 Scale: 1:50 3 East Elevation - Limiting Distance Calculation
A202 Scale: Actual Size