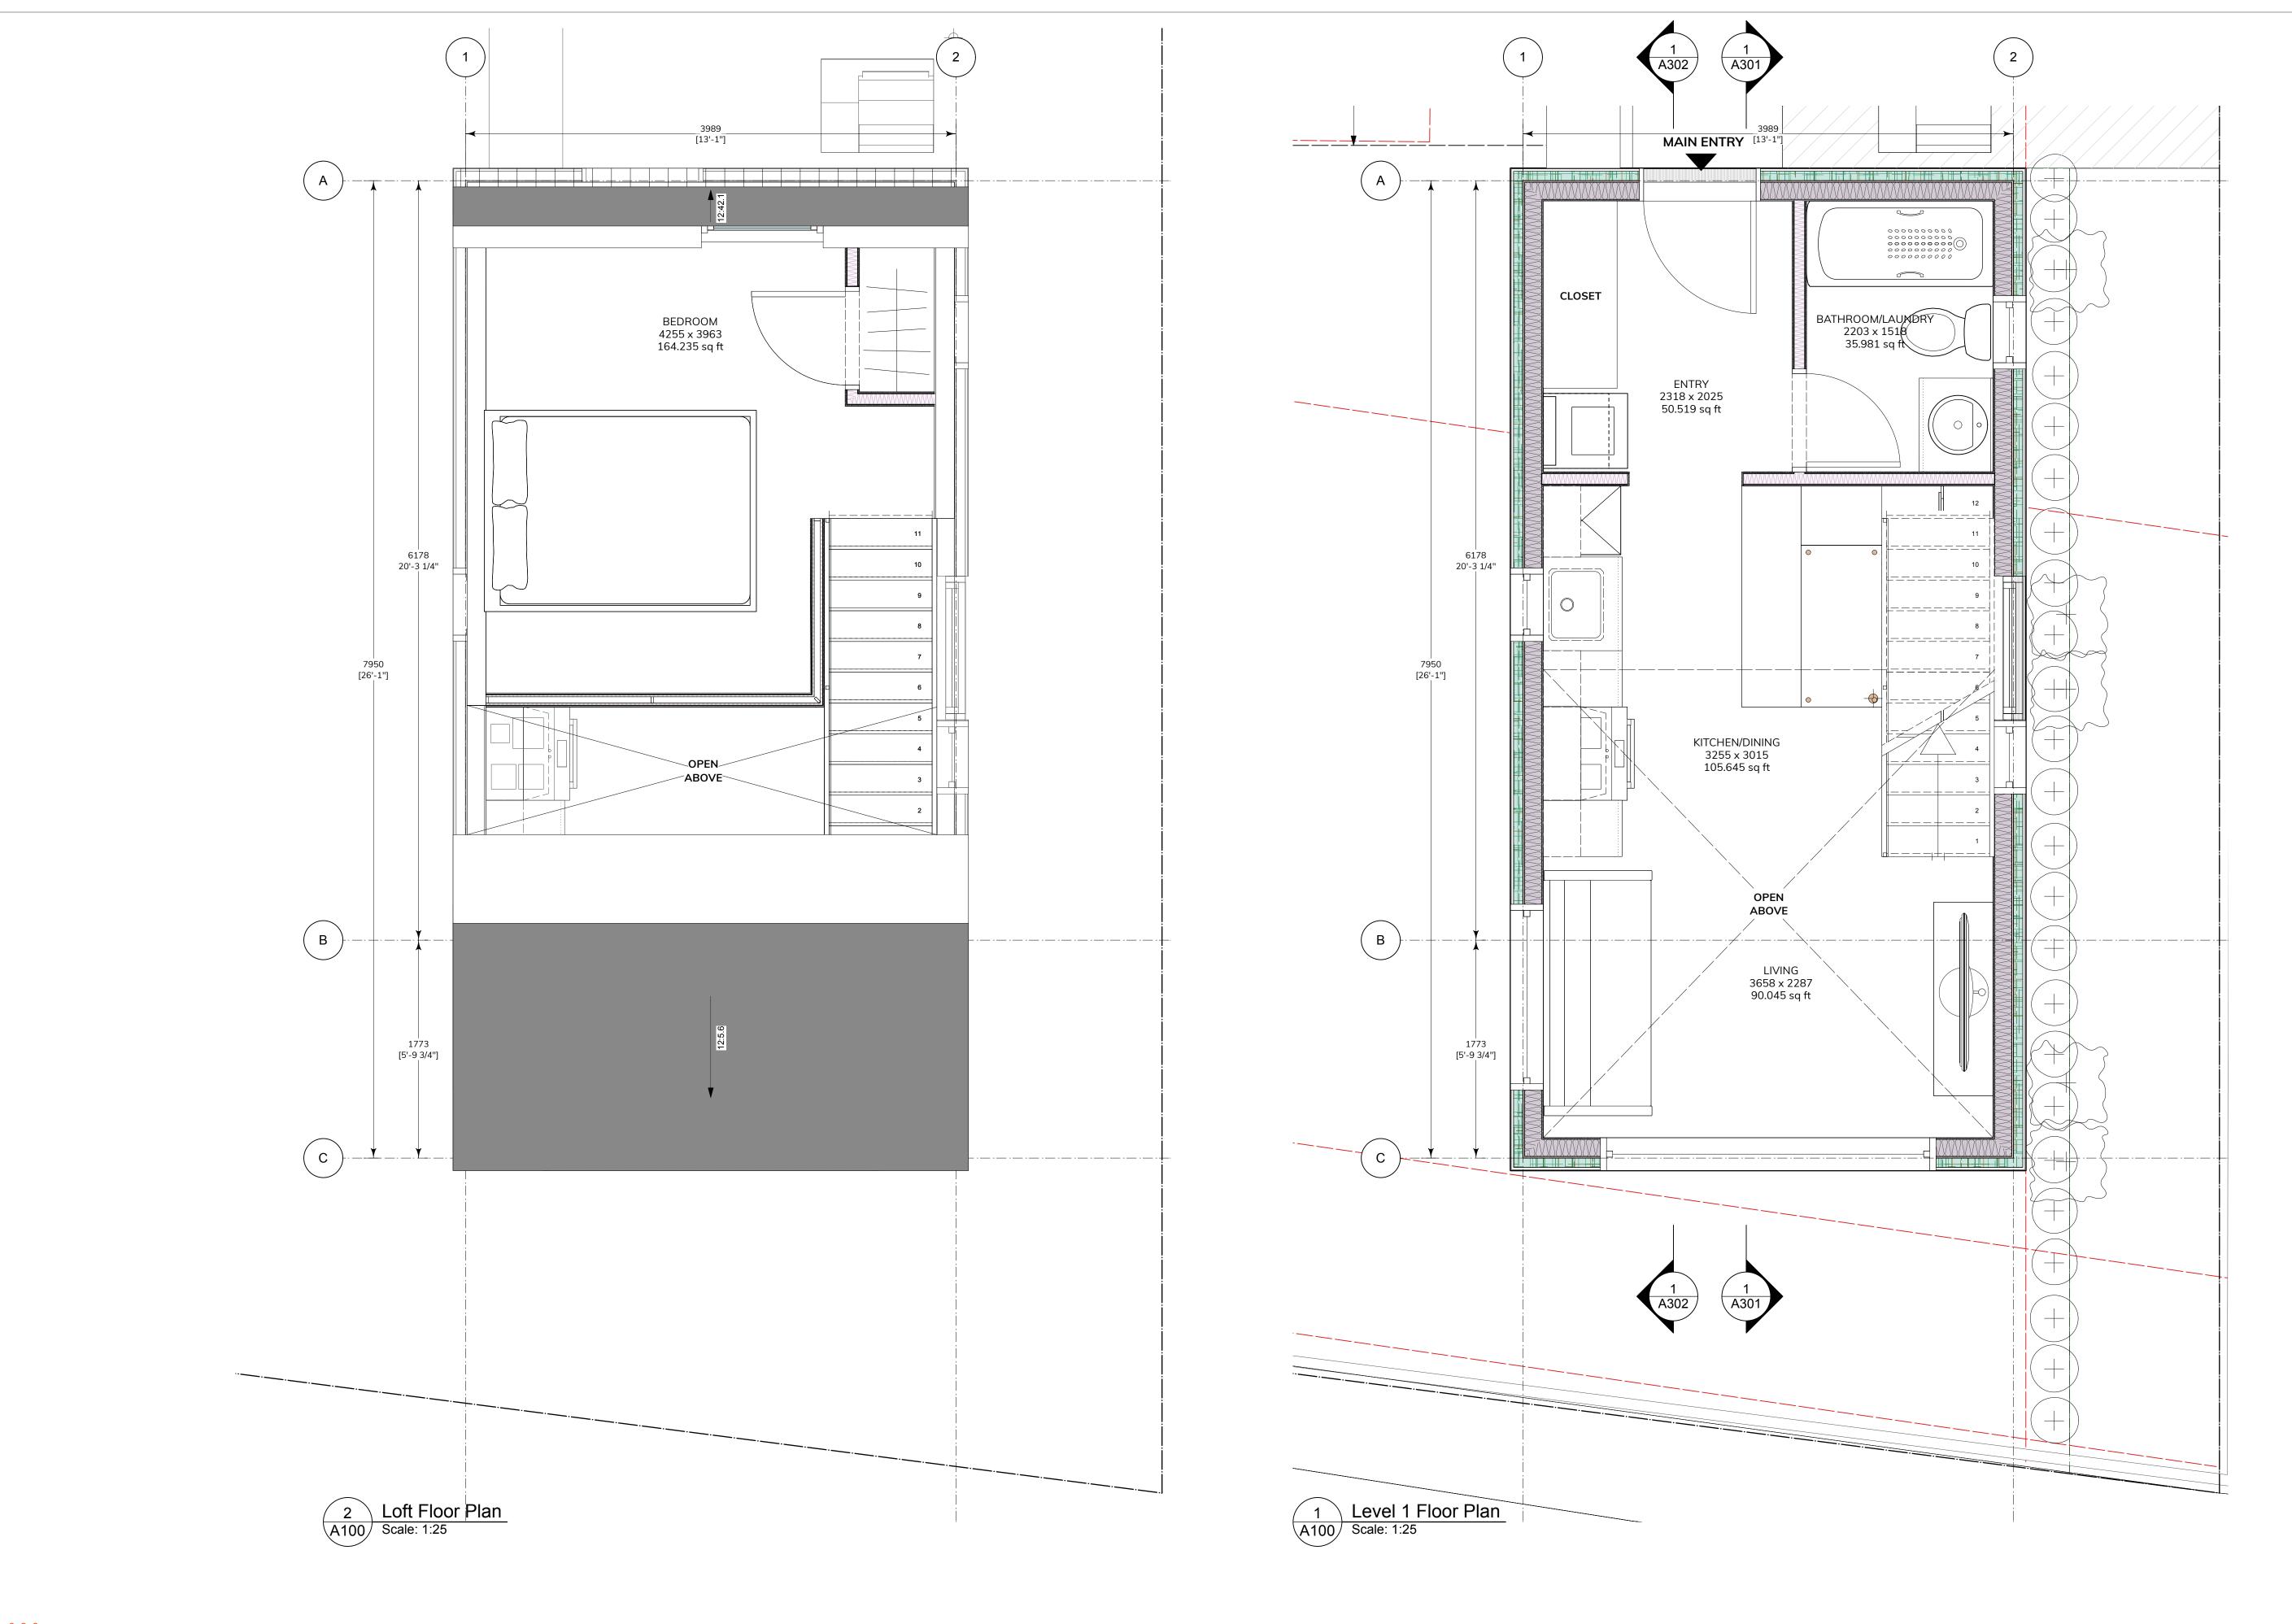

| Owner: |                 |
|--------|-----------------|
|        |                 |
|        | Kimberly Argyle |
|        |                 |
|        |                 |

**Boon Backyard Cottage** 

Floor Plans

1:25 rchitect of Record: WK rawn by: A100 OEM Reviewed by WK roject ID:

2022-001

| No.  | Date              | Appr           | Revision Notes    |
|------|-------------------|----------------|-------------------|
|      |                   |                |                   |
|      |                   |                |                   |
|      |                   |                |                   |
|      |                   |                |                   |
|      |                   |                |                   |
|      |                   |                |                   |
|      |                   |                |                   |
|      |                   |                |                   |
|      |                   |                |                   |
|      |                   |                |                   |
|      |                   |                |                   |
|      |                   |                |                   |
|      |                   |                |                   |
|      |                   |                |                   |
|      |                   |                |                   |
|      |                   |                |                   |
|      |                   |                |                   |
|      |                   |                |                   |
|      |                   |                |                   |
|      |                   |                |                   |
|      |                   |                |                   |
|      |                   |                |                   |
|      |                   |                |                   |
|      |                   |                |                   |
|      |                   |                |                   |
|      |                   |                |                   |
|      |                   |                |                   |
|      |                   |                |                   |
| D    | 2023-01-20        |                |                   |
| С    | 2022-10-25        |                |                   |
| В    | 2022-09-15        |                | r Pre-application |
| No.  | Date              | Issue Not      | es                |
| IMPO | DTANIT: This draw | ulna la nat ta | h                 |

MAIN FLOOR: 33.52 sq.m. LOFT FLOOR: 15.25 sq.m. TOTAL:

48.77 sq.m.

ZONING: RS-06 SINGLE FAMILY DADU RESIDENTIAL

SITE AREA:

569.88 sq.m.

PRINCIPAL BUILDING AREA: 76.8 sq.m. 6.36 sq.m. PRINCIPAL PORCH AREA: **EXISTING SHED AREA:** 9.83 sq.m. DETACHED ACCESSORY DWELLING UNIT (GARDEN SUITE) AREA: