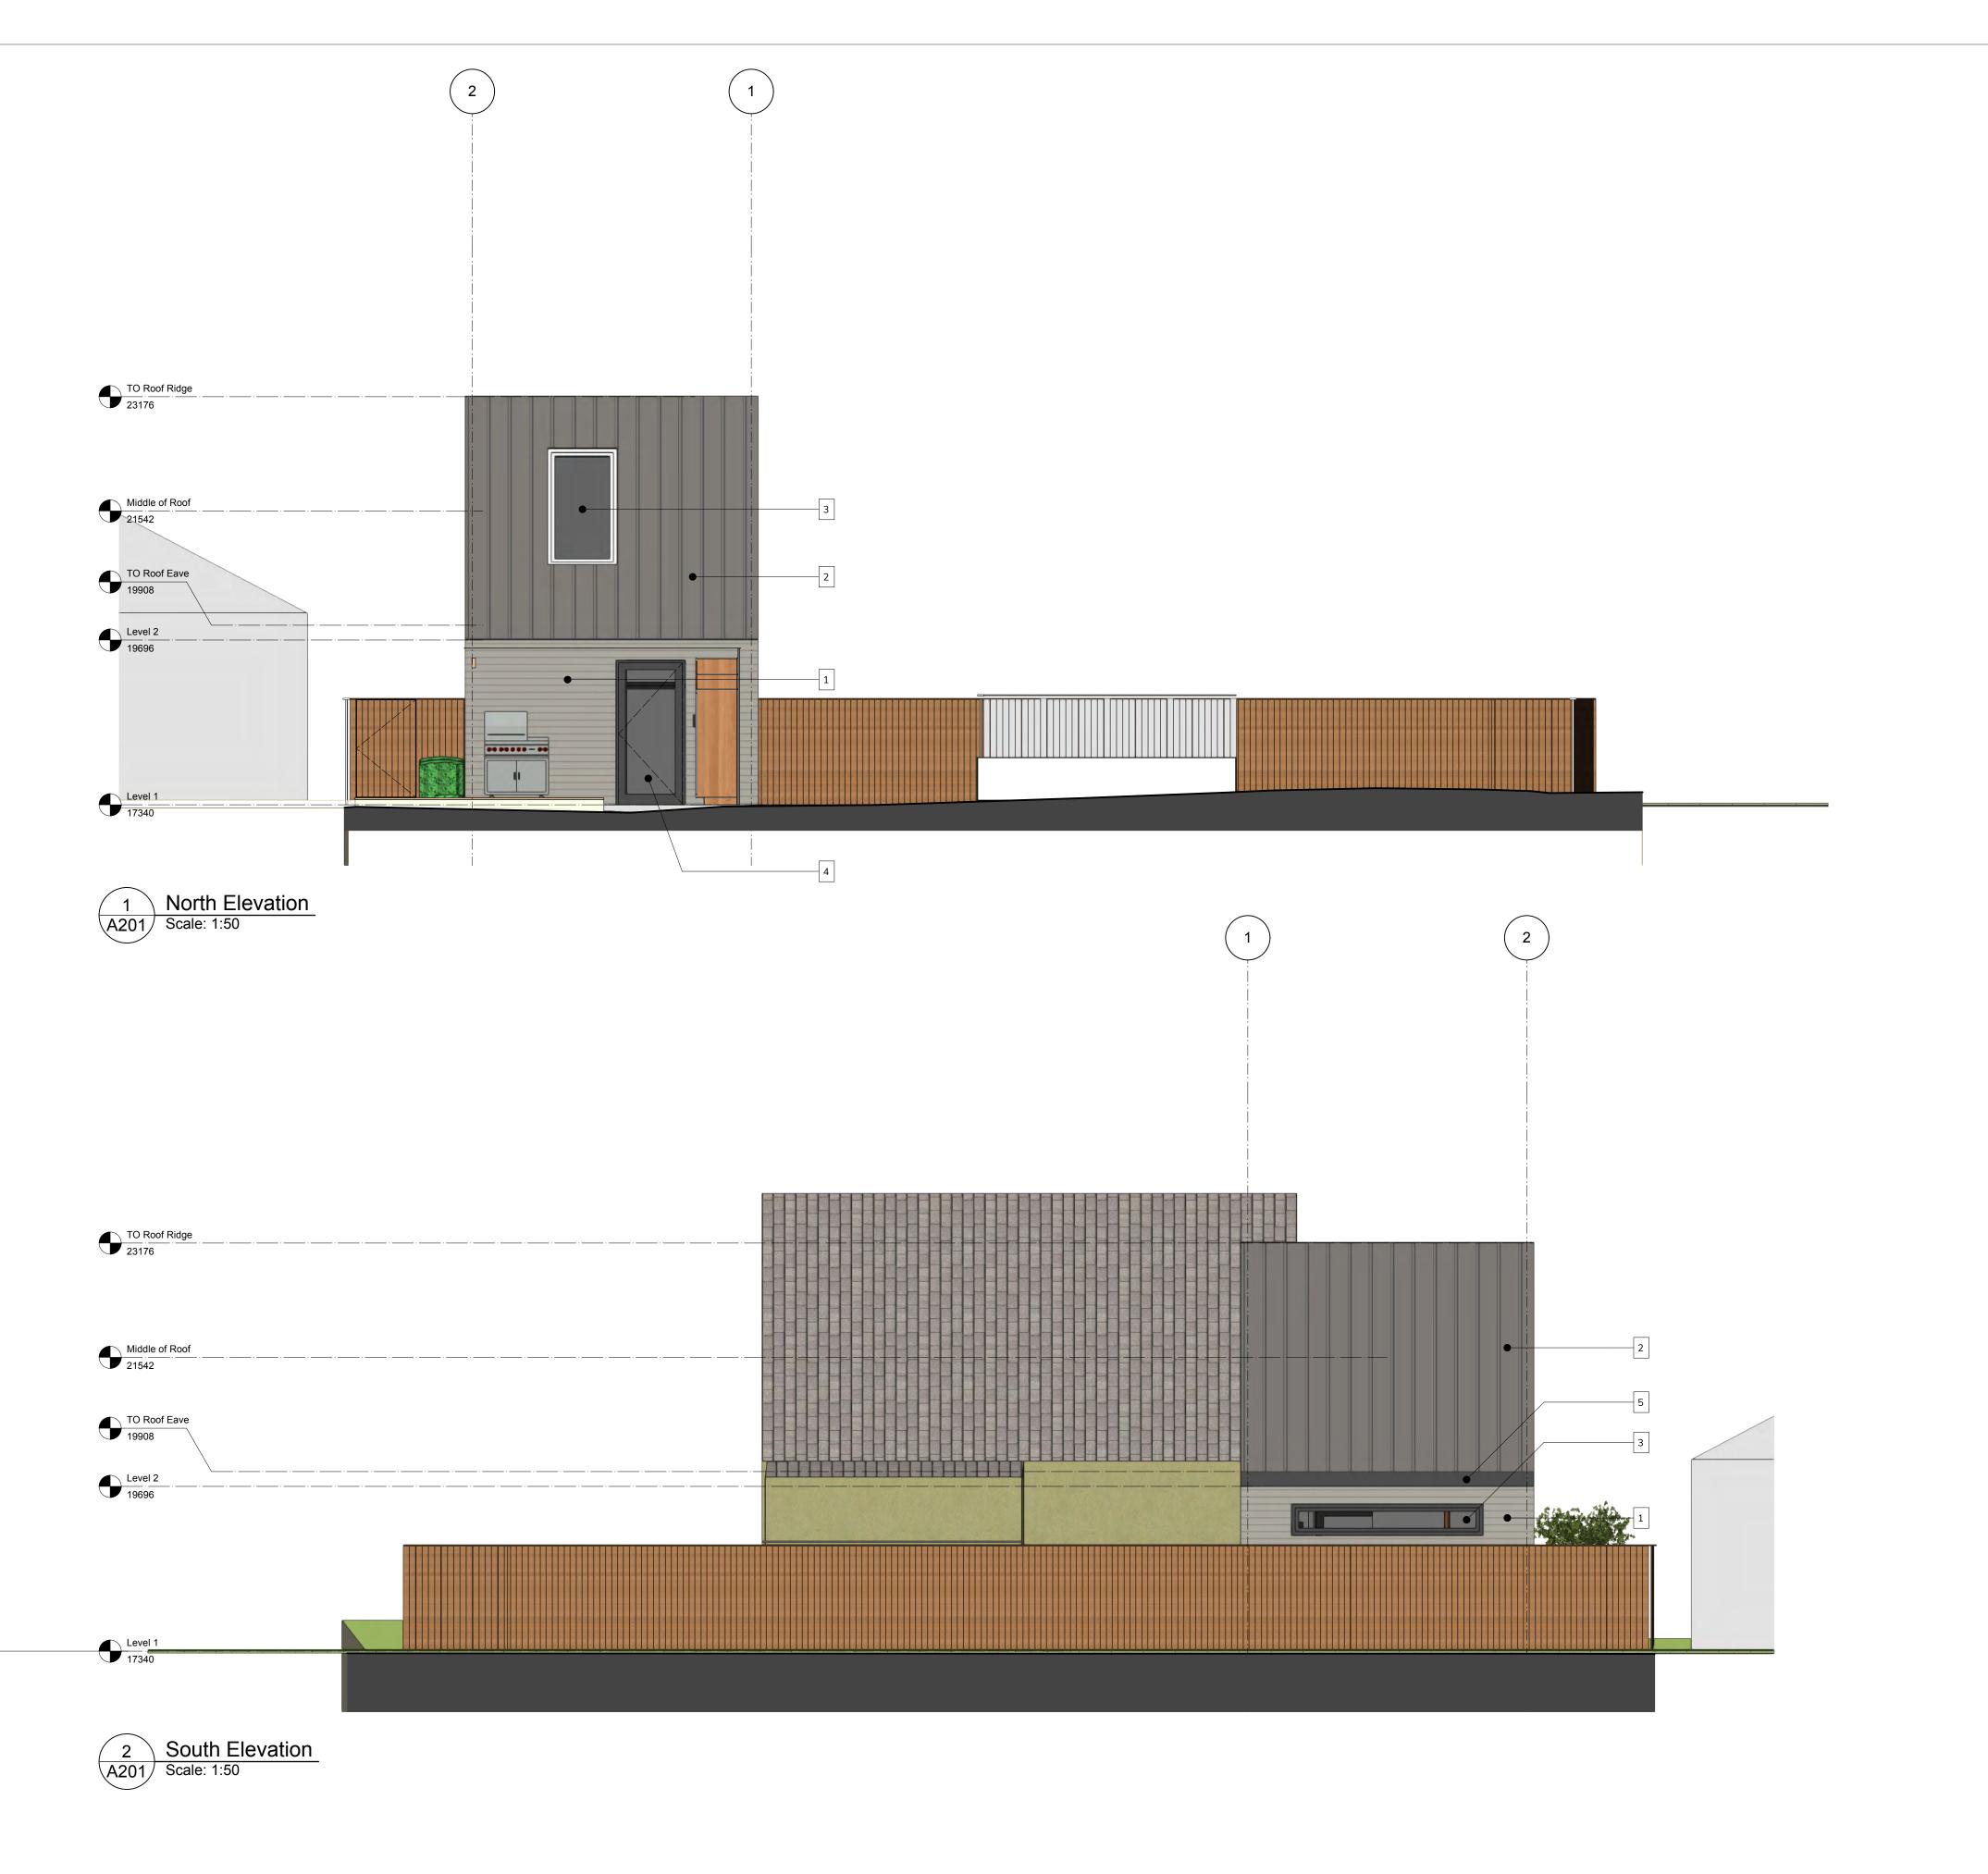

North & South Elevations

| 1:50                 |      |
|----------------------|------|
| Architect of Record: |      |
| Drawn by:<br>OEM     | A201 |
| Reviewed by          |      |

1 East Elevation A202 Scale: 1:50 3 East Elevation - Limiting Distance Calculation
A202 Scale: Actual Size

1:25

WK Project ID:

2022-001

Roof Plan

Architect of Record: WK rawn by: OEM Reviewed by

A101

- 1 CEMENTITIOUS HORIZONTAL SIDING
- 2 METAL STANDING SEAM ROOF
- 3 VINYL FRAME TRIPLE GLAZED WINDOWS
- 4 VINYL FRAME TRIPLE GLAZED DOOR
- 5 PRE-FINISHED GALVANIZED METAL FLASHING