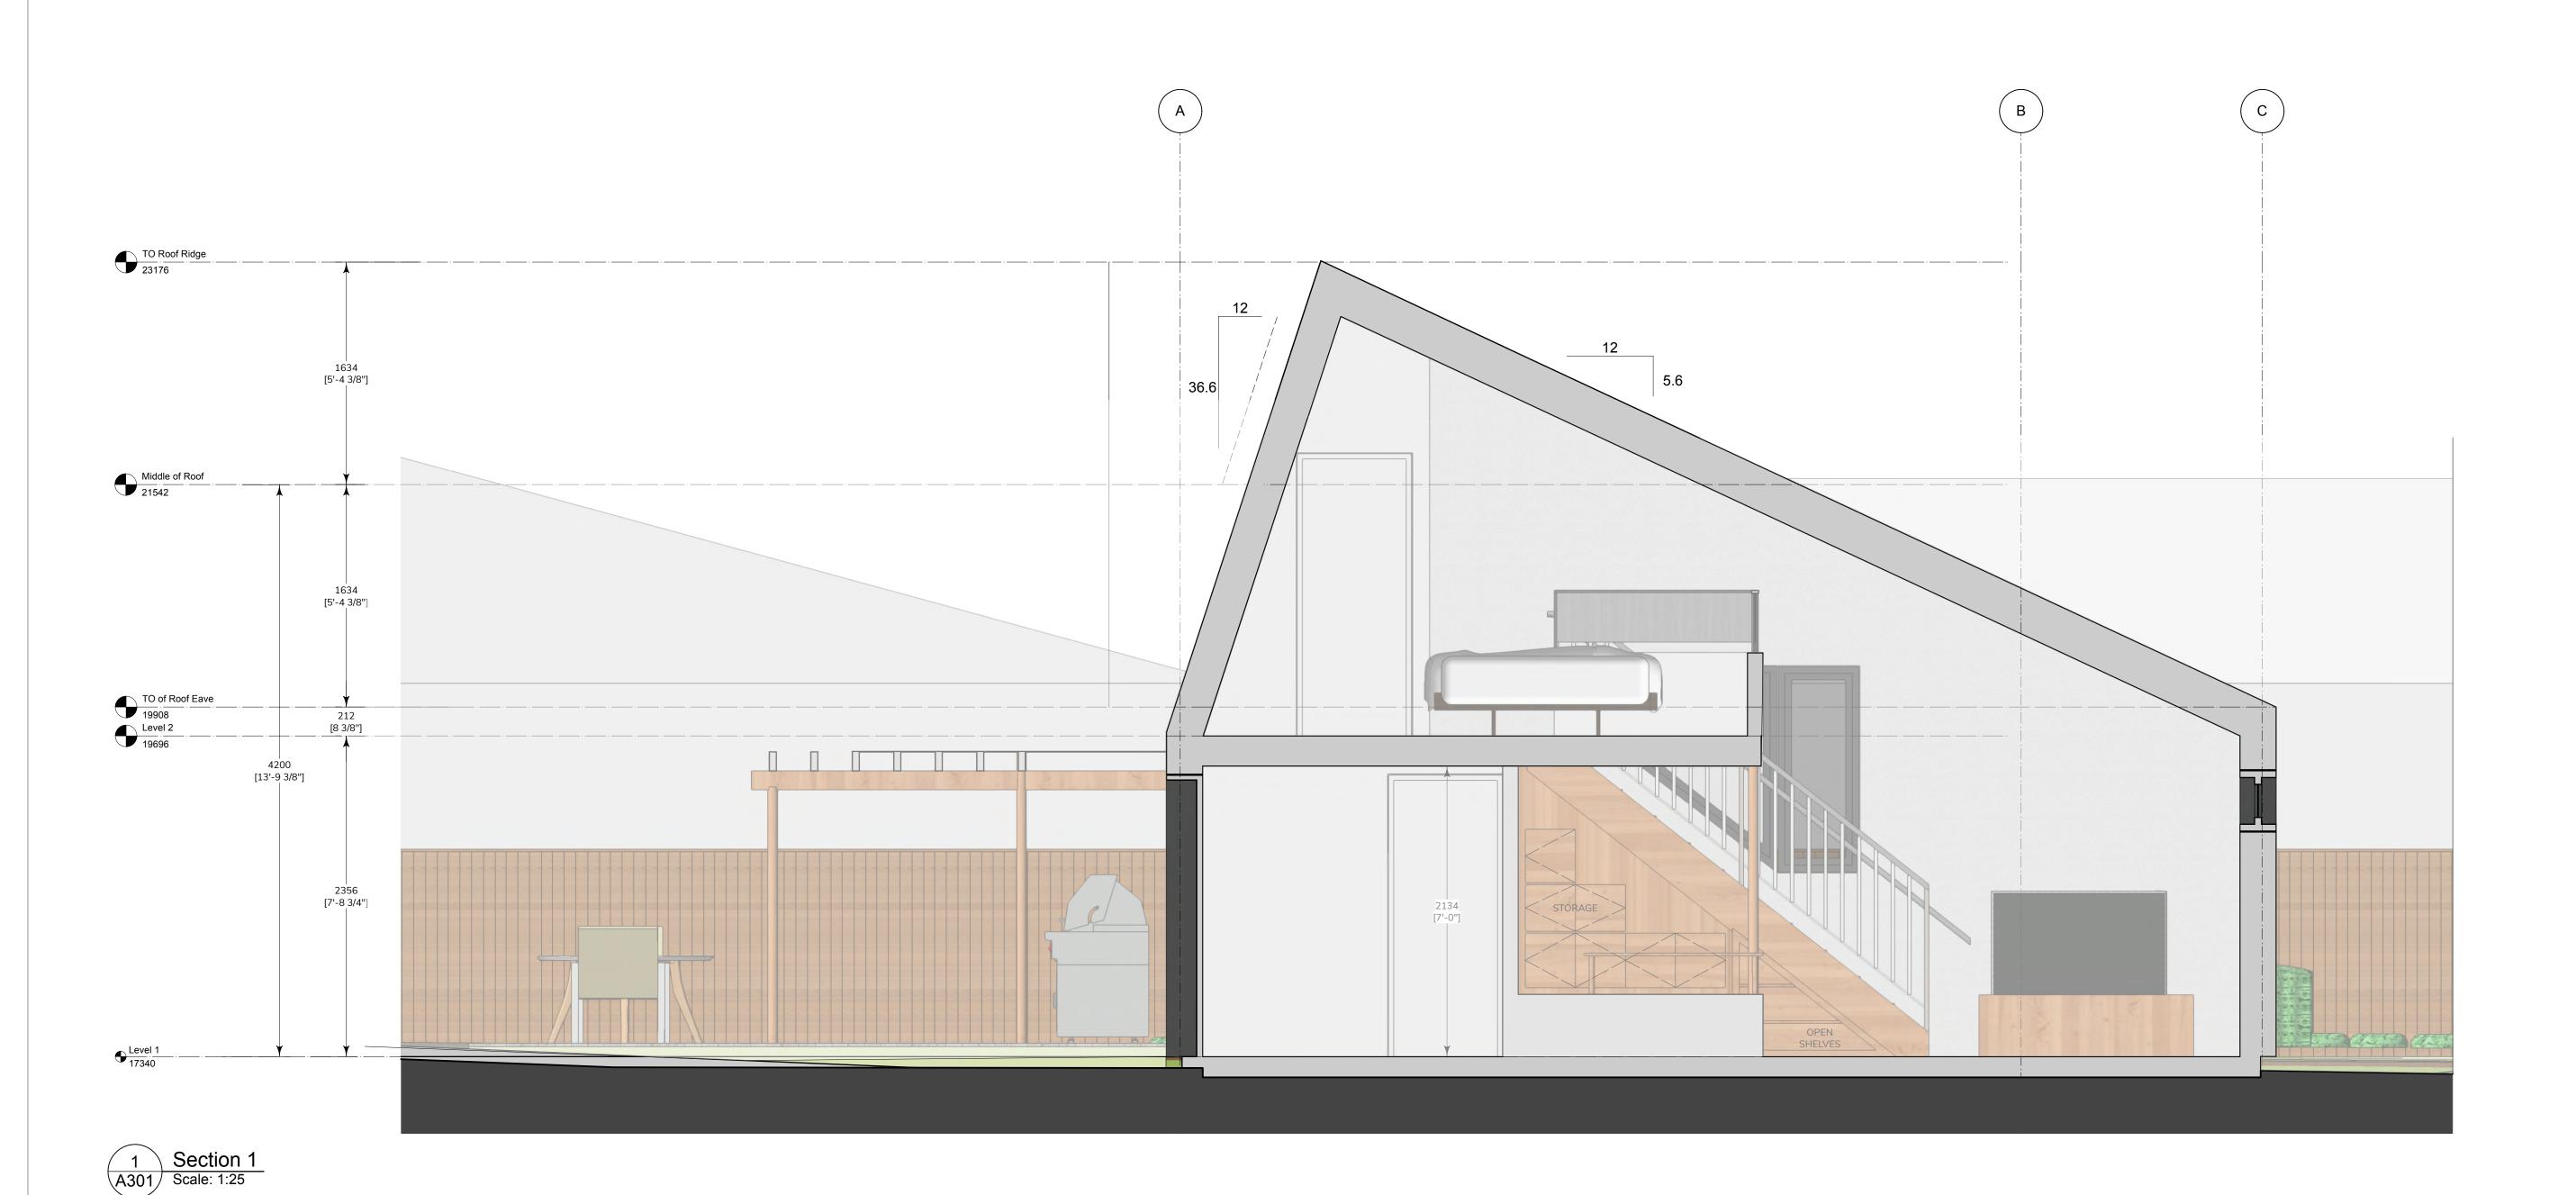

Kimberly Argyle

Boon Backyard Cottage

\_ ....

roject ID:

2022-001

Building Section(s)

1:25

Architect of Record:

Kimberly Argyle

Boon Backyard Cottage

1:25

2022-001

Building Section(s)

Architect of Record:

WK

Drawn by: