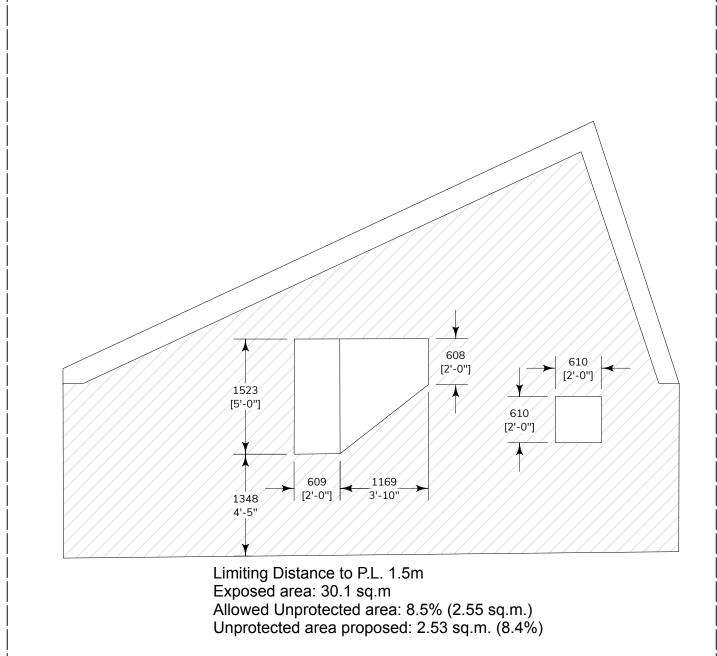

North & South Elevations

| 1:50                 |      |
|----------------------|------|
| Architect of Record: |      |
| Drawn by:<br>OEM     | A201 |
| Reviewed by          |      |

1 East Elevation A202 Scale: 1:50 3 East Elevation - Limiting Distance Calculation
A202 Scale: Actual Size