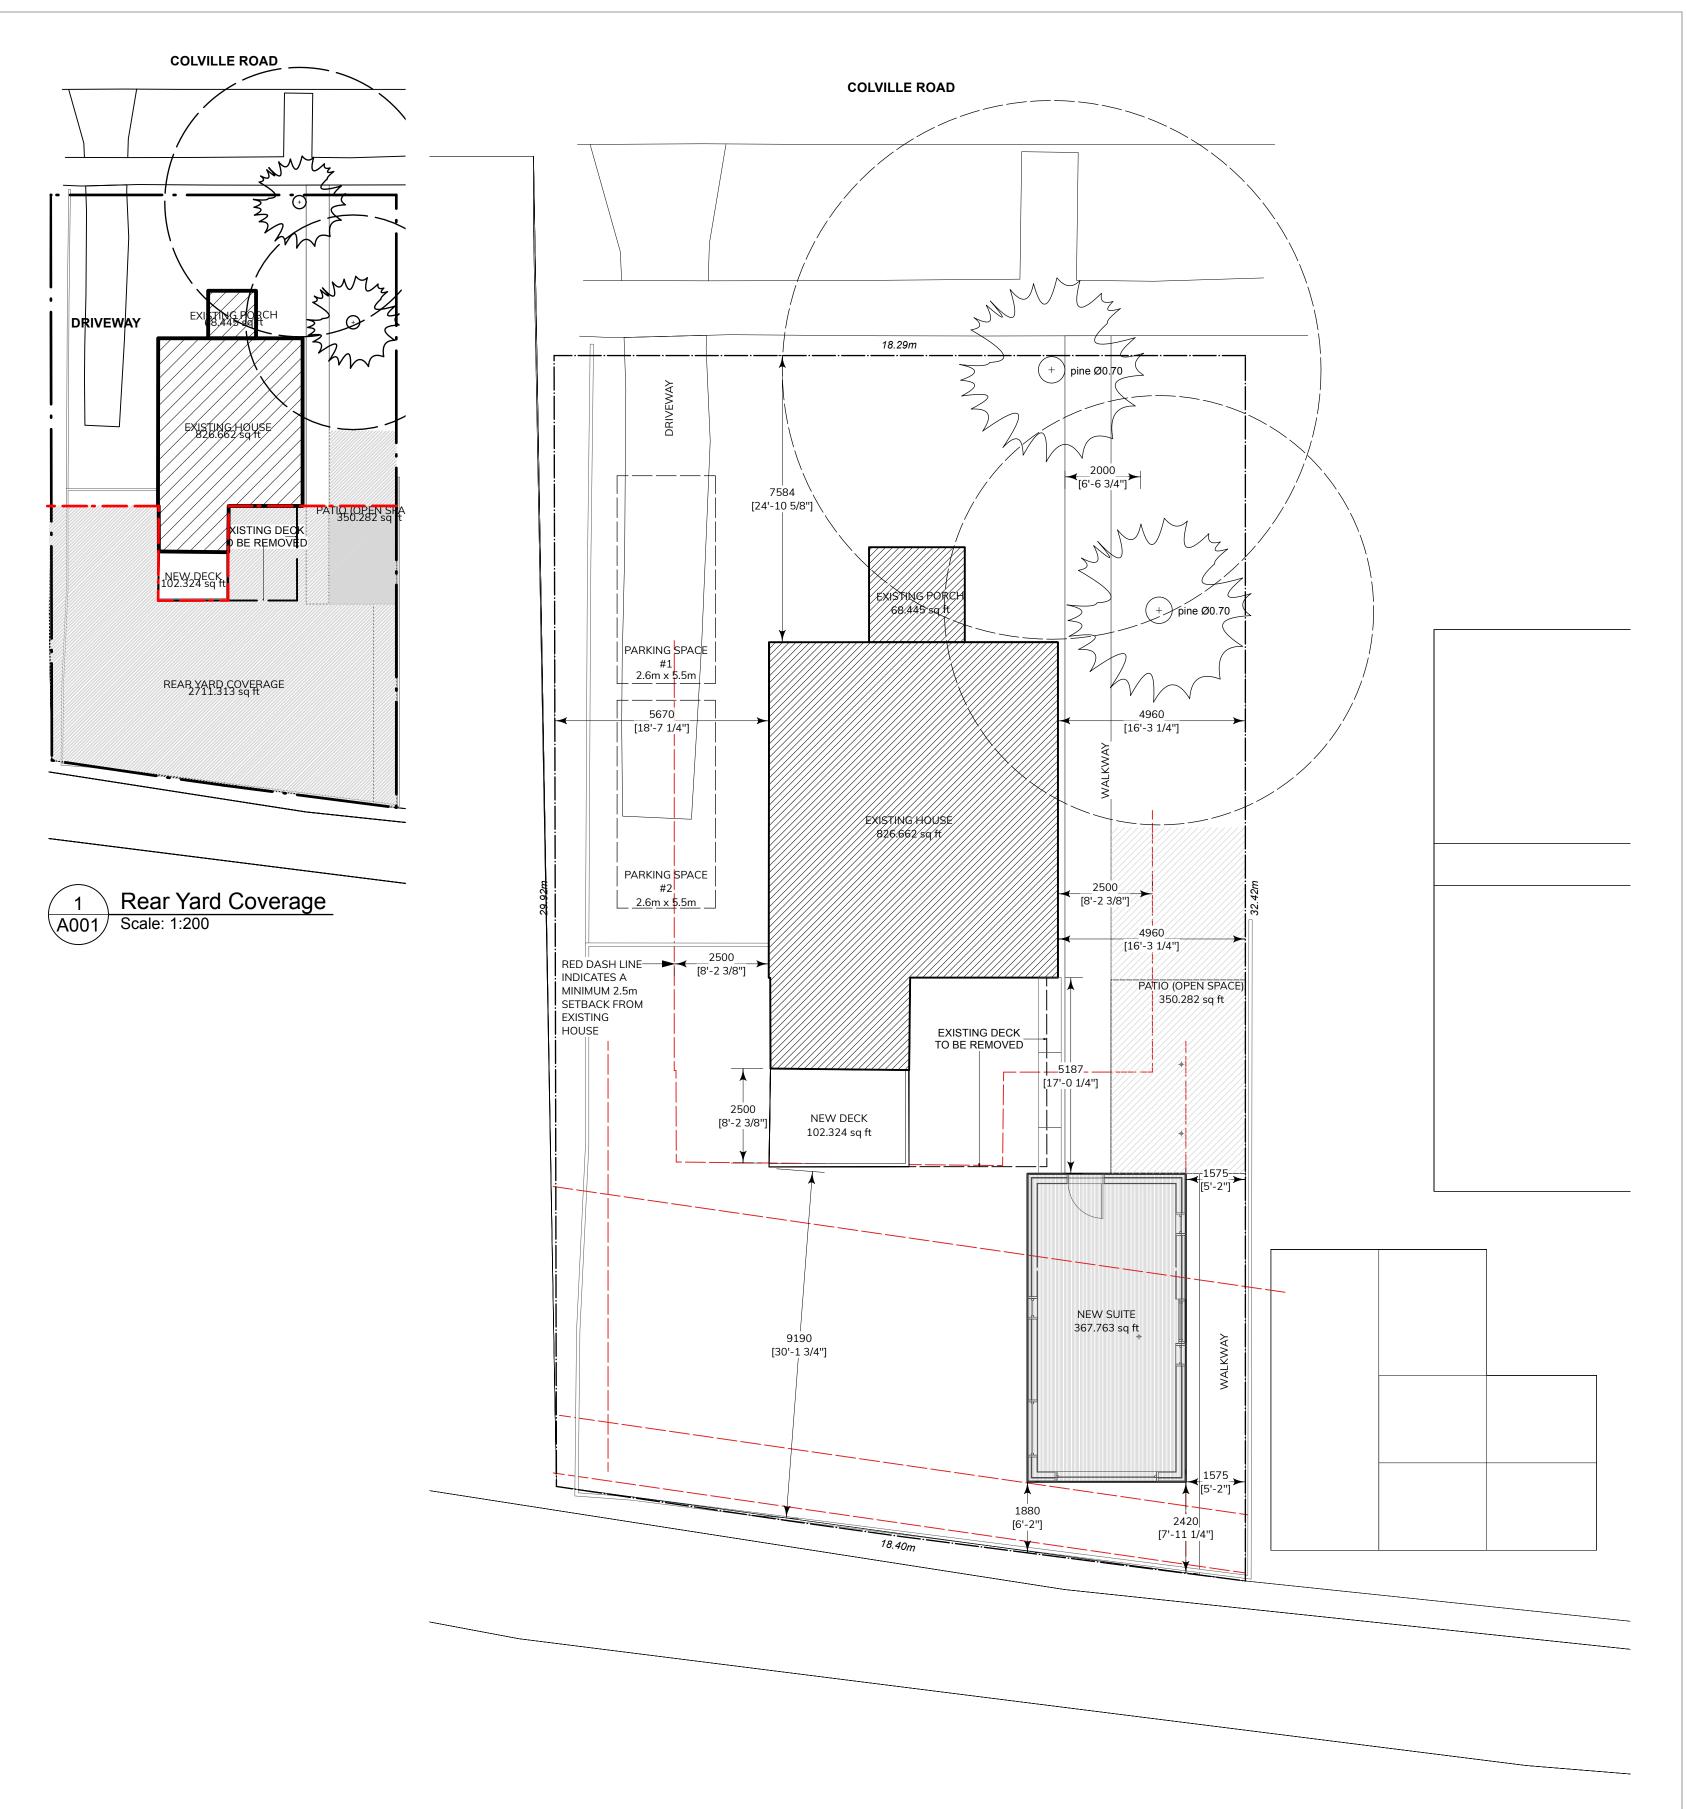

#### DATA SHEET/ZONING ANALYSIS

LEGAL DESCRIPTION: LOT 6, BLOCK 16, SECTION 10, ESQUIMALT DISTRICT, PLAN 2546

STREET ADDRESS: 1247 COLVILLE ROAD, VICTORIA BC

ZONING REGULATIONS AUTHORITY: TOWNSHIP OF ESQUIMALT

ZONING: RS-06 SINGLE FAMILY DADU RESIDENTIAL

SITE AREA:

569.88 sq.m.

PRINCIPAL BUILDING AREA: 76.8 sq.m. 6.36 sq.m. PRINCIPAL PORCH AREA: **EXISTING SHED AREA:** 9.83 sq.m. DETACHED ACCESSORY DWELLING UNIT (GARDEN SUITE) AREA:

MAIN FLOOR: 33.52 sq.m. LOFT FLOOR: 15.25 sq.m. TOTAL:

48.77 sq.m.

#### BC BUILDING CODE (2018) REQUIREMENTS:

| -<br>-  |                                    |                         |                         |                         |          |                                                                           |
|---------|------------------------------------|-------------------------|-------------------------|-------------------------|----------|---------------------------------------------------------------------------|
| Section | on                                 | Allowed / Required      | Current                 | Proposed                | Variance | Comments                                                                  |
| 1       | Permitted Uses                     | RS-6 SINGLE FAMILY DADU | RS-6 SINGLE FAMILY DADU | RS-6 SINGLE FAMILY DADU | N/A      |                                                                           |
| 2       | Parcel Size                        | 569.88 sq.m.            | 569.88 sq.m.            | 569.88 sq.m.            | N/A      |                                                                           |
| 3       | Minimum Lot Size                   | 530 sq.m.               |                         |                         |          |                                                                           |
| 4       | Floor Area Ratio                   | 0.35                    | 0.163                   | 0.249                   | N/A      |                                                                           |
| 5       | Building Height                    |                         |                         |                         |          |                                                                           |
| a       | Principal                          | 7300 mm                 | 6210 mm                 |                         |          | Measured from average grade to highest point of structure                 |
| b       | Detached (Garden Suite)            | 4200 mm                 | -                       | 4200 mm                 |          | Measured from average grade to mid-roof.                                  |
| 6       | Habitable Space Above First Storey | no                      | n/a                     | Loft                    | Yes      | Zoning Bylws 30.7<br>Detached Accessory<br>Dwellings Units Sentecne<br>4) |
| 7       | Lot Coverage                       | 30%                     | 17%                     | 23%                     |          |                                                                           |
| 8       | Siting Requirements                |                         |                         |                         |          |                                                                           |
| a(i)    | Front Setback                      | 7500                    | 7580                    | 7584                    |          |                                                                           |
| a(ii)   | Side Setback (West)                | 1500                    | 5670                    | 5670                    |          |                                                                           |
| a(ii)   | Side Setback (East)                | 1500                    | 4960                    | 4960                    |          |                                                                           |
| a(iv)   | Rear Setback                       | 7500                    | 9190                    | 9190                    |          |                                                                           |
| b       | Acessory Building                  |                         |                         |                         |          |                                                                           |
| b(i)    | Building Separation                | 2500                    |                         | 5187                    |          |                                                                           |
| b(ii)   | Side Setback                       | 1500                    |                         | 1575                    |          |                                                                           |
| b(iii)  | Rear Setback                       | 1500                    |                         | 1880                    |          |                                                                           |
| 9       | Common Wall Requirements           | -                       | -                       | -                       |          |                                                                           |
| 10      | Fencing                            | -                       | -                       | -                       |          |                                                                           |
| 11      | Off Street Parking                 | -                       | -                       | -                       |          |                                                                           |
| 12      | Driveway Width                     | -                       | -                       | -                       |          |                                                                           |