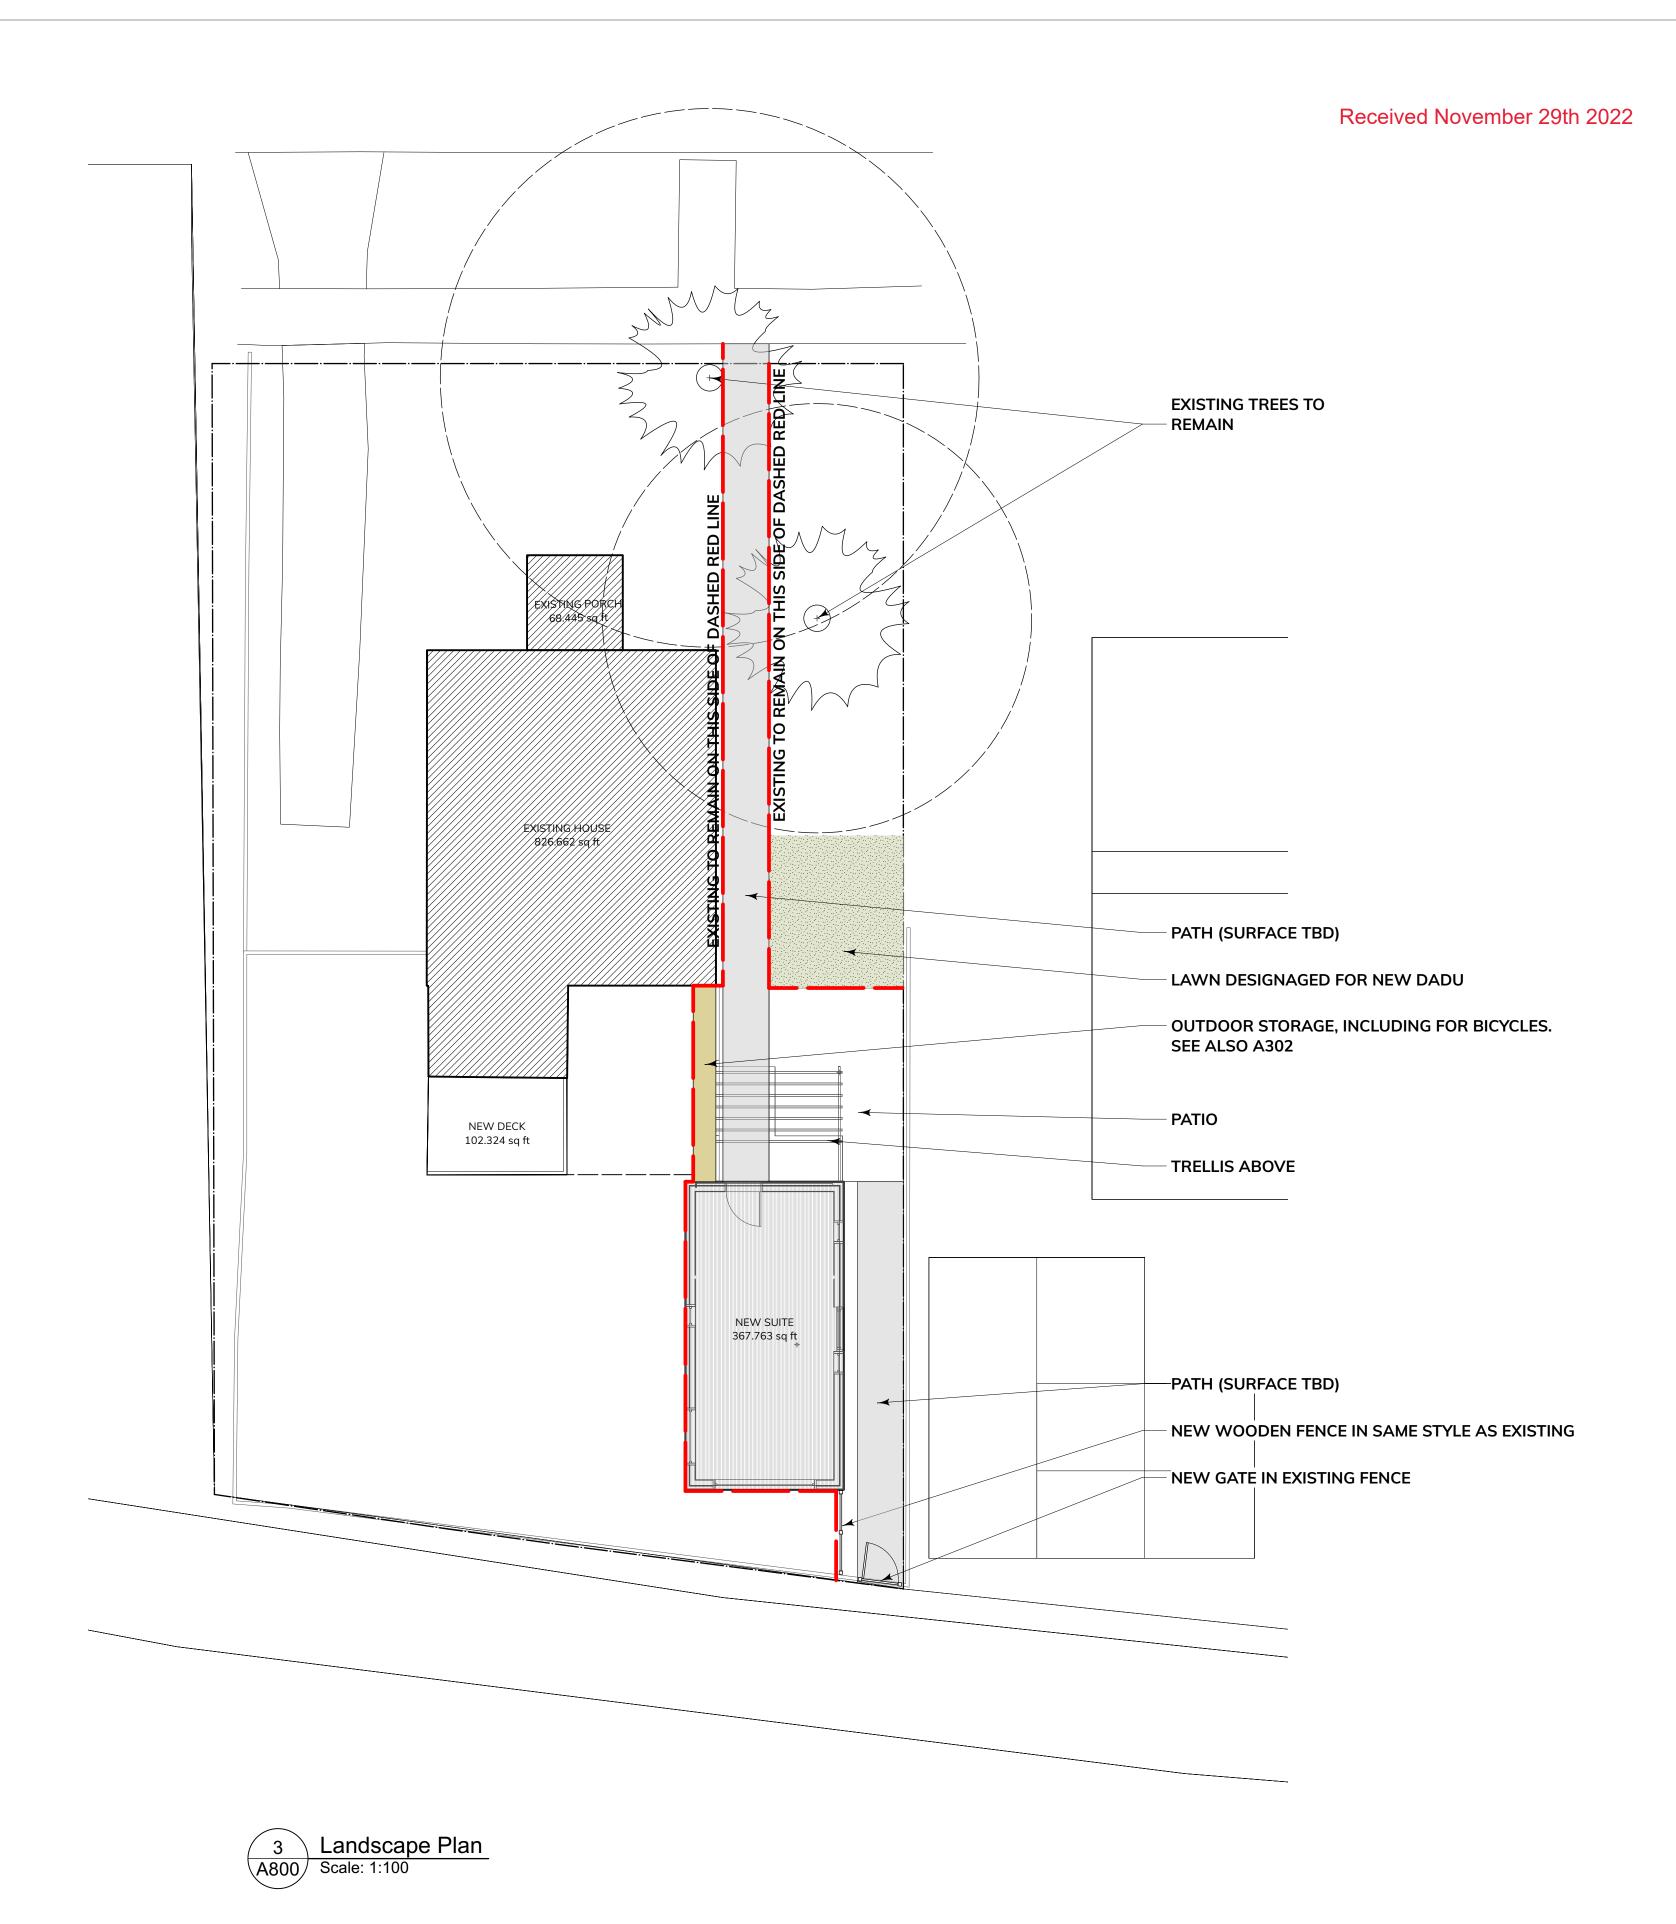

Kimberly Argyle

Boon Backyard Cottage

Landscape Plan

· ------

1:100

Architect of Record:

WK

Drawn by: