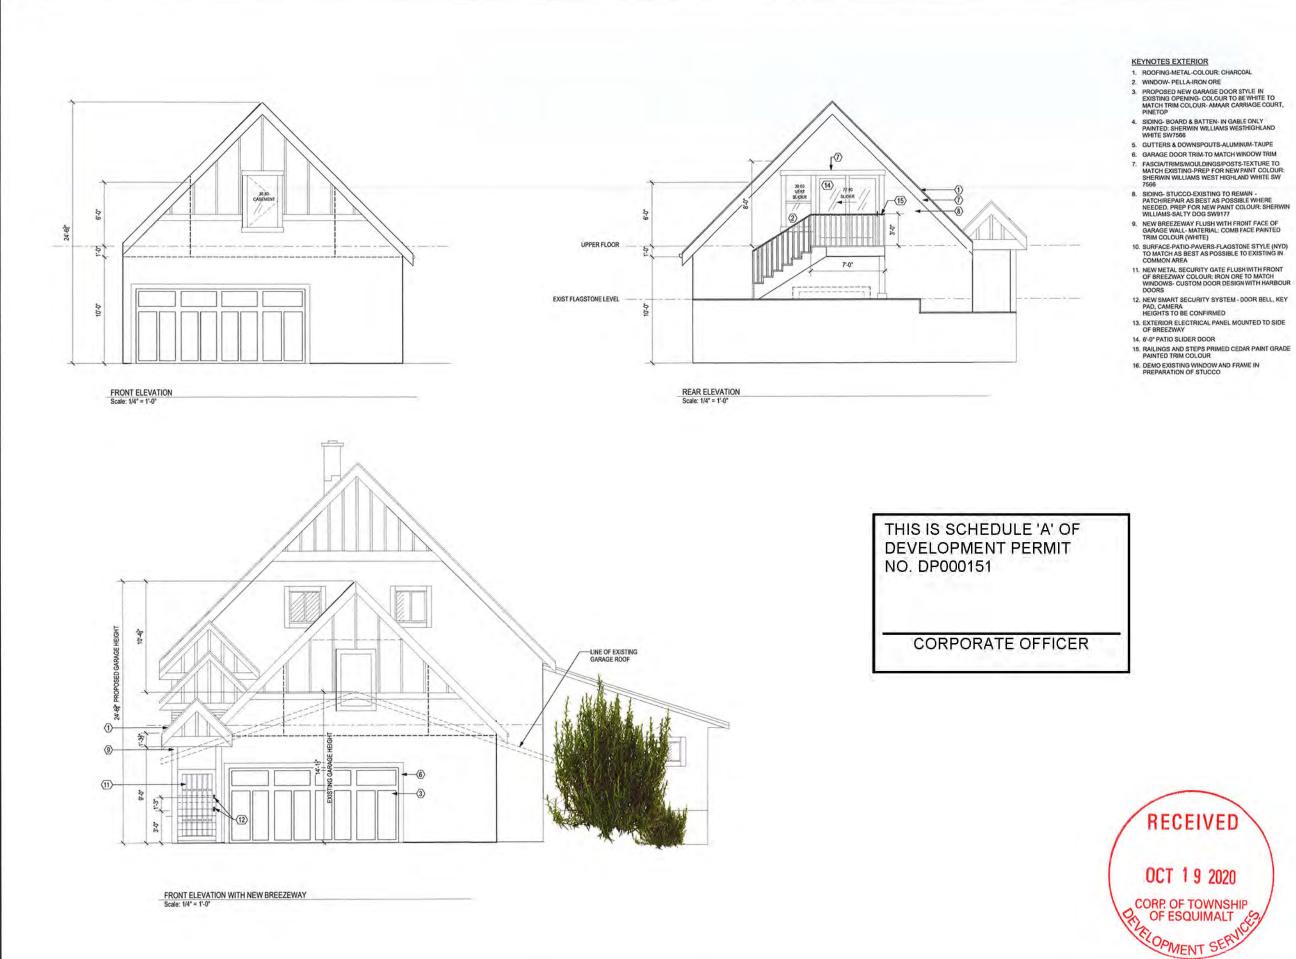

- 15. RAILINGS AND STEPS PRIMED CEDAR PAINT GRADE PAINTED TRIM COLOUR

\*

.

SAMANTHA WEEKS DESI IN GROUP

SAMANTHA WEEKS Design Group Inc. 545 HERALD STREET VICTORIA BC V8W 155 250.388.0578 STUDIO@SWDESIGNGROUP.CA WWW.SAMANTHAWEEKSDESIGNGROUP.CA