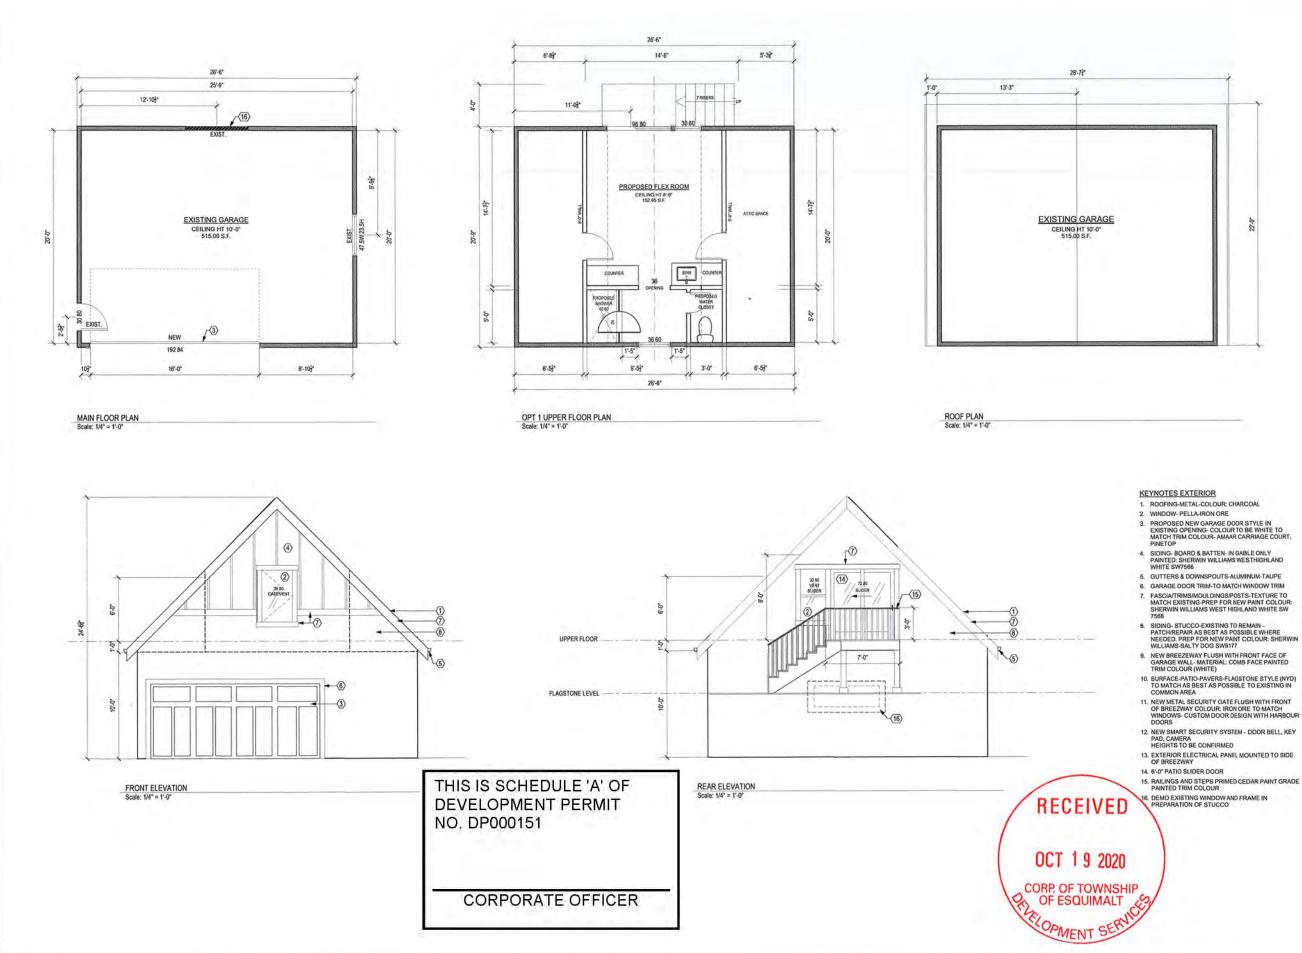

No. Date Revision Notes No. Date Issue Notes S.W | K. S 20.10.19 NOT TO SCALE

GARAGE PLANS

A2.1

- 7. FASCIA/TRIMS/MOULDINGS/POSTS-TEXTURE TO MATCH EXISTING-PREP FOR NEW PAINT COLOUR: SHERWIN WILLIAMS WEST HIGHLAND WHITE SW 7566

- 15. RAILINGS AND STEPS PRIMED CEDAR PAINT GRADE PAINTED TRIM COLOUR

\*

.

SAMANTHA WEEKS DESI IN GROUP

SAMANTHA WEEKS Design Group Inc. 545 HERALD STREET VICTORIA BC V8W 155 250.388.0578 STUDIO@SWDESIGNGROUP.CA WWW.SAMANTHAWEEKSDESIGNGROUP.CA