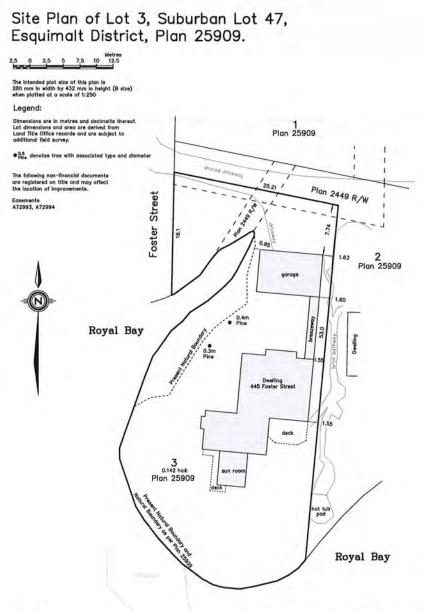

Corporate Officer Corporation of the Township of Esquimalt

...

.

27 June 2019

-

+

11

Molivaney Riley Land Surveying Inc. #13 - 2244 Socke Road Victoria, B.C. VBB 1X1 (250) 474-5538 www.mde.ca File: 6277SITE

This document shows the relative location of surveyed features with respect to the boundaries of the parcel described above. This document shall not be used to define property lines or property corners.

McIlvansy Riley Land Surveying Inc. accepts no responsibility or liability for any damages that may be suffered by a third party as a result of any decisions made, or actions taken based on this document.

NOTES

CORPORATE OFFICER

SITE PLAN

A1.1

\_

Sheet Title

SAMANTHA WEEKS DESI IN GROUP

SAMANTHA WEEKS Design Group Inc. 545 HERALD STREET VICTORIA BC V8W 155 250.388.0578 STUDIOGSWDESIGACKROUP.CA WWW.SAMANTHAWEEKSDESIGNGROUP.CA