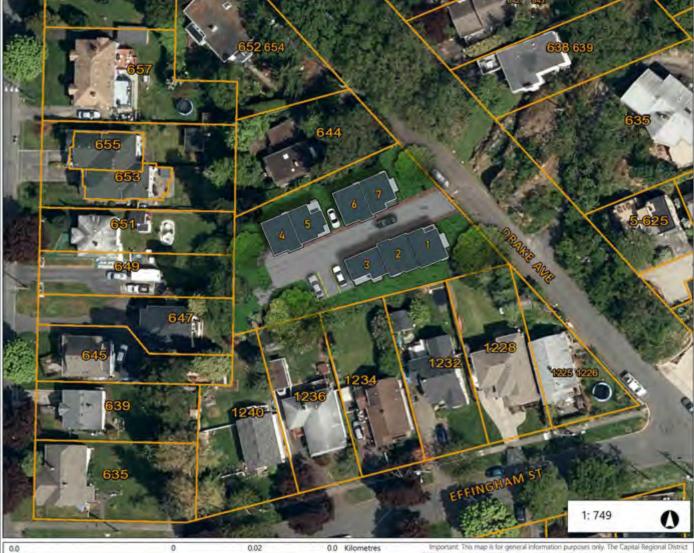

# DEVELOPMENT PERMIT /REDEVELOPMENT

COMBINED LOT SIZE 1628 M<sup>2</sup>

PROPOSAL IS TO REPLACE EXISTING 4 UNITS WITH 7 UNIT NEW DEVELOPMENT TO BE COMPRISED OF TWO DUPLEXES AND ONE THREE UNIT BUILDING

PROPOSED SITE COVERAGE 27%

NAD\_1983\_UTM\_Zone\_10N

Capital Regional District