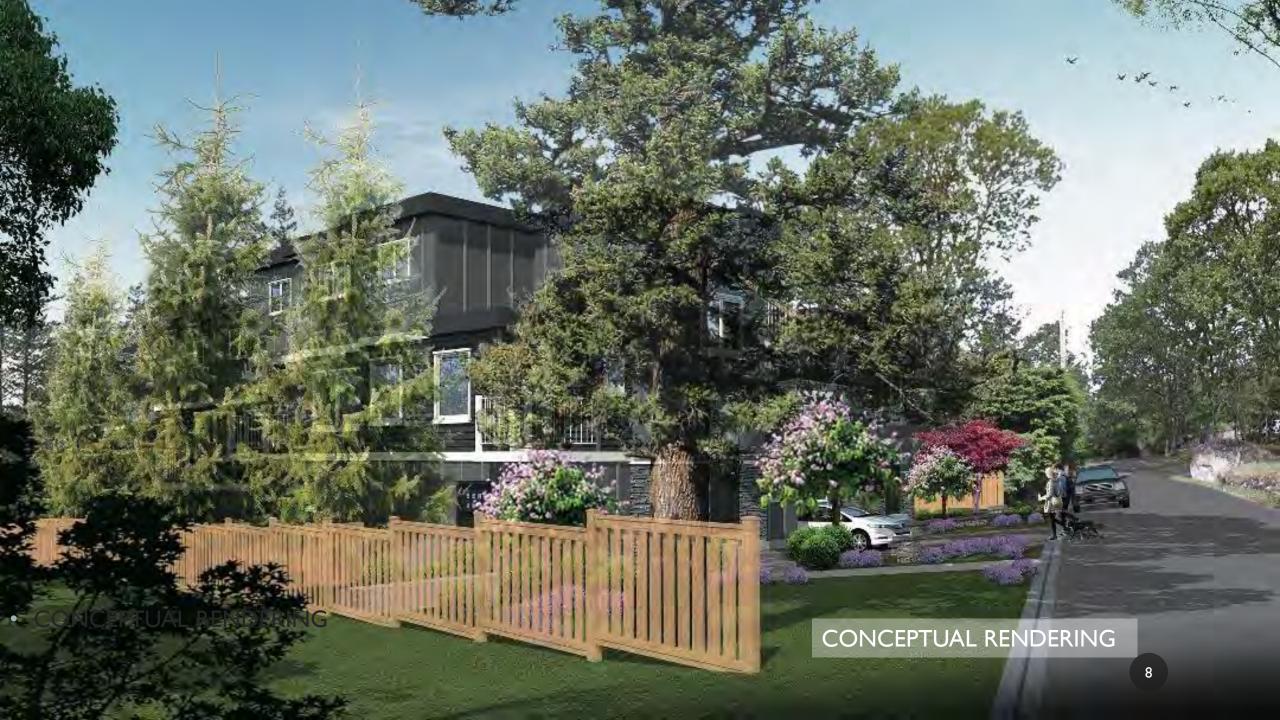

# DEVELOPMENT PERMIT /REDEVELOPMENT

COMBINED LOT SIZE 1628 M<sup>2</sup>

PROPOSAL IS TO REPLACE EXISTING 4 UNITS WITH 7 UNIT NEW DEVELOPMENT TO BE COMPRISED OF TWO DUPLEXES AND ONE THREE UNIT BUILDING

PROPOSED SITE COVERAGE 27%