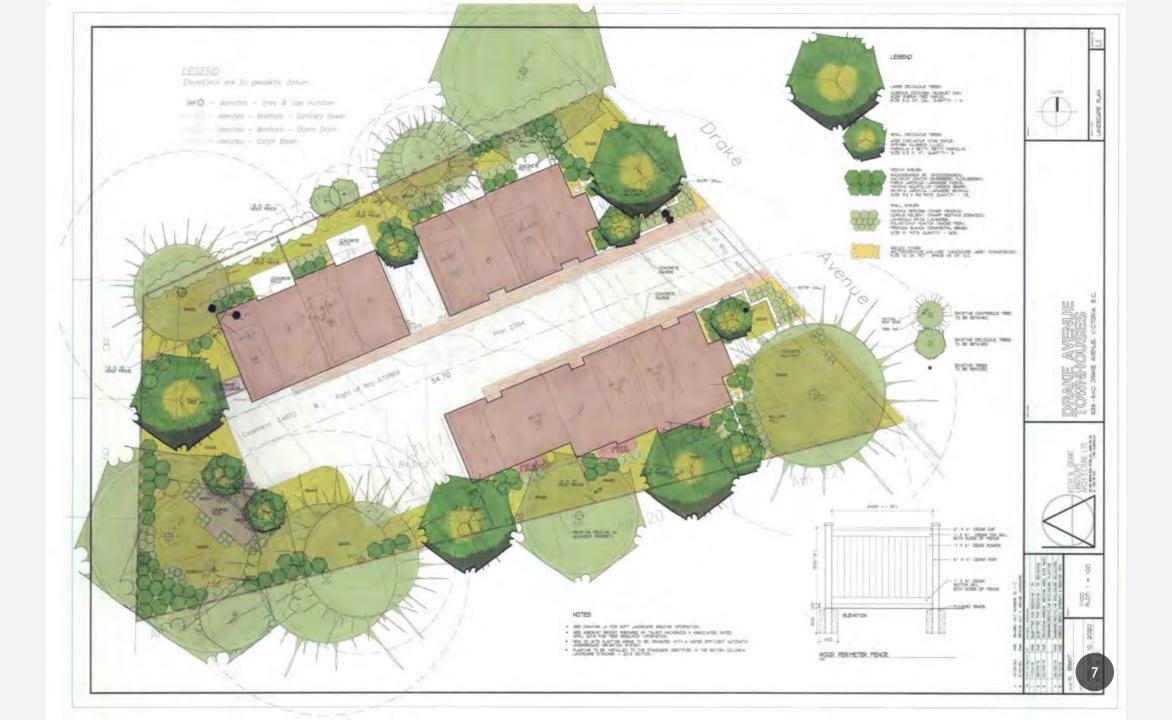

# DEVELOPMENT PERMIT /REDEVELOPMENT

COMBINED LOT SIZE 1628 M<sup>2</sup>

PROPOSAL IS TO REPLACE EXISTING 4 UNITS WITH 7 UNIT NEW DEVELOPMENT TO BE COMPRISED OF TWO DUPLEXES AND ONE THREE UNIT BUILDING

PROPOSED SITE COVERAGE 27%