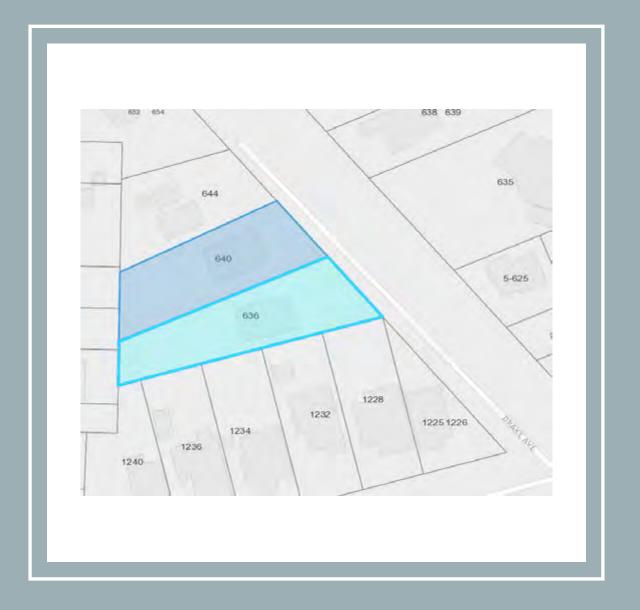

# DEVELOPMENT PERMIT /REDEVELOPMENT

COMBINED LOT SIZE 1628 M<sup>2</sup>

PROPOSAL IS TO REPLACE EXISTING 4 UNITS WITH 7 UNIT NEW DEVELOPMENT TO BE COMPRISED OF TWO DUPLEXES AND ONE THREE UNIT BUILDING

PROPOSED SITE COVERAGE 27%

NAD\_1983\_UTM\_Zone\_10N

Capital Regional District