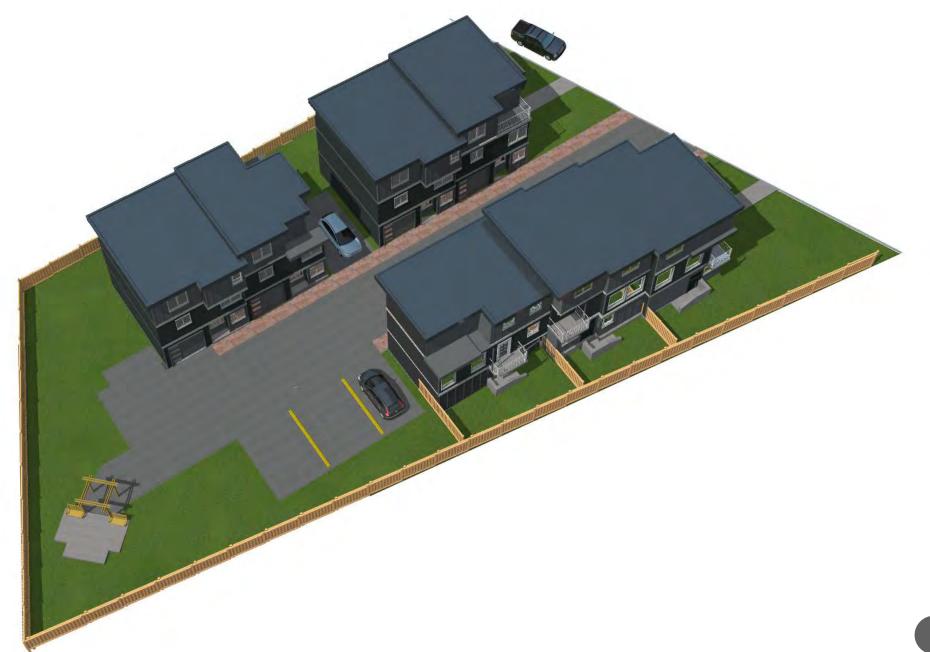

# DEVELOPMENT PERMIT /REDEVELOPMENT

COMBINED LOT SIZE 1628 M<sup>2</sup>

PROPOSAL IS TO REPLACE EXISTING 4 UNITS WITH 7 UNIT NEW DEVELOPMENT TO BE COMPRISED OF TWO DUPLEXES AND ONE THREE UNIT BUILDING

PROPOSED SITE COVERAGE 27%