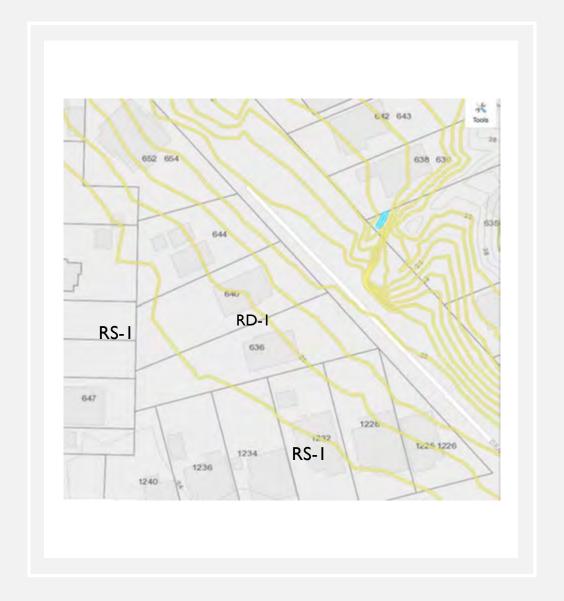

# DEVELOPMENT PERMIT /REDEVELOPMENT

COMBINED LOT SIZE 1628 M<sup>2</sup>

PROPOSAL IS TO REPLACE EXISTING 4 UNITS WITH 7 UNIT NEW DEVELOPMENT TO BE COMPRISED OF TWO DUPLEXES AND ONE THREE UNIT BUILDING

PROPOSED SITE COVERAGE 27%

NAD\_1983\_UTM\_Zone\_10N

Capital Regional District