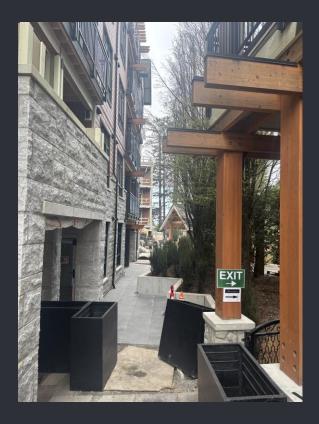

Building 1 Lobby to Inn Wing

## Site conditions as of April 4,2025

View South between Bldg 1 & Inn Wing

View North between Bldg 1 & Inn Wing (retaining wall lot line)