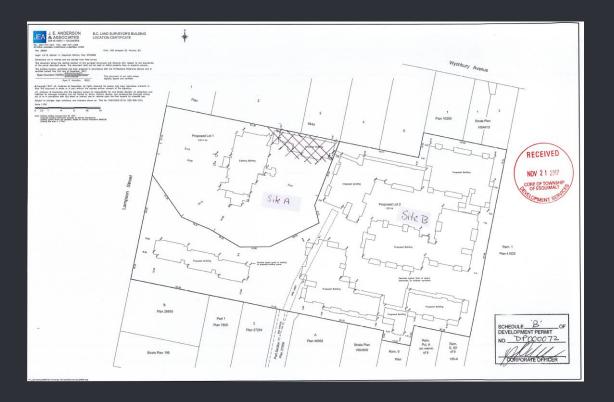

(see below reference to B.C. Land surveyors Building Location Certificate Prepared by J.E. Anderson & Associates Nov 21, 2017)

The proposed set back variance between Lot 1 and Lot 2 is required due to accommodations made on site to retain existing landscape and mature trees. Retaining walls were aligned within conformance of the required soils as to not disturb root retention of existing trees. Retaining walls were slightly altered with relation to the original proposed survey

lines. As the proposed new lot line impacts the building separation to the lot line, the Development Permit Variance is requested to record as built site conditions.

New survey drawings have been Prepared to reflect the original Lot areas and the overall FAR.

(To note they reflect below allowable Bylaw requirements.)

| Building Setbacks                                                                                                                |                                                                                                      | Proposed                                | Permitted                    |
|----------------------------------------------------------------------------------------------------------------------------------|------------------------------------------------------------------------------------------------------|-----------------------------------------|------------------------------|
| Front Lot Line<br>North Lot Line<br>Southern Lot Line<br>Site A / Site B shared lot line                                         |                                                                                                      | 7.62m<br>6.18m<br>4.62m<br>0.82m/1.08m* | 7.5m<br>4.5m<br>4.5m<br>3.5m |
| • Request setback variance for Section 67.71 (18)(a)                                                                             |                                                                                                      |                                         |                              |
| Lot 1 (Site A)                                                                                                                   |                                                                                                      |                                         |                              |
| Building #                                                                                                                       | Building Area                                                                                        | (Sam)                                   |                              |
| Rosemead<br>Inn Wing<br>Total Building Area<br>Lot 1 Area<br>Lot Coverage                                                        | 611.02<br>214.39                                                                                     |                                         |                              |
| Lot 1 (Site A)                                                                                                                   |                                                                                                      |                                         |                              |
| Building #                                                                                                                       | Floor Area                                                                                           |                                         |                              |
| Inn Wing<br>Rosemead<br>Total Floor Area<br>Lot 1 Area<br>FAR                                                                    | 7906.0 sqft<br>14714.0 sqft<br>22620.0 sqft<br>5070 sqm<br>0.41 (0.47 p                              | t (2101 sqm)                            |                              |
| Lot 2 (Site B)<br>Building #                                                                                                     | Building Are                                                                                         | a (Sq.m)                                |                              |
| Building 1 West Building 1 East Building 2 Building 3 West Building 3 East Townhomes Total Building Area Lot 2 Area Lot Coverage | 785.18<br>762.06<br>1182.44<br>825.29<br>393.41<br>456.57<br>4404.95<br>12.600<br>35.0% (50%         | permitted)                              |                              |
| Lot 2 (Site B)                                                                                                                   |                                                                                                      |                                         |                              |
| Building #                                                                                                                       | Building Are                                                                                         | a                                       |                              |
| Building 1<br>Building 2<br>Building 3<br>Townhomes<br>Total Floor Area<br>Lot 2 Area<br>FAR                                     | 66084.62 sc<br>54602.44 sc<br>51455.68 sq<br>11567.21 sq<br>183709.95 s<br>12581 sqm<br>1.36 (1.38 p | ift<br>ft<br>ft<br>gqft (17067 sqm)     |                              |
| Building areas have been provided by the project architect                                                                       |                                                                                                      |                                         |                              |