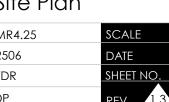

outline HOME DESIGN

www.outlinehomedesign.com

p. 250 818 3981 e. info@outlinehomedesign.com

PROJECT ADDRESS

868 Old Esquimalt Road Esquimalt, BC

Lot C, Section 1 Esquimalt Distric, Plan 13557

004-574-141

ZONE RD-3 LOT AREA 980.4 m2 / 10,553 ft2

PROJECT DATA

Proposed Use

No. of Units

No. of Buildings

Lot Coverage

Floor Area

Unit 1

Unit 2

Unit 3

Unit 4

Unit 5

Unit 6

Unit 7

Total Floor Area

Floor Area, Units 2-7

North (Building Sep.)

FSR, Units 2-7 Only

FSR, Iotal

Building Height

Building 1

Building 2

Building 1

East (Side)

South(Front)

Setbacks

Building 1

Building 2 Combined Total

1172 ft2 / 108.89 m2 1248 ft2 / 115.98 m2 1214 ft2 / 112.77 m2 1214 ft2 / 112.77 m2

1248 ft2 / 115.98 m2 1248 ft2 / 115.98 m2 1214 ft2 / 112.77 m2

10.67 m

10.23 m

6.00 m

2.50 m

3.00 m

230.77 m2 / 23.5%

171.31 m2 / 17.5%

Townhouse

8558 ft2 / 795.14 m2 0.811/1

7387 ft2 / 686.25 m2

 $3.00 \, \text{m}$ 2.50 m 2.01 m

West (Side)

Building 2 North (Rear) East (Side) South (Building Sep.)

West (Side)

Parking

6.05 m \* Energized \*\*Visitor

Open Site Space

217.76 m2 / 22.2%