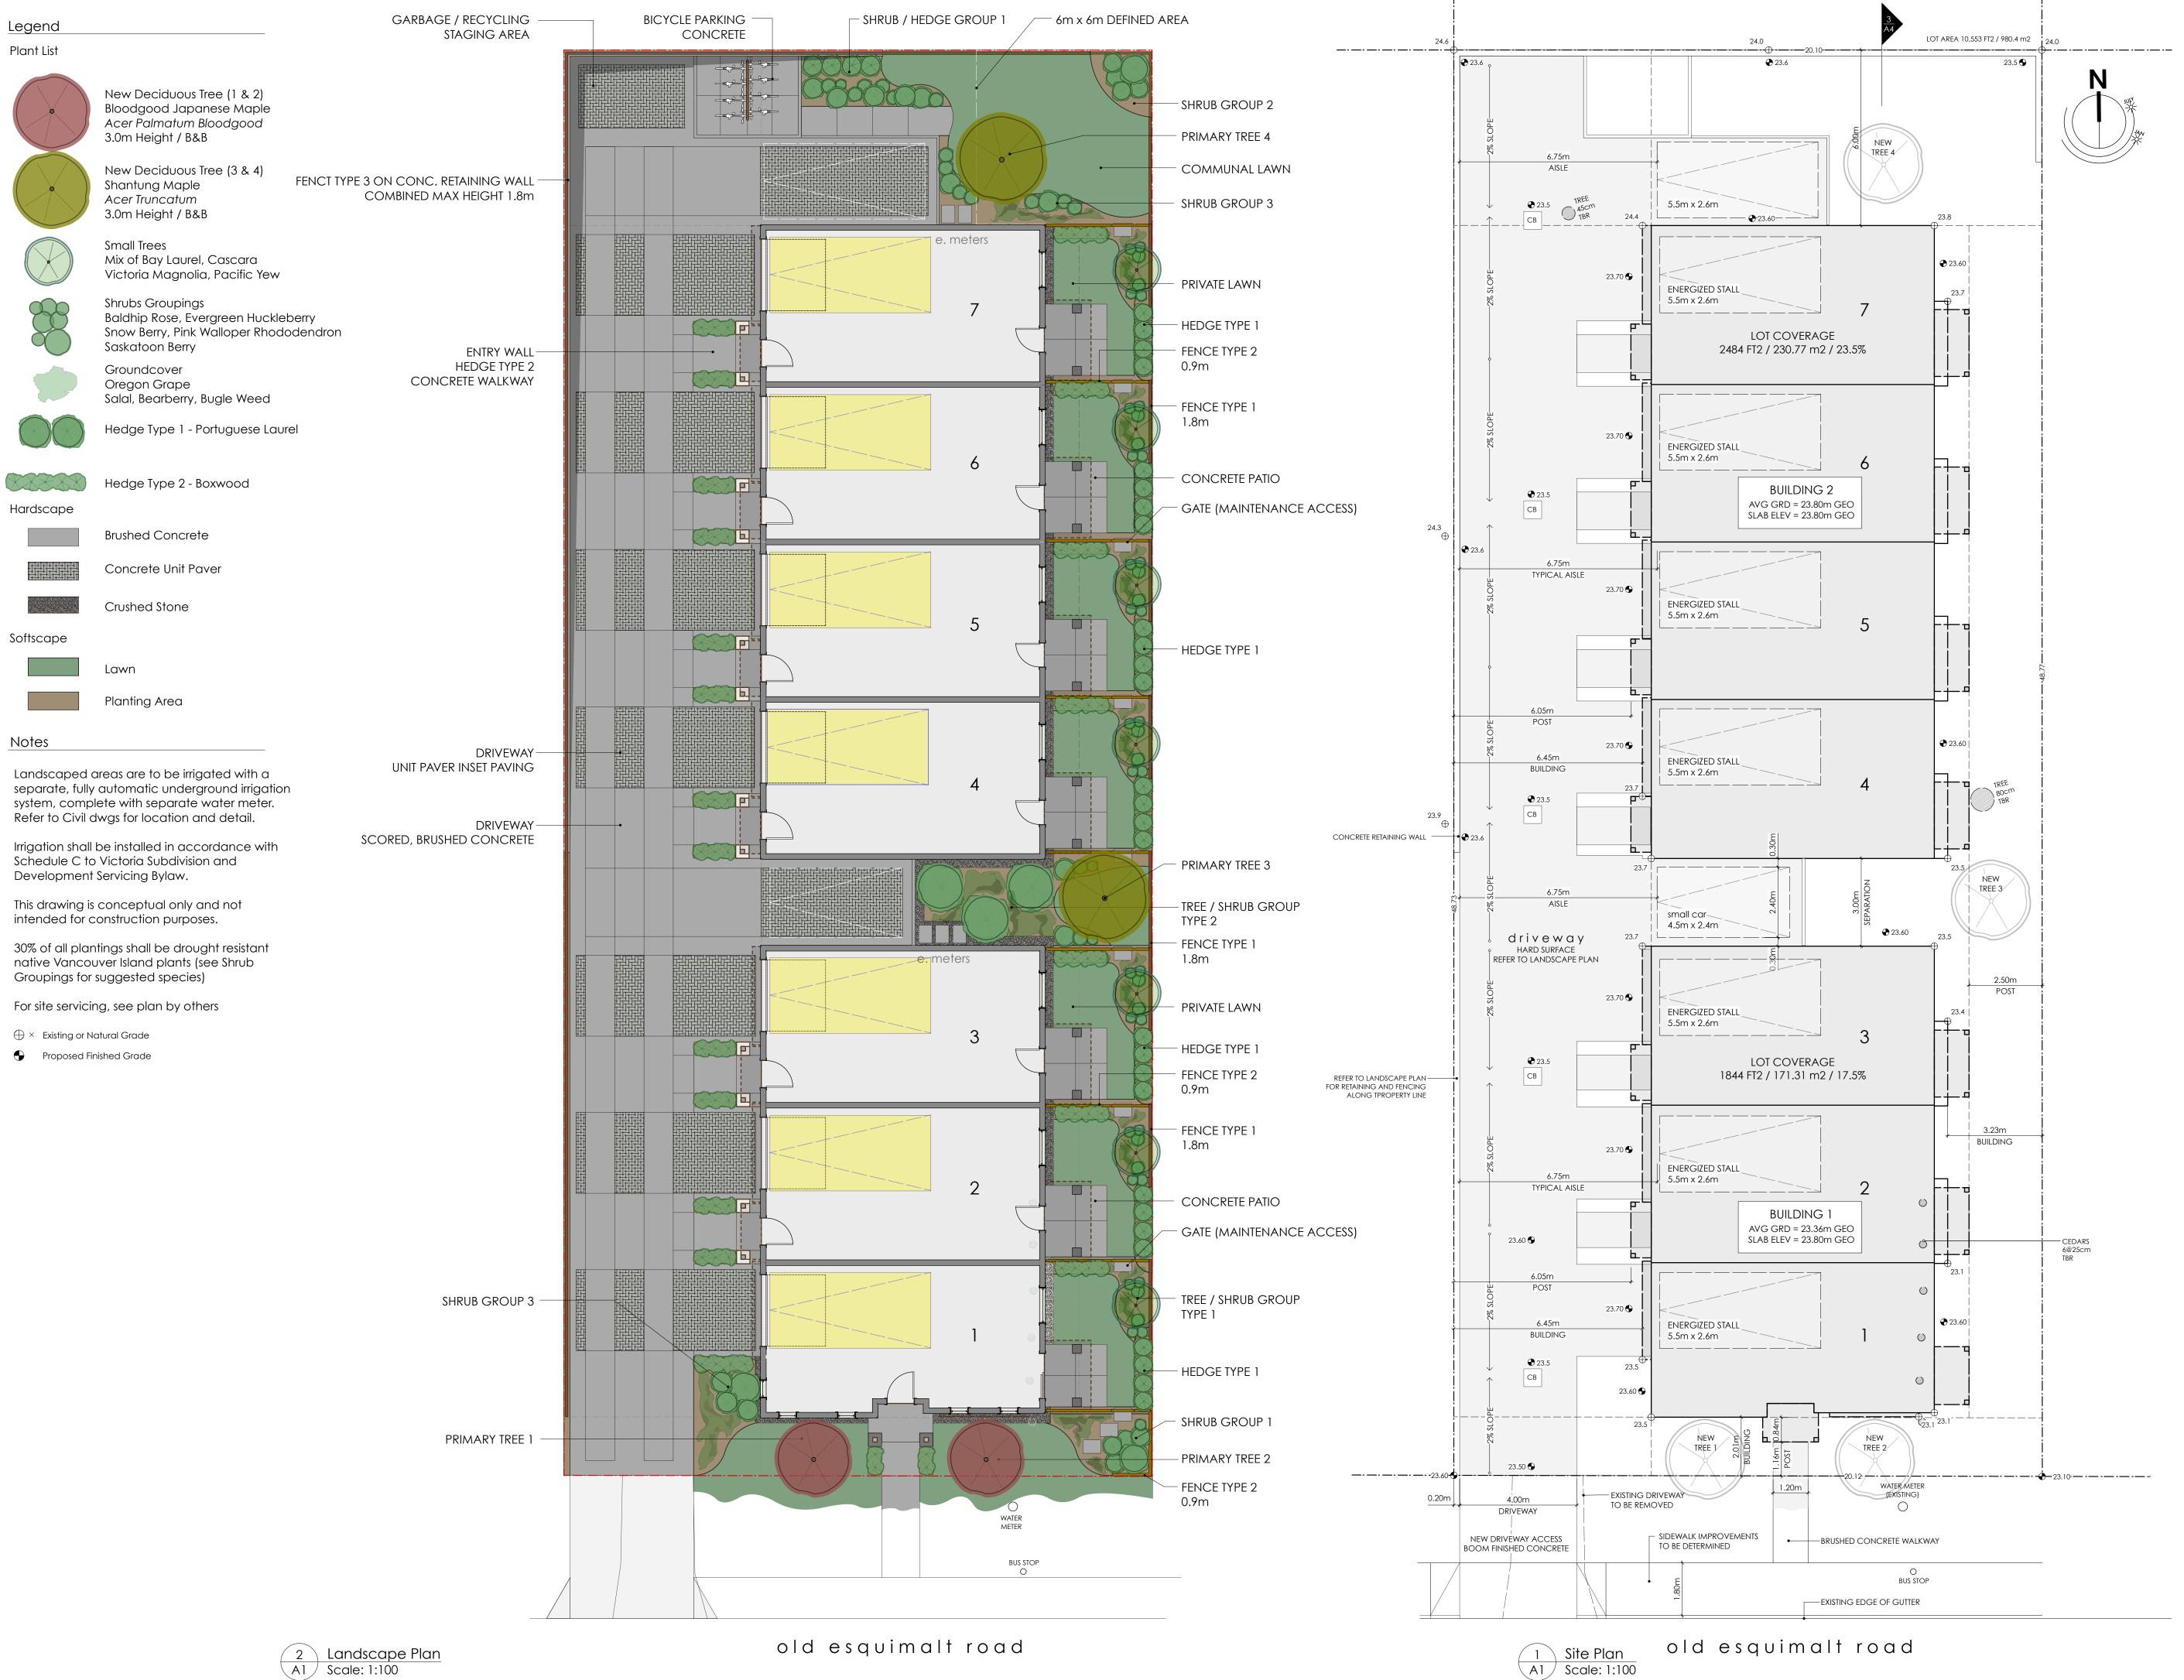

outline HOME DESIGN

www.outlinehomedesign.com

p. 250 818 3981 e. info@outlinehomedesign.com

PROJECT ADDRESS

868 Old Esquimalt Road Esquimalt, BC

Lot C, Section 1 Esquimalt Distric, Plan 13557

004-574-141

ZONE RD-3 LOT AREA 980.4 m2 / 10,553 ft2

PROJECT DATA

Proposed Use

No. of Units

No. of Buildings

Lot Coverage

Floor Area

Unit 1

Unit 2

Unit 3

Unit 4

Unit 5

Unit 6

Unit 7

Total Floor Area

Floor Area, Units 2-7

North (Building Sep.)

FSR, Units 2-7 Only

FSR, Iotal

Building Height

Building 1

Building 2

Building 1

East (Side)

South(Front)

Setbacks

Building 1

Building 2 Combined Total

1172 ft2 / 108.89 m2 1248 ft2 / 115.98 m2 1214 ft2 / 112.77 m2 1214 ft2 / 112.77 m2

1248 ft2 / 115.98 m2 1248 ft2 / 115.98 m2 1214 ft2 / 112.77 m2

10.67 m

10.23 m

6.00 m

2.50 m

3.00 m

230.77 m2 / 23.5%

171.31 m2 / 17.5%

Townhouse

8558 ft2 / 795.14 m2 0.811/1

7387 ft2 / 686.25 m2

 $3.00 \, \text{m}$ 2.50 m 2.01 m

West (Side)

Building 2 North (Rear) East (Side) South (Building Sep.)

West (Side)

Parking

6.05 m \* Energized \*\*Visitor

Open Site Space

217.76 m2 / 22.2%