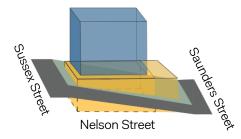

## ♦ DESIGN EVOLUTION

#### STAGE 1 Initial Proposal

- 12 storey tower
- Above & below grade parking podium
- 80% site coverage
- Open space on Saunders shadowed