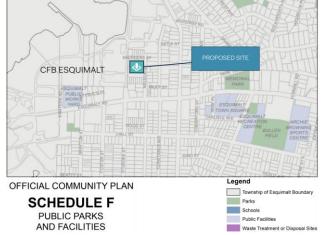

lic art;
- 3. Contributions towards the enhancement of public recreation facilities;
- Contributions towards street and boulevard enhancements, including street furniture and decorative lighting;
- 5. Building to a higher step of the BC Energy Step Code than required under the Building Bylaw;
- 6. Group daycare and respite facilities for children and adults;
- 7. Preservation of heritage structures, features or assets;
- 8. Affordable housing units;
- 9. Special needs housing units;
- 10. Community gardens;
- 11. Enhanced green family play space for residents;
- 12. Public space improvement supporting and surrounding transit stations; and
- 13. Other as may be appropriate to the development proposal or surrounding community as deemed appropriate by Council.

### ♦ NEIGHBOURHOOD CONTEXT





## ♦ DESIGN EVOLUTION









#### STAGE 1 Initial Proposal

- 12 storey tower
- Above & below grade parking podium
- 80% site coverage
- Open space on Saunders shadowed

### STAGE 2

- Push building and parking podium north
- Locate Public Park on Sussex
- Submerge parking partially below grade
- Maximize sun exposure

#### STAGE 3

- Public Park space maximized
- Consolidate density into less than half the block in a compact base
- Extrude height upwards
- Accessible entry to Park and Visibility on Nelson

#### STAGE 4 Revised Proposal

- Articulate building mass to reduce apparent height
- Added interest with stepped volumes
- Wrap parking wall with retail and residential uses to animate corner of Nelson and Saunders



### ♦ COMMUNITY PARK

### PROPOSED PUBLIC PARK

- Large 18,500 s