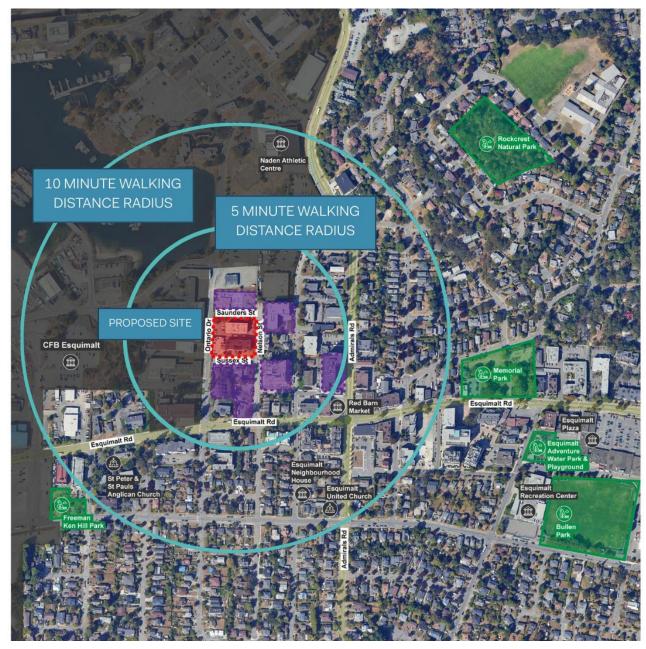

ublic art;
- 3. Contributions towards the enhancement of public recreation facilities;
- Contributions towards street and boulevard enhancements, including street furniture and decorative lighting;
- 5. Building to a higher step of the BC Energy Step Code than required under the Building Bylaw;
- 6. Group daycare and respite facilities for children and adults;
- 7. Preservation of heritage structures, features or assets;
- 8. Affordable housing units;
- 9. Special needs housing units;
- 10. Community gardens;
- 11. Enhanced green family play space for residents;
- 12. Public space improvement supporting and surrounding transit stations; and
- 13. Other as may be appropriate to the development proposal or surrounding community as deemed appropriate by Council.

### ♦ NEIGHBOURHOOD CONTEXT





## ♦ DESIGN EVOLUTION









#### STAGE 1 Initial Proposal

- 12 storey tower
- Above & below grade parking podium
- 80% site coverage
- Open space on Saunders shadowed

### STAGE 2

- Push building and parking podium north
- Locate Public Park on Sussex
- Submerge parking partially below grade
- Maximize sun exposure

#### STAGE 3

- Public Park space maximized
- Consolidate density into less than half the block in a compact base
- Extrude height upwards
- Accessible entry to Park and Visibility on Nelson

#### STAGE 4 Revised Proposal

- Articulate building mass to reduce apparent height
- Added interest with stepped volumes
- Wrap parking wall with retail and residential uses to animate corner of Nelson and Saunders



### ♦ COMMUNITY PARK

### PROPOSED PUBLIC PARK

- Large 18,500