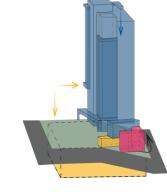

#### STAGE 1 Initial Proposal

- 12 storey tower
- Above & below grade parking podium
- 80% site coverage
- Open space on Saunders shadowed

### STAGE 2

- Push building and parking podium north
- Locate Public Park on Sussex
- Submerge parking partially below grade
- Maximize sun exposure

#### STAGE 3

- Public Park space maximized
- Consolidate density into less than half the block in a compact base
- Extrude height upwards
- Accessible entry to Park and Visibility on Nelson

#### STAGE 4 Revised Proposal

- Articulate building mass to reduce apparent height
- Added interest with stepped volumes
- Wrap parking wall with retail and residential uses to animate corner of Nelson and Saunders