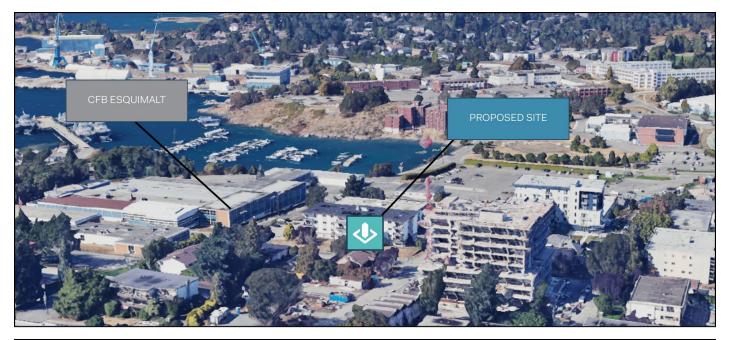

## ♦ EXISTING CONTEXT





## ♦ POLICY FRAMEWORK TOWNSHIP OF ESQUIMALT OCP



#### Policy

Consider new medium density residential development proposals with a Floor Area Ratio of up to 2.0, and up to six storeys in height, in areas designated on the "Proposed Land Use Designation Map."

#### Policy

Consider new high density residential development proposals with a Floor Area Ratio of up to 3.0, and up to 12 storeys in height, in areas designated on the "Proposed Land Use Designation Map."

#### Policy

Notwithstanding other policies set out in this OCP, maximum heights in medium density and high density residential land use designated areas in West Bay are limited to those parcel heights identified in the West Bay Development Permit Area.

#### Policy

Consider, where appropriate, development proposals with de