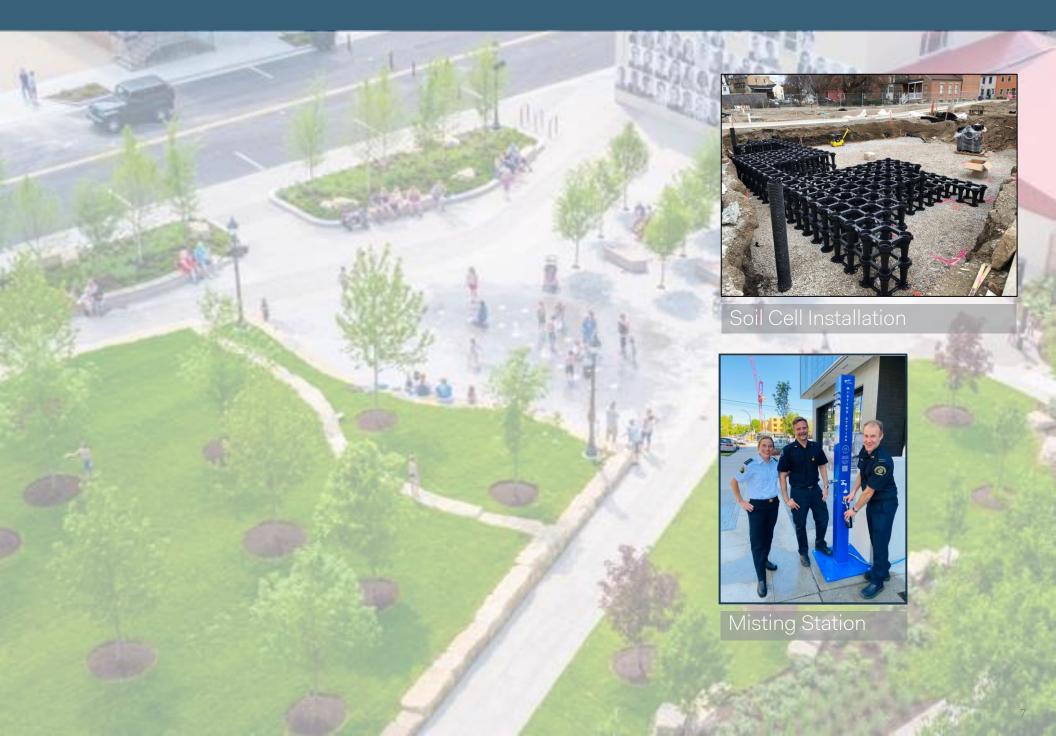

### PROPOSED PUBLIC PARK

- Large 18,500 sq ft
- Wide 230 ft of frontage
- High visibility and accessible entry

 On-going maintenance by Belmont

### FEATURES

- Pirate ship themed playground
- Multi-purpose sport court
- Central grass lounging lawn
- Interpretive learning garden
- Bathroom & water fountain
- Picnic tables, seating, terracing
- Water Mister

### ♦ COMMUNITY PARK

Mounded Planting Medium on Slab

Planting in Soil Cell on Slab