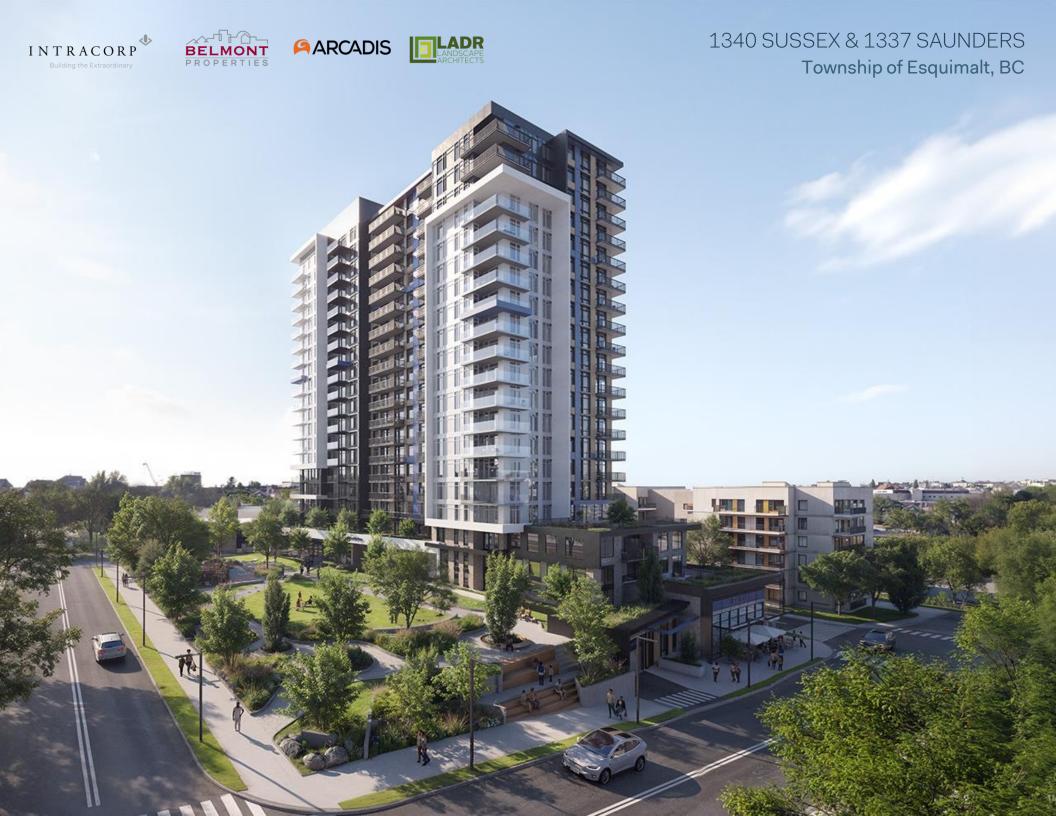

## ♦ EXISTING CONTEXT





## ♦ POLICY FRAMEWORK TOWNSHIP OF ESQUIMALT OCP



#### Policy

Consider new medium density residential development proposals with a Floor Area Ratio of up to 2.0, and up to six storeys in height, in areas designated on the "Proposed Land Use Designation Map."

#### Policy

Consider new high density residential development proposals with a Floor Area Ratio of up to 3.0, and up to 12 storeys in height, in areas designated on the "Proposed Land Use Designation Map."

#### Policy

Notwithstanding other policies set out in this OCP, maximum heights in medium density and high density residential land use designated areas in West Bay are limited to those parcel heights identified in the West Bay Development Permit Area.

#### Policy

Consider, where appropriate, deve