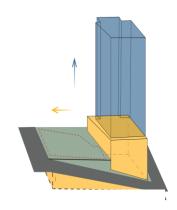

#### STAGE 1 Initial Proposal

- 12 storey tower
- Above & below grade parking podium
- 80% site coverage
- Open space on Saunders shadowed

### STAGE 2

- Push building and parking podium north
- Locate Public Park on Sussex
- Submerge parking partially below grade
- Maximize sun exposure

#### STAGE 3

- Public Park space maximized
- Consolidate density into less than half the block in a compact base
- Extrude height upwards
- Accessible entry to Park and Visibility on Nelson

#### STAGE 4 Revised Proposal

- Articulate building mass to reduce apparent height
- Added interest with stepped volumes
- Wrap parking wall with retail and residential uses to animate corner of Nelson and Saunders