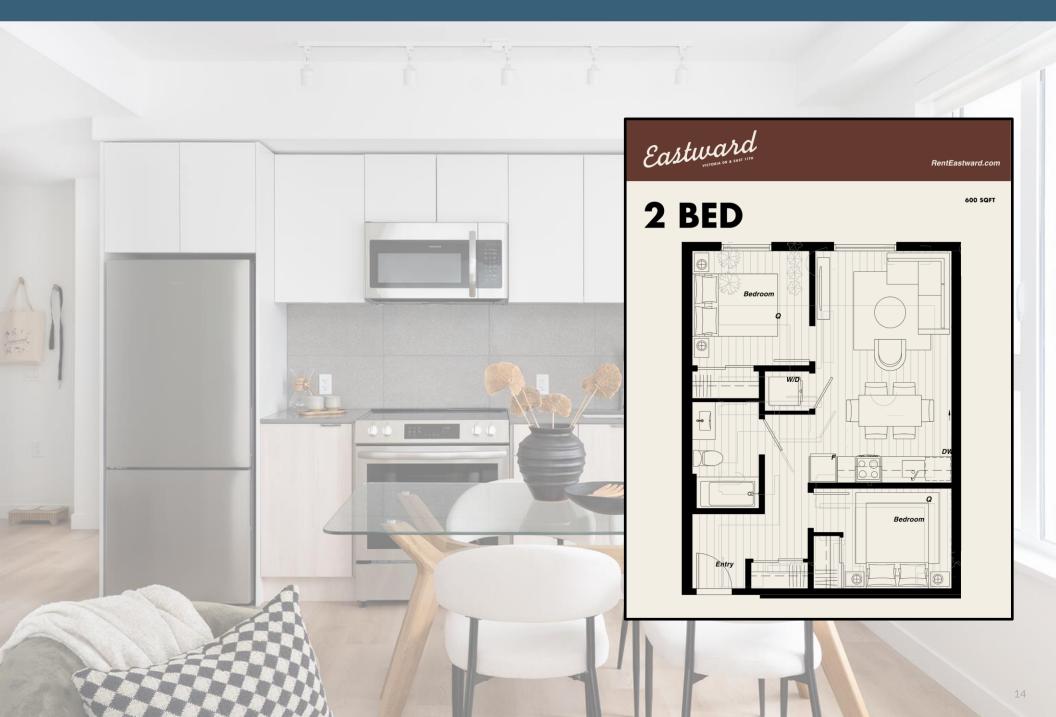

### HOMES

- Purpose-Built Rental
- 335 homes:

| 42  | Studio           | (12.5%) |
|-----|------------------|---------|
| 141 | 1 Bed / Jr 1 Bed | (42.1%) |
| 129 | 2 Bed / Jr 2 Bed | (38.5%) |
| 23  | 3 Bed            | (6.9%)  |