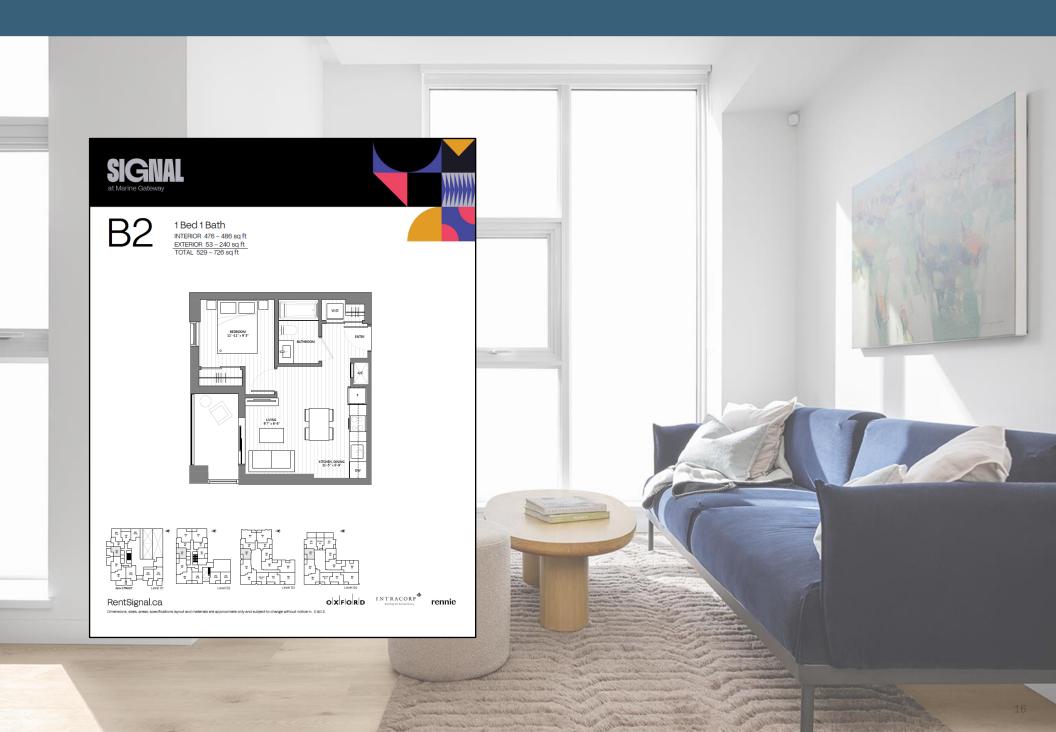

### HOMES

- Purpose-Built Rental
- 335 homes:

| 42  | Studio           | (12.5%) |
|-----|------------------|---------|
| 141 | 1 Bed / Jr 1 Bed | (42.1%) |
| 129 | 2 Bed / Jr 2 Bed | (38.5%) |
| 23  | 3 Bed            | (6.9%)  |