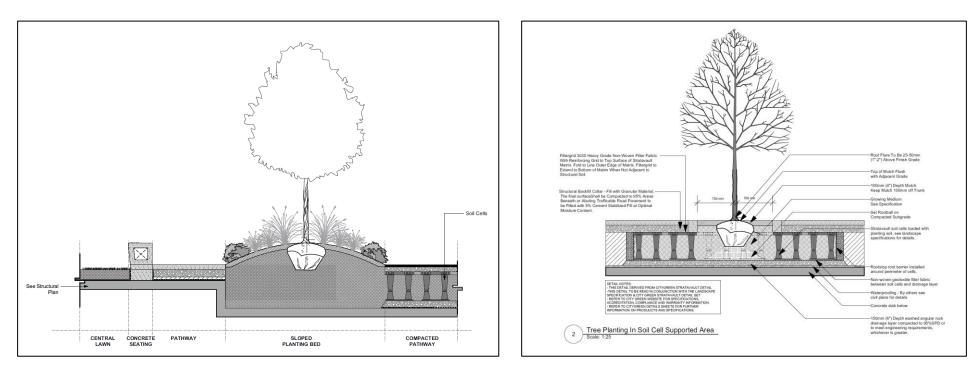

### ♦ COMMUNITY PARK

### PROPOSED PUBLIC PARK

- Large 18,500 sq ft
- Wide 230 ft of frontage
- High visibility and accessible entry

 On-going maintenance by Belmont

### FEATURES

- Pirate ship themed playground
- Multi-purpose sport court
- Central grass lounging lawn
- Interpretive learning garden
- Bathroom & water fountain
- Picnic tables, seating, terracing
- Water Mister

## ♦ COMMUNITY PARK

### ♦ COMMUNITY PARK

Mounded Planting Medium on Slab

Planting in Soil Cell on Slab