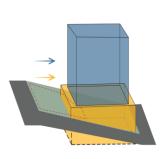

## ♦ DESIGN EVOLUTION

#### STAGE 4 Revised Proposal

- Articulate building mass to reduce apparent height
- Added interest with stepped volumes
- Wrap parking wall with retail and residential uses to animate corner of Nelson and Saunders