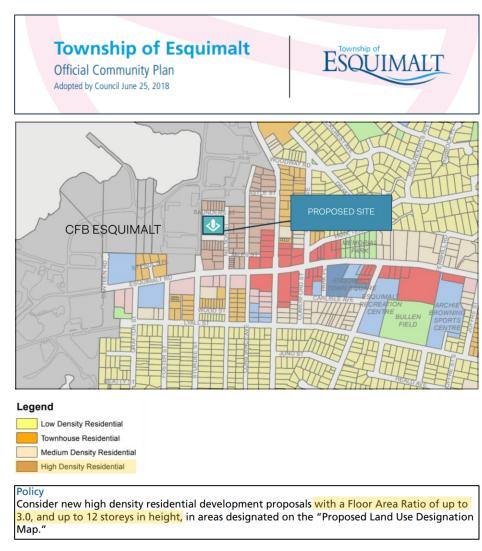

## ♦ POLICY FRAMEWORK TOWNSHIP OF ESQUIMALT OCP

#### Policy

Consider new high density residential development proposals with a Floor Area Ratio of up to 3.0, and up to 12 storeys in height, in areas designated on the "Proposed Land Use Designation Map."